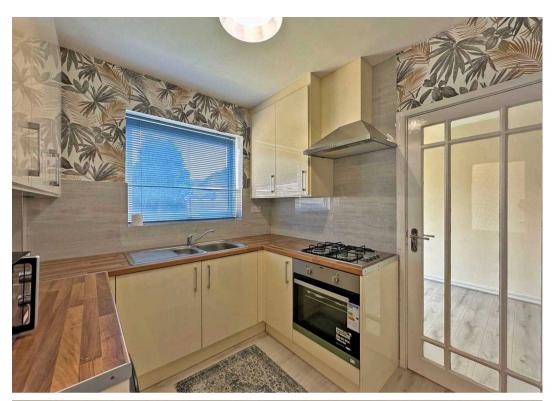

## Wombourne, Wolverhampton

\*\*NO UPWARD CHAIN\*\* Generously proportioned and conveniently positioned, this three-bedroom semidetached house is situated just off Common Road, near local shopping facilities, schools, and public transport, with the added convenience of a nearby Sainsbury's store. The interior layout notably includes: a porch entrance, hallway, open-plan lounge/diner with an electric fireplace, French doors leading out to the garden, and entry to the kitchen. The stylishly fitted kitchen features a variety of wall and base units, a stainless steel one-and-a-half sink and drainer, an integrated oven with gas hobs above, a pantry, and a door to the side of the property. The upstairs landing includes built-in storage and houses the boiler. There are three well-proportioned bedrooms, all offering plenty of room for storage, and a family shower room with an enclosed walk-in shower, WC, and wash hand basin.