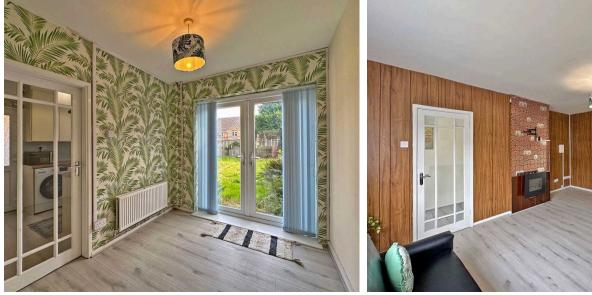

## Wombourne, Wolverhampton

\*\*NO UPWARD CHAIN\*\* Generously proportioned and conveniently positioned, this three-bedroom semidetached house is situated just off Common Road, near local shopping facilities, schools, and public transport, with the added convenience of a nearby Sainsbury's store. The interior layout notably includes: a porch entrance, hallway, open-plan lounge/diner with an electric fireplace, French doors leading out to the garden, and entry to the kitchen. The stylishly fitted kitchen features a variety of wall and base units, a stainless steel one-and-a-half sink and drainer, an integrated oven with gas hobs above, a pantry, and a door to the side of the property. The upstairs landing includes built-in storage and houses the boiler. There are three well-proportioned bedrooms, all offering plenty of room for storage, and a family shower room with an enclosed walk-in shower, WC, and wash hand basin.