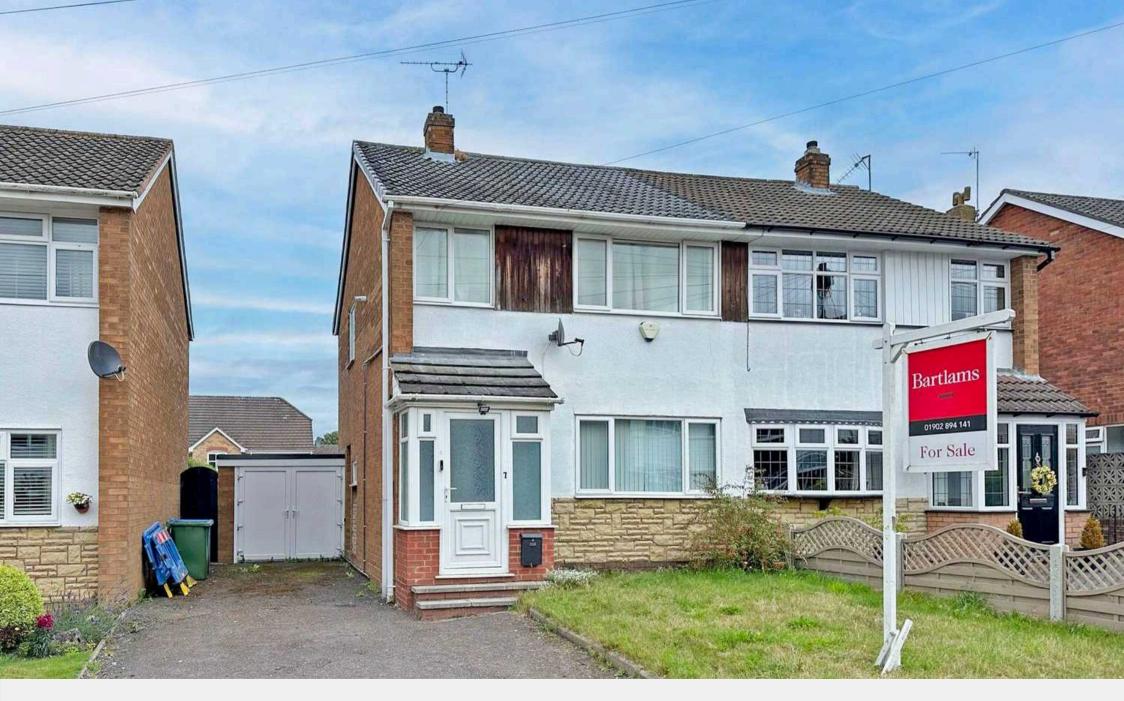

7 Park Avenue, Wombourne - WV5 OND £249,950

## Wombourne, Wolverhampton

\*\*NO UPWARD CHAIN\*\* Generously proportioned and conveniently positioned, this three-bedroom semidetached house is situated just off Common Road, near local shopping facilities, schools, and public transport, with the added convenience of a nearby Sainsbury's store. The interior layout notably includes: a porch entrance, hallway, open-plan lounge/diner with an electric fireplace, French doors leading out to the garden, and entry to the kitchen. The stylishly fitted kitchen features a variety of wall and base units, a stainless steel one-and-a-half sink and drainer, an integrated oven with gas hobs above, a pantry, and a door to the side of the property. The upstairs landing includes built-in storage and houses the boiler. There are three well-proportioned bedrooms, all offering plenty of room for storage, and a family shower room with an enclosed walk-in shower, WC, and wash hand basin.

Outside, you'll find a large front drive with an established lawn, a 15ft garage set back from the home that also provides another route into the garden. The rear garden features patio areas and a large lawn, perfect for enjoying sunny days. The rear garden can be accessed from the lounge/diner or garage.