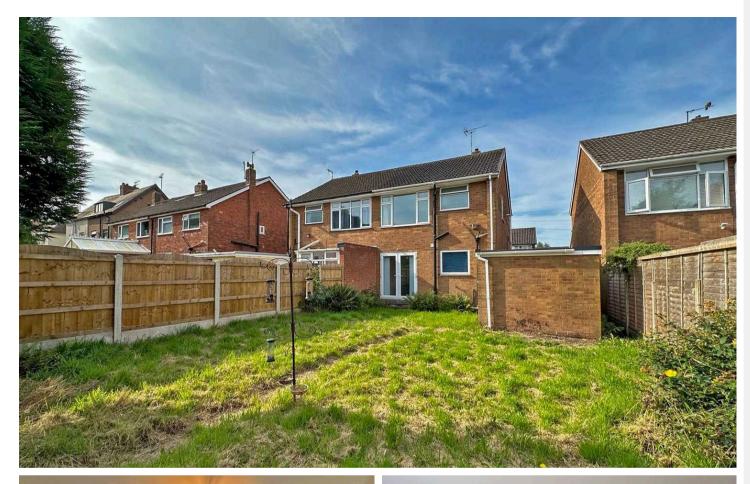

Outside, you'll find a large front drive with an established lawn, a 15ft garage set back from the home that also provides another route into the garden. The rear garden features patio areas and a large lawn, perfect for enjoying sunny days. The rear garden can be accessed from the lounge/diner or garage.