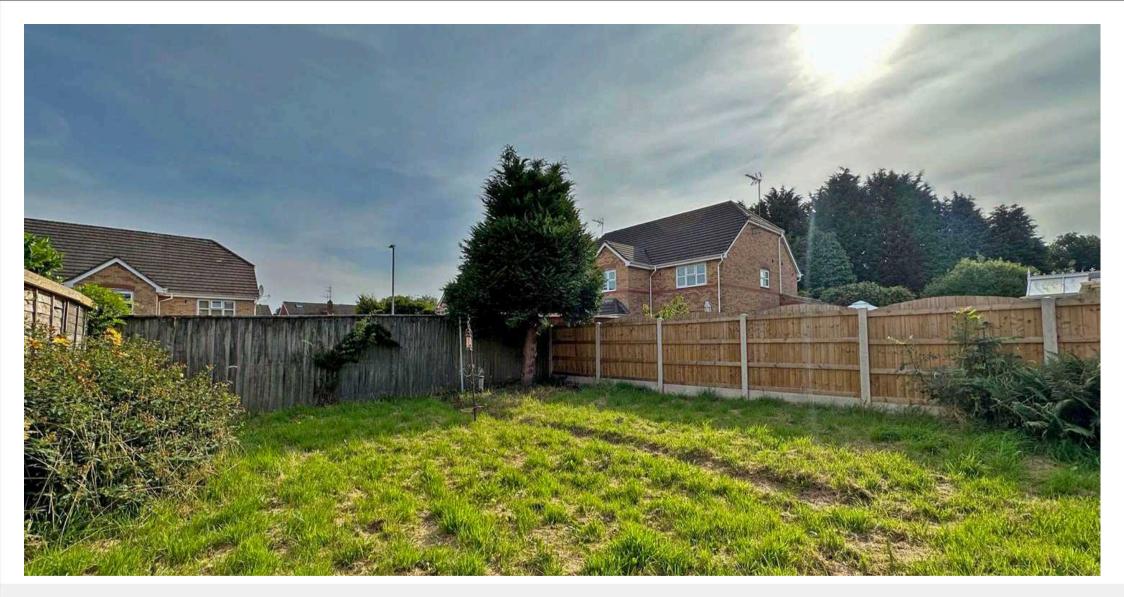

Outside, you'll find a large front drive with an established lawn, a 15ft garage set back from the home that also provides another route into the garden. The rear garden features patio areas and a large lawn, perfect for enjoying sunny days. The rear garden can be accessed from the lounge/diner or garage.