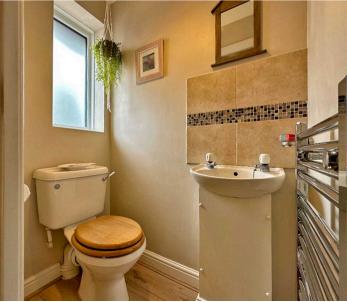

The ground floor layout features a welcoming hall benefitting a convenient WC with wash hand basin. The lounge seamlessly connects to the dining room, creating an open and airy feel to the space, ideal for entertaining friends and family. Large windows in the dining room overlook the garden, inviting natural light into the living space. The fitted kitchen provides a vast amount of wall and base units along with built-in storage, electric hobs and a one and a half sink with drainer. Additionally, a garage, accessible from both the side of the garden and the front of the property, offers handy storage space, measuring just under 19 feet in length.