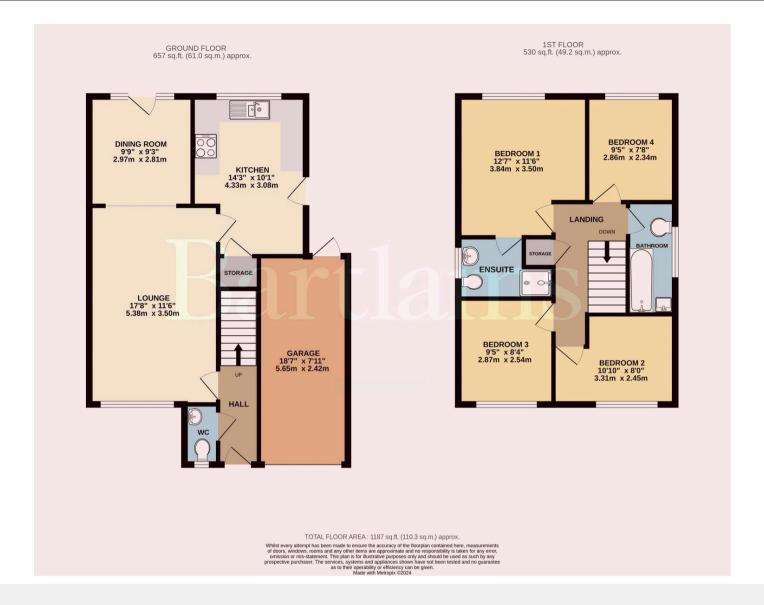

The ground floor layout features a welcoming hall benefitting a convenient WC with wash hand basin. The lounge seamlessly connects to the dining room, creating an open and airy feel to the space, ideal for entertaining friends and family. Large windows in the dining room overlook the garden, inviting natural light into the living space. The fitted kitchen provides a vast amount of wall and base units along with built-in storage, electric hobs and a one and a half sink with drainer. Additionally, a garage, accessible from both the side of the garden and the front of the property, offers handy storage space, measuring just under 19 feet in length.

The first floor comprises four generously sized bedrooms, the second and third bedrooms are situated at the front of the floor, offering visuals of the front elevation. The principal bedroom, located at the rear, provides a pleasant outlook onto the garden and features an en-suite with a walk-in shower, WC, and wash hand basin for extra convenience. Adjacent to the principal bedroom is the fourth bedroom, also enjoying a rear-facing position. Completing the floor plan is the family bathroom, equipped with a bath featuring a shower screen, WC, and wash hand basin, catering to the household's daily needs.