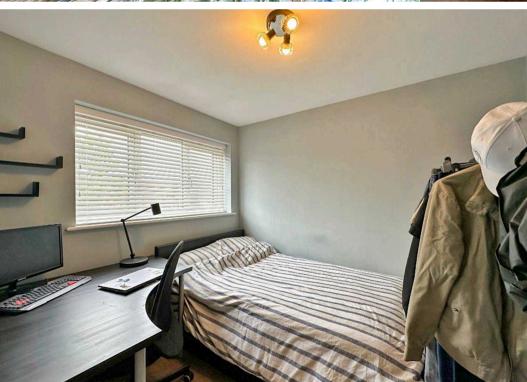

The first floor comprises four generously sized bedrooms, the second and third bedrooms are situated at the front of the floor, offering visuals of the front elevation. The principal bedroom, located at the rear, provides a pleasant outlook onto the garden and features an en-suite with a walk-in shower, WC, and wash hand basin for extra convenience. Adjacent to the principal bedroom is the fourth bedroom, also enjoying a rear-facing position. Completing the floor plan is the family bathroom, equipped with a bath featuring a shower screen, WC, and wash hand basin, catering to the household's daily needs.