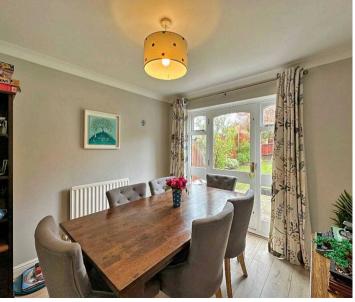

The ground floor layout features a welcoming hall benefitting a convenient WC with wash hand basin. The lounge seamlessly connects to the dining room, creating an open and airy feel to the space, ideal for entertaining friends and family. Large windows in the dining room overlook the garden, inviting natural light into the living space. The fitted kitchen provides a vast amount of wall and base units along with built-in storage, electric hobs and a one and a half sink with drainer. Additionally, a garage, accessible from both the side of the garden and the front of the property, offers handy storage space, measuring just under 19 feet in length.

## 71 Penleigh Gardens

Wombourne, Wolverhampton

The exterior of the property features a private driveway, creating parking for multiple vehicles which then leads to the front door and garage entrance, accompanied by a well-maintained front garden. In the rear, presenting an easily manageable garden, complete with a patio area ideal for outdoor gatherings and relaxation. Accessibility is optimized with entry points from the garage, kitchen, and dining room, enhancing the flow between indoor and outdoor living spaces.