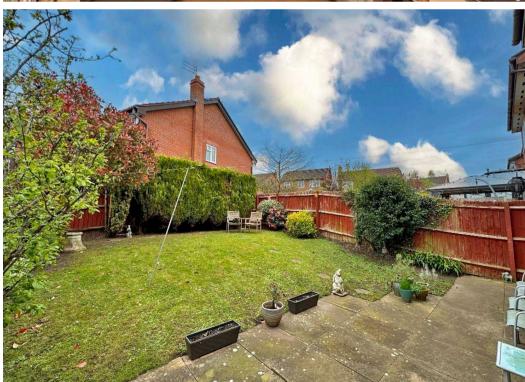

## 71 Penleigh Gardens

Wombourne, Wolverhampton

The exterior of the property features a private driveway, creating parking for multiple vehicles which then leads to the front door and garage entrance, accompanied by a well-maintained front garden. In the rear, presenting an easily manageable garden, complete with a patio area ideal for outdoor gatherings and relaxation. Accessibility is optimized with entry points from the garage, kitchen, and dining room, enhancing the flow between indoor and outdoor living spaces.