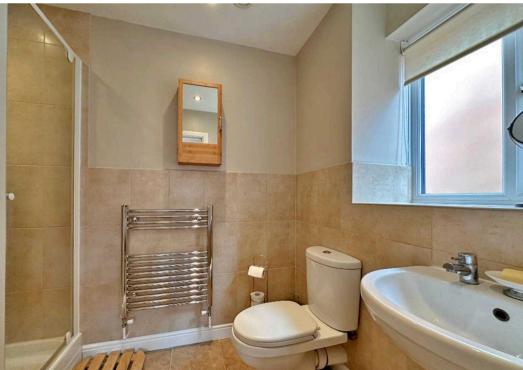

The first floor comprises four generously sized bedrooms, the second and third bedrooms are situated at the front of the floor, offering visuals of the front elevation. The principal bedroom, located at the rear, provides a pleasant outlook onto the garden and features an en-suite with a walk-in shower, WC, and wash hand basin for extra convenience. Adjacent to the principal bedroom is the fourth bedroom, also enjoying a rear-facing position. Completing the floor plan is the family bathroom, equipped with a bath featuring a shower screen, WC, and wash hand basin, catering to the household's daily needs.