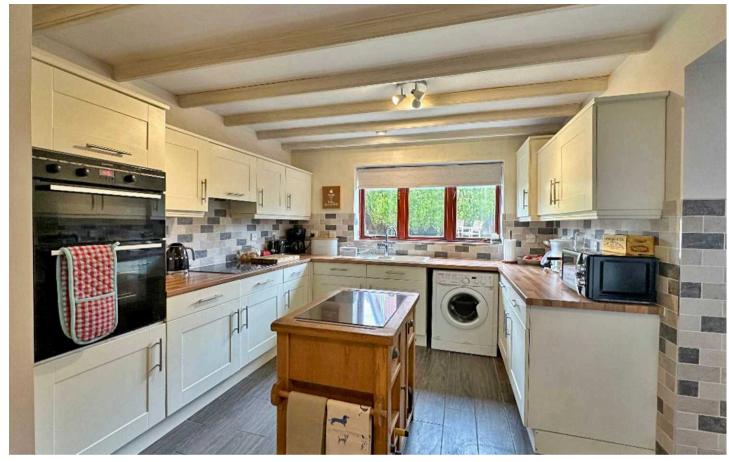

The ground floor layout features a welcoming hall benefitting a convenient WC with wash hand basin. The lounge seamlessly connects to the dining room, creating an open and airy feel to the space, ideal for entertaining friends and family. Large windows in the dining room overlook the garden, inviting natural light into the living space. The fitted kitchen provides a vast amount of wall and base units along with built-in storage, electric hobs and a one and a half sink with drainer. Additionally, a garage, accessible from both the side of the garden and the front of the property, offers handy storage space, measuring just under 19 feet in length.