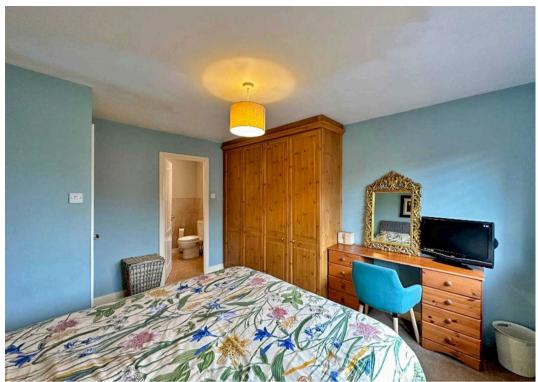

The first floor comprises four generously sized bedrooms, the second and third bedrooms are situated at the front of the floor, offering visuals of the front elevation. The principal bedroom, located at the rear, provides a pleasant outlook onto the garden and features an en-suite with a walk-in shower, WC, and wash hand basin for extra convenience. Adjacent to the principal bedroom is the fourth bedroom, also enjoying a rear-facing position. Completing the floor plan is the family bathroom, equipped with a bath featuring a shower screen, WC, and wash hand basin, catering to the household's daily needs.