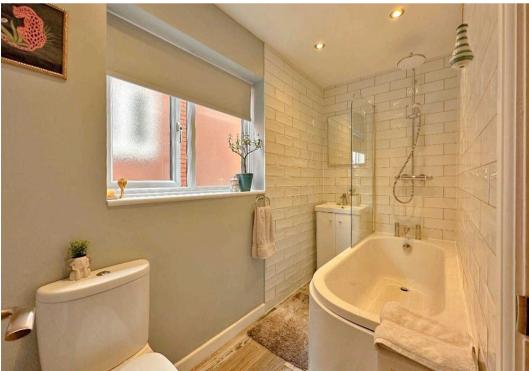

The first floor comprises four generously sized bedrooms, the second and third bedrooms are situated at the front of the floor, offering visuals of the front elevation. The principal bedroom, located at the rear, provides a pleasant outlook onto the garden and features an en-suite with a walk-in shower, WC, and wash hand basin for extra convenience. Adjacent to the principal bedroom is the fourth bedroom, also enjoying a rear-facing position. Completing the floor plan is the family bathroom, equipped with a bath featuring a shower screen, WC, and wash hand basin, catering to the household's daily needs.