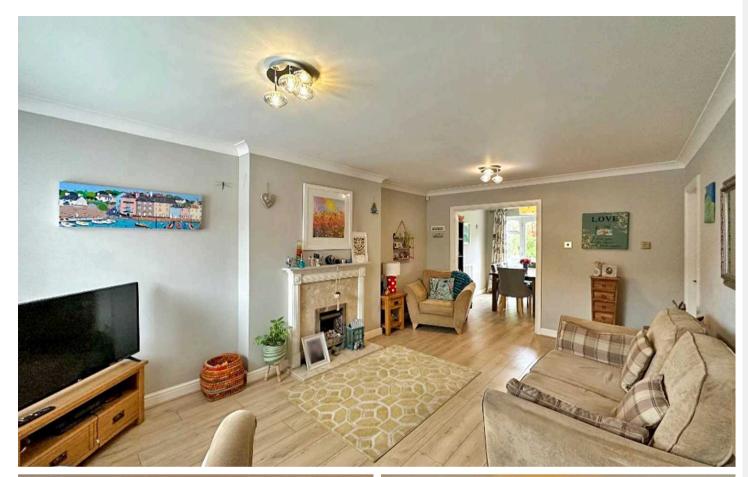

The ground floor layout features a welcoming hall benefitting a convenient WC with wash hand basin. The lounge seamlessly connects to the dining room, creating an open and airy feel to the space, ideal for entertaining friends and family. Large windows in the dining room overlook the garden, inviting natural light into the living space. The fitted kitchen provides a vast amount of wall and base units along with built-in storage, electric hobs and a one and a half sink with drainer. Additionally, a garage, accessible from both the side of the garden and the front of the property, offers handy storage space, measuring just under 19 feet in length.