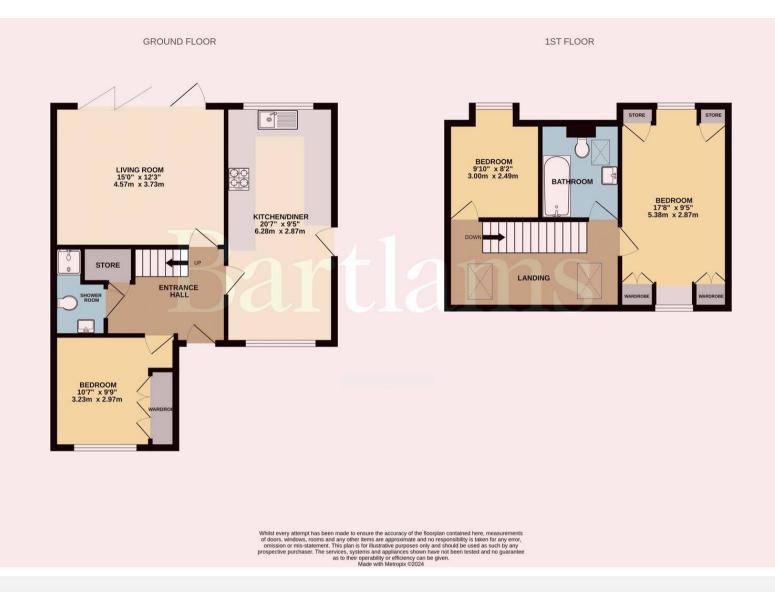

Inside, the ground floor features a spacious double bedroom complete with built-in wardrobes, offering ample storage. The heart of the home is the expansive kitchen/diner, equipped with modern built-in appliances, perfect for both family meals and entertaining guests. Adjacent to the kitchen/diner is a rear living room space, which opens up to the rear garden through elegant bi-folding doors, providing a seamless indoor-outdoor living experience. Additionally, there is a convenient downstairs shower room.

The first floor comprises two generously sized double bedrooms, each offering comfort and style. A standout feature is the exceptional upstairs shower room, designed with contemporary fittings and finishes. The property also includes an enclosed rear garden with a lawn garden, ideal for outdoor activities and relaxation. High-quality double glazing throughout ensures energy efficiency, while the heat source pump central heating system provides sustainable and costeffective warmth.