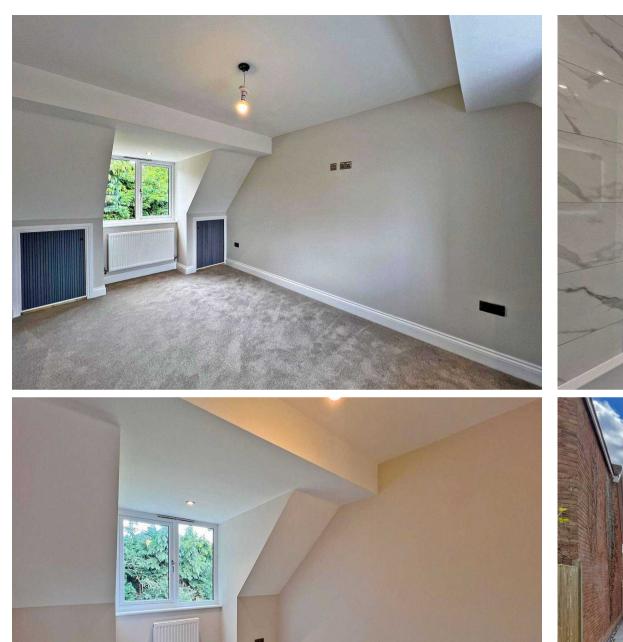

Inside, the ground floor features a spacious double bedroom complete with built-in wardrobes, offering ample storage. The heart of the home is the expansive kitchen/diner, equipped with modern built-in appliances, perfect for both family meals and entertaining guests. Adjacent to the kitchen/diner is a rear living room space, which opens up to the rear garden through elegant bi-folding doors, providing a seamless indoor-outdoor living experience. Additionally, there is a convenient downstairs shower room.

The first floor comprises two generously sized double bedrooms, each offering comfort and style. A standout feature is the exceptional upstairs shower room, designed with contemporary fittings and finishes. The property also includes an enclosed rear garden with a lawn garden, ideal for outdoor activities and relaxation. High-quality double glazing throughout ensures energy efficiency, while the heat source pump central heating system provides sustainable and costeffective warmth.