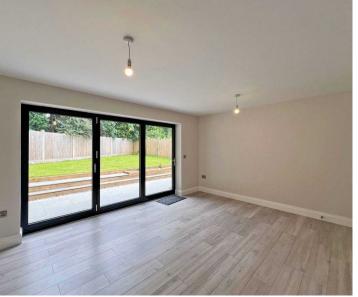

Inside, the ground floor features a spacious double bedroom complete with built-in wardrobes, offering ample storage. The heart of the home is the expansive kitchen/diner, equipped with modern built-in appliances, perfect for both family meals and entertaining guests. Adjacent to the kitchen/diner is a rear living room space, which opens up to the rear garden through elegant bi-folding doors, providing a seamless indoor-outdoor living experience. Additionally, there is a convenient downstairs shower room.