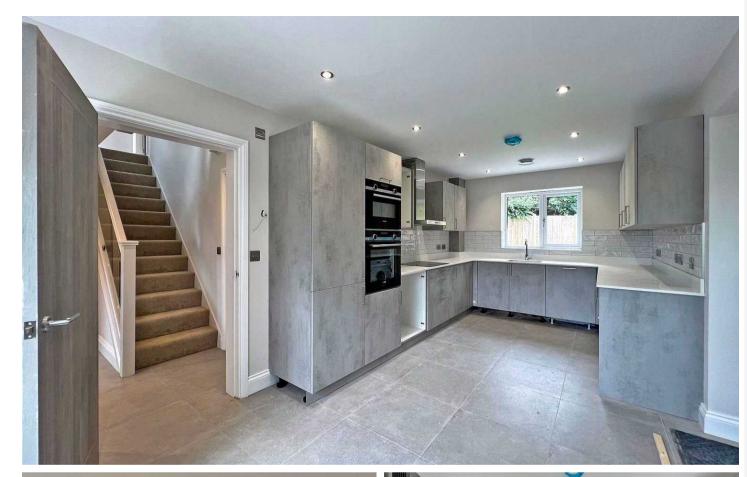

Inside, the ground floor features a spacious double bedroom complete with built-in wardrobes, offering ample storage. The heart of the home is the expansive kitchen/diner, equipped with modern built-in appliances, perfect for both family meals and entertaining guests. Adjacent to the kitchen/diner is a rear living room space, which opens up to the rear garden through elegant bi-folding doors, providing a seamless indoor-outdoor living experience. Additionally, there is a convenient downstairs shower room.