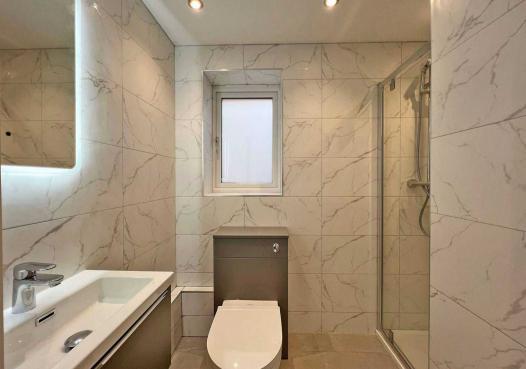

Inside, the ground floor features a spacious double bedroom complete with built-in wardrobes, offering ample storage. The heart of the home is the expansive kitchen/diner, equipped with modern built-in appliances, perfect for both family meals and entertaining guests. Adjacent to the kitchen/diner is a rear living room space, which opens up to the rear garden through elegant bi-folding doors, providing a seamless indoor-outdoor living experience. Additionally, there is a convenient downstairs shower room.

The first floor comprises two generously sized double bedrooms, each offering comfort and style. A standout feature is the exceptional upstairs shower room, designed with contemporary fittings and finishes. The property also includes an enclosed rear garden with a lawn garden, ideal for outdoor activities and relaxation. High-quality double glazing throughout ensures energy efficiency, while the heat source pump central heating system provides sustainable and costeffective warmth.