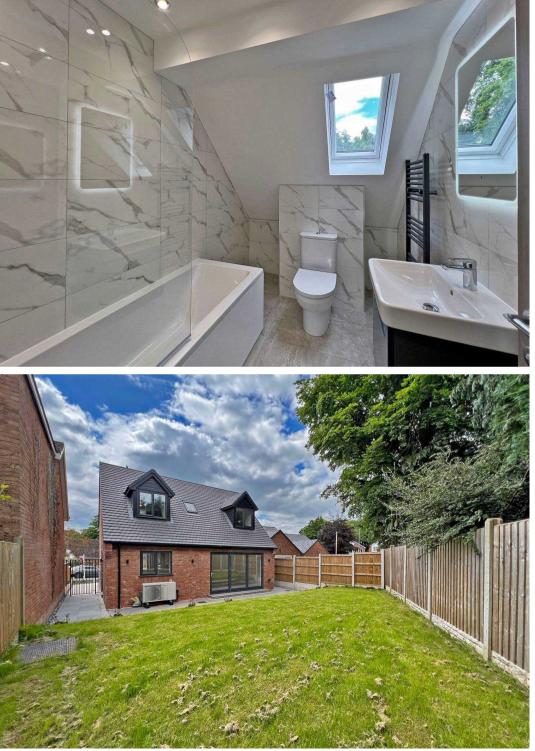

Inside, the ground floor features a spacious double bedroom complete with built-in wardrobes, offering ample storage. The heart of the home is the expansive kitchen/diner, equipped with modern built-in appliances, perfect for both family meals and entertaining guests. Adjacent to the kitchen/diner is a rear living room space, which opens up to the rear garden through elegant bi-folding doors, providing a seamless indoor-outdoor living experience. Additionally, there is a convenient downstairs shower room.

The first floor comprises two generously sized double bedrooms, each offering comfort and style. A standout feature is the exceptional upstairs shower room, designed with contemporary fittings and finishes. The property also includes an enclosed rear garden with a lawn garden, ideal for outdoor activities and relaxation. High-quality double glazing throughout ensures energy efficiency, while the heat source pump central heating system provides sustainable and costeffective warmth.