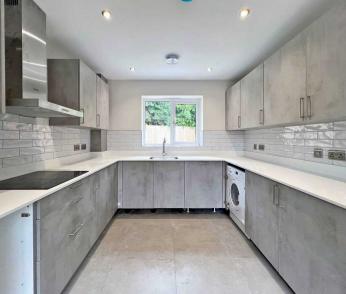

Inside, the ground floor features a spacious double bedroom complete with built-in wardrobes, offering ample storage. The heart of the home is the expansive kitchen/diner, equipped with modern built-in appliances, perfect for both family meals and entertaining guests. Adjacent to the kitchen/diner is a rear living room space, which opens up to the rear garden through elegant bi-folding doors, providing a seamless indoor-outdoor living experience. Additionally, there is a convenient downstairs shower room.