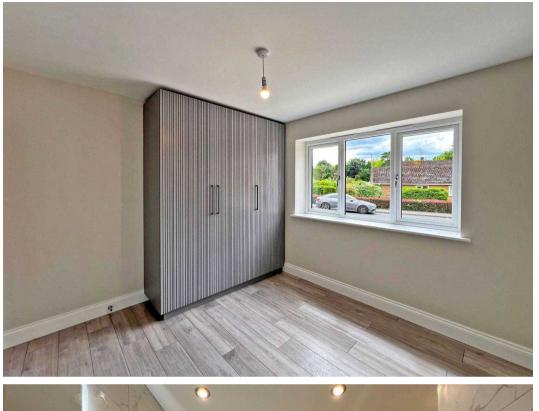

Inside, the ground floor features a spacious double bedroom complete with built-in wardrobes, offering ample storage. The heart of the home is the expansive kitchen/diner, equipped with modern built-in appliances, perfect for both family meals and entertaining guests. Adjacent to the kitchen/diner is a rear living room space, which opens up to the rear garden through elegant bi-folding doors, providing a seamless indoor-outdoor living experience. Additionally, there is a convenient downstairs shower room.

The first floor comprises two generously sized double bedrooms, each offering comfort and style. A standout feature is the exceptional upstairs shower room, designed with contemporary fittings and finishes. The property also includes an enclosed rear garden with a lawn garden, ideal for outdoor activities and relaxation. High-quality double glazing throughout ensures energy efficiency, while the heat source pump central heating system provides sustainable and costeffective warmth.