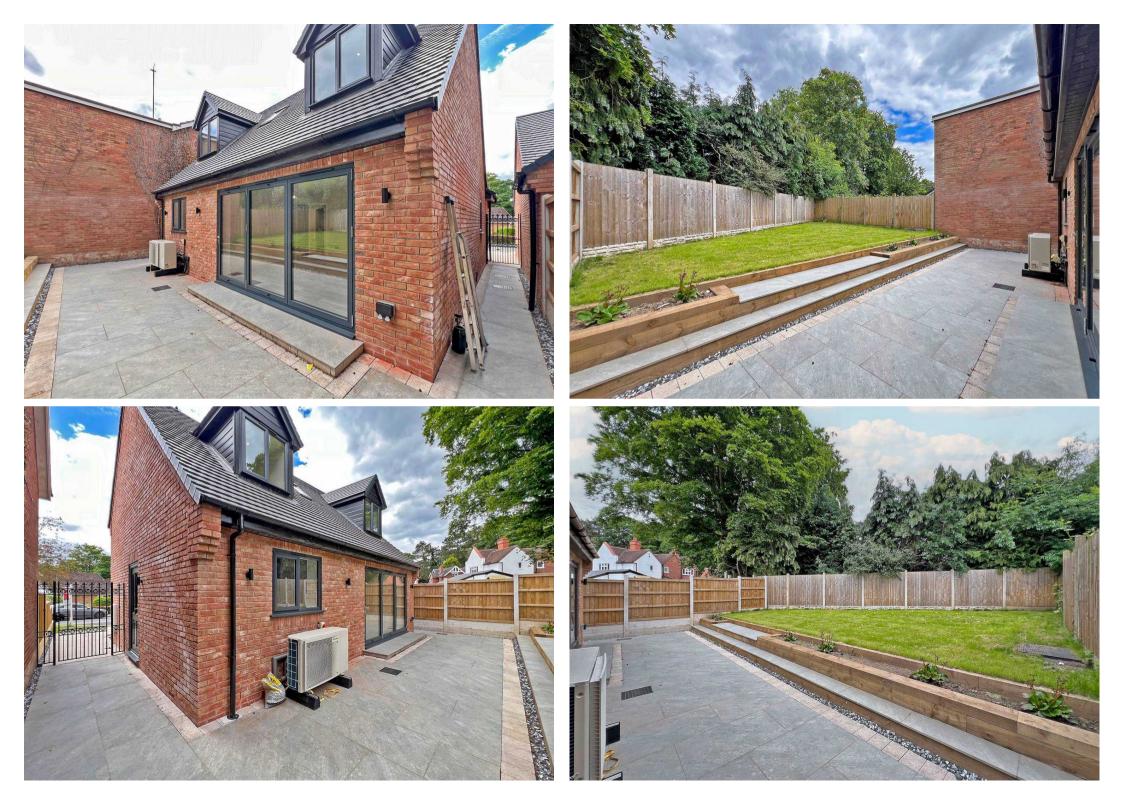

## Wolverhampton, Wolverhampton

This newly constructed three-bedroom detached dormer bungalow is now ready to view! The property boasts a well-maintained tarmac off-road parking area with block-paved edging, complemented by a manicured lawn garden at the front, creating an inviting first impression.

The first floor comprises two generously sized double bedrooms, each offering comfort and style. A standout feature is the exceptional upstairs shower room, designed with contemporary fittings and finishes. The property also includes an enclosed rear garden with a lawn garden, ideal for outdoor activities and relaxation. High-quality double glazing throughout ensures energy efficiency, while the heat source pump central heating system provides sustainable and costeffective warmth.