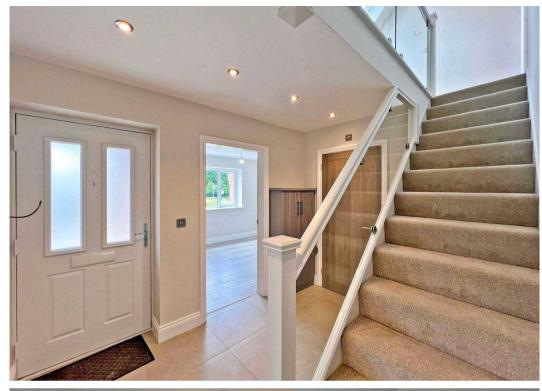

## Wolverhampton, Wolverhampton

This newly constructed three-bedroom detached dormer bungalow is now ready to view! The property boasts a well-maintained tarmac off-road parking area with block-paved edging, complemented by a manicured lawn garden at the front, creating an inviting first impression.

Inside, the ground floor features a spacious double bedroom complete with built-in wardrobes, offering ample storage. The heart of the home is the expansive kitchen/diner, equipped with modern built-in appliances, perfect for both family meals and entertaining guests. Adjacent to the kitchen/diner is a rear living room space, which opens up to the rear garden through elegant bi-folding doors, providing a seamless indoor-outdoor living experience. Additionally, there is a convenient downstairs shower room.