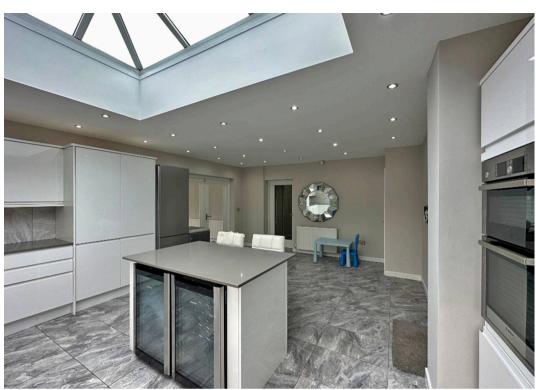

This extended four-bedroom detached family home features a large drive leading to a welcoming porch and entrance hall. The sitting room boasts a bay window, while a spacious open-plan double reception room, part of a rear extension, includes bi-folding doors and a large skylight. The expansive island kitchen offers ample dining space and another skylight, with an adjacent utility room and a convenient downstairs shower room with a shower cubicle, WC, and wash hand basin. Upstairs, the first floor accommodates four wellproportioned bedrooms, each with ample storage. The principal bedroom enjoys views to both the front and rear, the second and fourth largest bedrooms are positioned at the front, and the third largest bedroom is at the rear. Completing this floor is a family bathroom with a bath, WC, and wash hand basin.