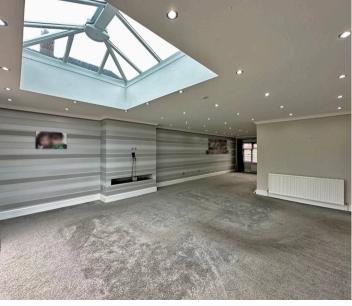

This extended four-bedroom detached family home features a large drive leading to a welcoming porch and entrance hall. The sitting room boasts a bay window, while a spacious open-plan double reception room, part of a rear extension, includes bi-folding doors and a large skylight. The expansive island kitchen offers ample dining space and another skylight, with an adjacent utility room and a convenient downstairs shower room with a shower cubicle, WC, and wash hand basin. Upstairs, the first floor accommodates four wellproportioned bedrooms, each with ample storage. The principal bedroom enjoys views to both the front and rear, the second and fourth largest bedrooms are positioned at the front, and the third largest bedroom is at the rear. Completing this floor is a family bathroom with a bath, WC, and wash hand basin.