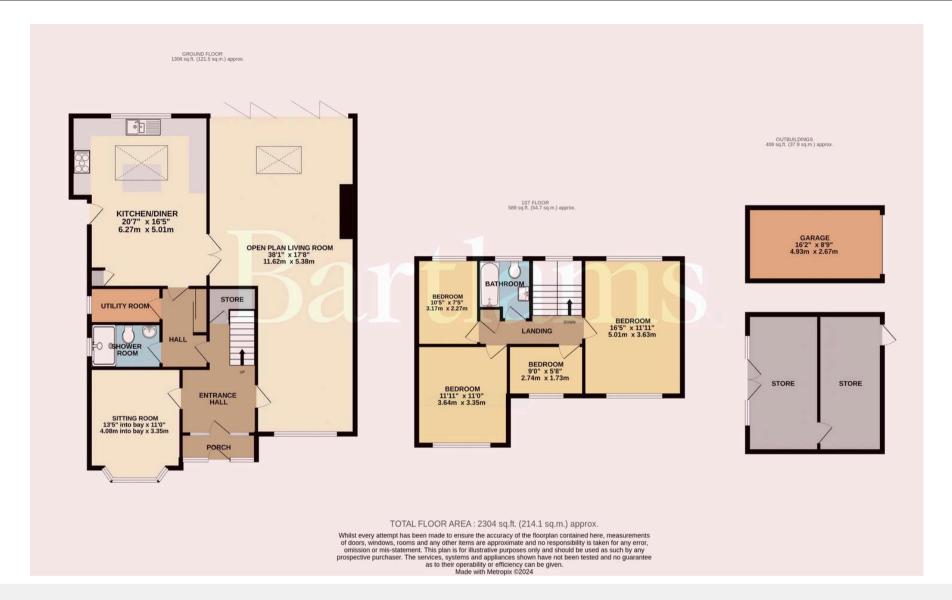

This extended four-bedroom detached family home features a large drive leading to a welcoming porch and entrance hall. The sitting room boasts a bay window, while a spacious open-plan double reception room, part of a rear extension, includes bi-folding doors and a large skylight. The expansive island kitchen offers ample dining space and another skylight, with an adjacent utility room and a convenient downstairs shower room with a shower cubicle, WC, and wash hand basin. Upstairs, the first floor accommodates four wellproportioned bedrooms, each with ample storage. The principal bedroom enjoys views to both the front and rear, the second and fourth largest bedrooms are positioned at the front, and the third largest bedroom is at the rear. Completing this floor is a family bathroom with a bath, WC, and wash hand basin.

The rear of the property features a large patio area with a retaining wall separating it from the generous lawn area. There is also a detached garage and an