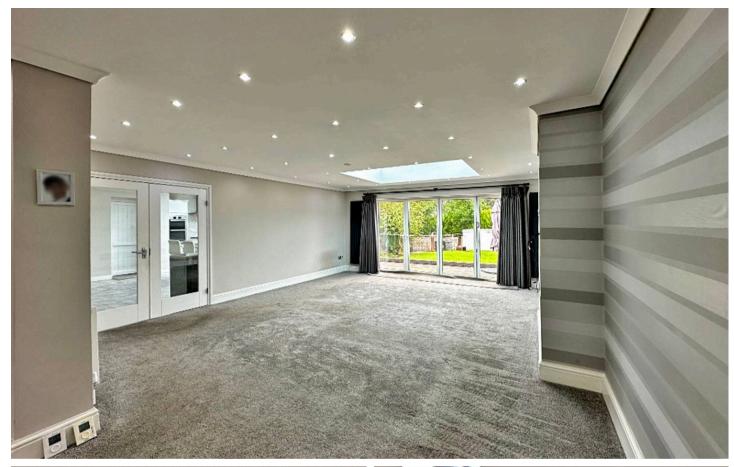

This extended four-bedroom detached family home features a large drive leading to a welcoming porch and entrance hall. The sitting room boasts a bay window, while a spacious open-plan double reception room, part of a rear extension, includes bi-folding doors and a large skylight. The expansive island kitchen offers ample dining space and another skylight, with an adjacent utility room and a convenient downstairs shower room with a shower cubicle, WC, and wash hand basin. Upstairs, the first floor accommodates four wellproportioned bedrooms, each with ample storage. The principal bedroom enjoys views to both the front and rear, the second and fourth largest bedrooms are positioned at the front, and the third largest bedroom is at the rear. Completing this floor is a family bathroom with a bath, WC, and wash hand basin.