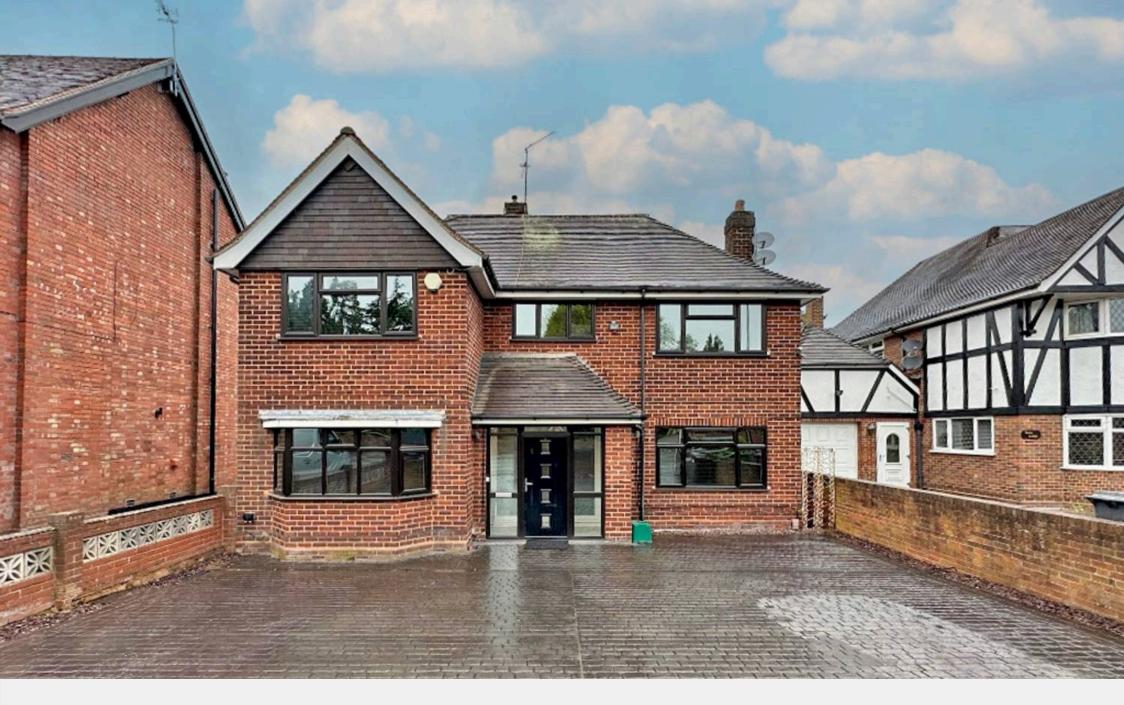

Bartlams.

288b Penn Road, Wolverhampton - WV4 4AQ £545,000

## 288b Penn Road

Wolverhampton, Wolverhampton

\*\*NO UPWARD CHAIN\*\* Bartlams are proud to present an extended modern style four bedroom detached family home, situated in an ideal location occupying an established residential position of popularity on the south western suburbs of Wolverhampton, handy for access to the city centre and a host of local amenities.

This extended four-bedroom detached family home features a large drive leading to a welcoming porch and entrance hall. The sitting room boasts a bay window, while a spacious open-plan double reception room, part of a rear extension, includes bi-folding doors and a large skylight. The expansive island kitchen offers ample dining space and another skylight, with an adjacent utility room and a convenient downstairs shower room with a shower cubicle, WC, and wash hand basin. Upstairs, the first floor accommodates four wellproportioned bedrooms, each with ample storage. The principal bedroom enjoys views to both the front and rear, the second and fourth largest bedrooms are positioned at the front, and the third largest bedroom is at the rear. Completing this floor is a family bathroom with a bath, WC, and wash hand basin.