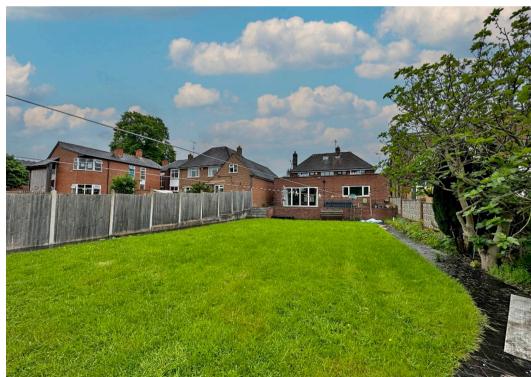

The rear of the property features a large patio area with a retaining wall separating it from the generous lawn area. There is also a detached garage and an