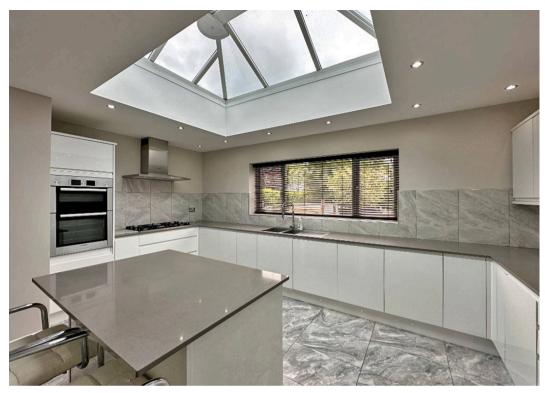

This extended four-bedroom detached family home features a large drive leading to a welcoming porch and entrance hall. The sitting room boasts a bay window, while a spacious open-plan double reception room, part of a rear extension, includes bi-folding doors and a large skylight. The expansive island kitchen offers ample dining space and another skylight, with an adjacent utility room and a convenient downstairs shower room with a shower cubicle, WC, and wash hand basin. Upstairs, the first floor accommodates four wellproportioned bedrooms, each with ample storage. The principal bedroom enjoys views to both the front and rear, the second and fourth largest bedrooms are positioned at the front, and the third largest bedroom is at the rear. Completing this floor is a family bathroom with a bath, WC, and wash hand basin.