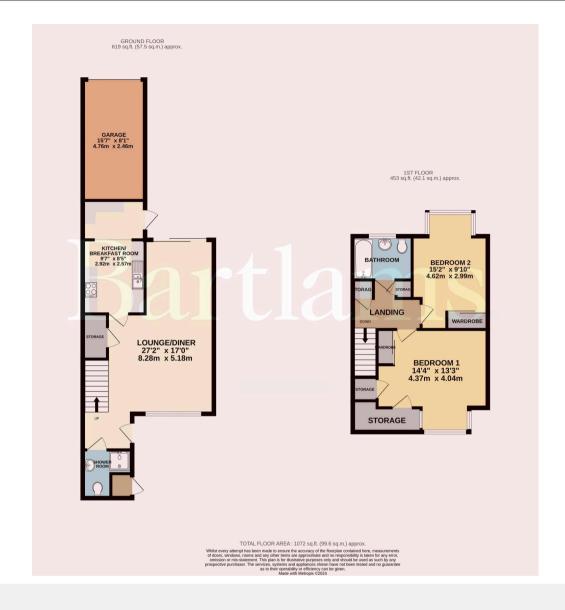

The well-proportioned interior is comfortably appointed, though it offers potential for personal updates to suit individual preferences. The entrance hall includes a fitted guest cloakroom with a shower, leading to a spacious 27ft living room featuring a fireplace. Fitted kitchen with a built-in oven, gas hob, and cooker hood.

The property includes two double bedrooms, both with wardrobes. The main bathroom is also well-appointed. The home benefits from gas central heating and double glazing.

Outside, a lovely patio garden at the rear enjoys a backdrop of mature trees. The property includes a garage to the rear. Leasehold, with a service charge that covers a resident manager during office hours. There is a minimum age requirement of 55 years, and the property is offered with NO UPWARD CHAIN.