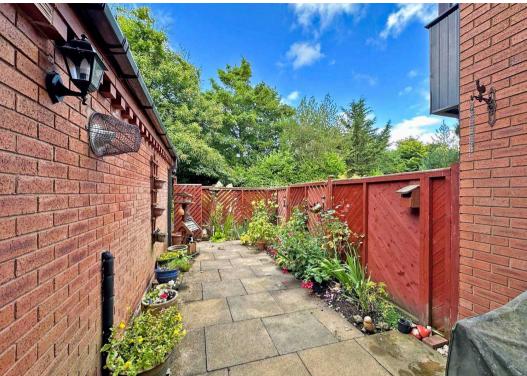

The property includes two double bedrooms, both with wardrobes. The main bathroom is also well-appointed. The home benefits from gas central heating and double glazing.

Outside, a lovely patio garden at the rear enjoys a backdrop of mature trees. The property includes a garage to the rear. Leasehold, with a service charge that covers a resident manager during office hours. There is a minimum age requirement of 55 years, and the property is offered with NO UPWARD CHAIN.