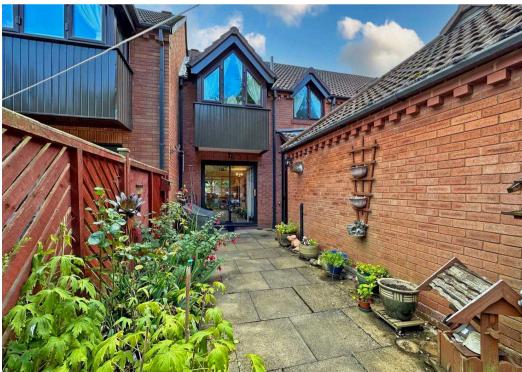

The property includes two double bedrooms, both with wardrobes. The main bathroom is also well-appointed. The home benefits from gas central heating and double glazing.

Outside, a lovely patio garden at the rear enjoys a backdrop of mature trees. The property includes a garage to the rear. Leasehold, with a service charge that covers a resident manager during office hours. There is a minimum age requirement of 55 years, and the property is offered with NO UPWARD CHAIN.