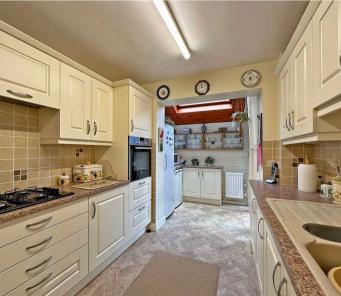

The well-proportioned interior is comfortably appointed, though it offers potential for personal updates to suit individual preferences. The entrance hall includes a fitted guest cloakroom with a shower, leading to a spacious 27ft living room featuring a fireplace. Fitted kitchen with a built-in oven, gas hob, and cooker hood.