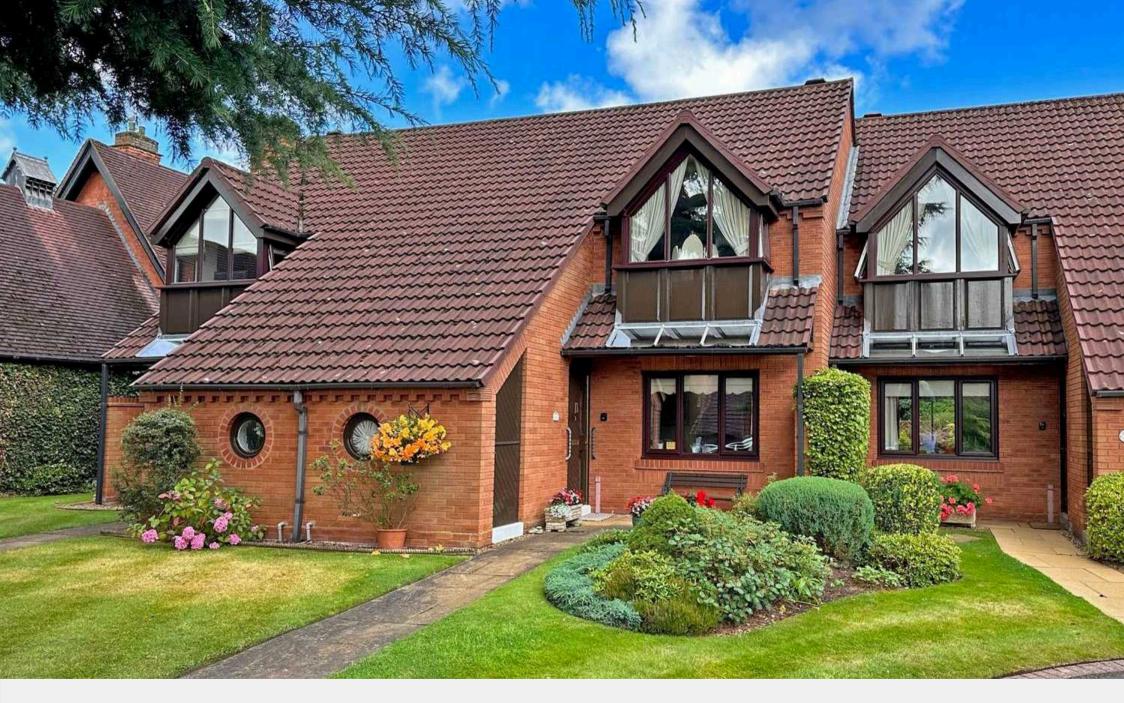

## 2 Highgrove

Tettenhall, Wolverhampton

Exclusive Highgrove retirement complex, nestled within beautifully landscaped grounds and just a short walk from the amenities at Upper Green and Tettenhall Wood.

The property includes two double bedrooms, both with wardrobes. The main bathroom is also well-appointed. The home benefits from gas central heating and double glazing.

Outside, a lovely patio garden at the rear enjoys a backdrop of mature trees. The property includes a garage to the rear. Leasehold, with a service charge that covers a resident manager during office hours. There is a minimum age requirement of 55 years, and the property is offered with NO UPWARD CHAIN.