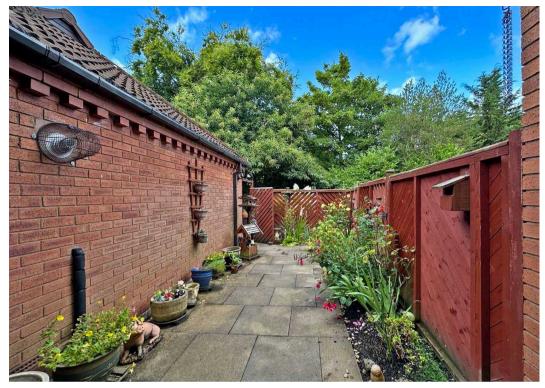

The property includes two double bedrooms, both with wardrobes. The main bathroom is also well-appointed. The home benefits from gas central heating and double glazing.

Outside, a lovely patio garden at the rear enjoys a backdrop of mature trees. The property includes a garage to the rear. Leasehold, with a service charge that covers a resident manager during office hours. There is a minimum age requirement of 55 years, and the property is offered with NO UPWARD CHAIN.