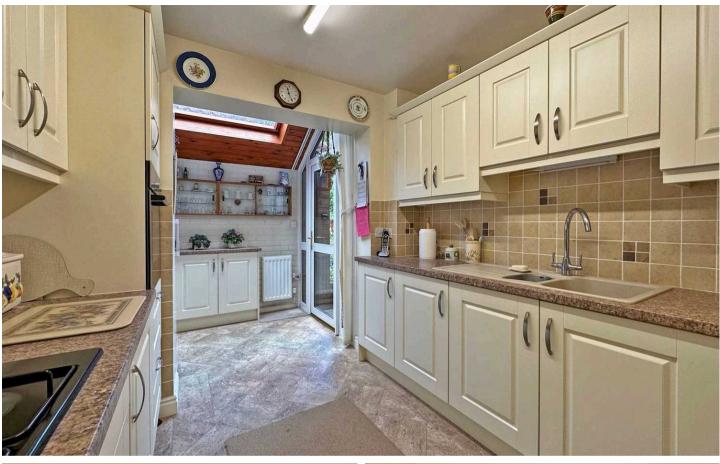

The well-proportioned interior is comfortably appointed, though it offers potential for personal updates to suit individual preferences. The entrance hall includes a fitted guest cloakroom with a shower, leading to a spacious 27ft living room featuring a fireplace. Fitted kitchen with a built-in oven, gas hob, and cooker hood.

B.

- 112 YEAR LEASE
- UPSTAIRS BATHROOM
- GARAGE TO THE REAR
- £4168.92 COMBINED SERVICE CHARGE AND GROUND RENT
- DOWNSTAIRS SHOWER ROOM
- NO UPWARD CHAIN
- FITTED KITCHEN