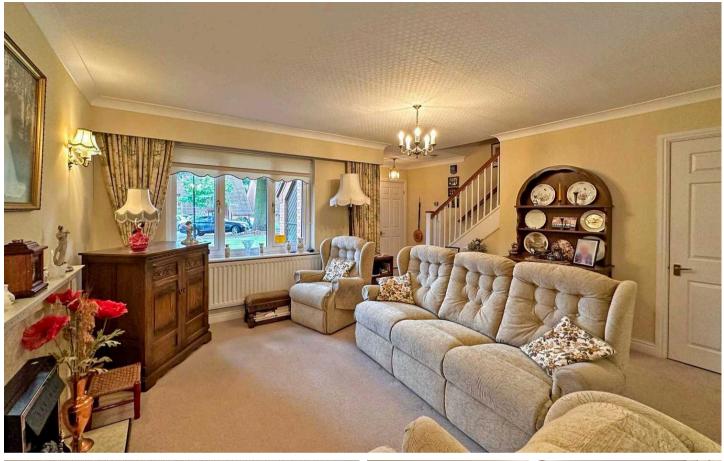

The well-proportioned interior is comfortably appointed, though it offers potential for personal updates to suit individual preferences. The entrance hall includes a fitted guest cloakroom with a shower, leading to a spacious 27ft living room featuring a fireplace. Fitted kitchen with a built-in oven, gas hob, and cooker hood.