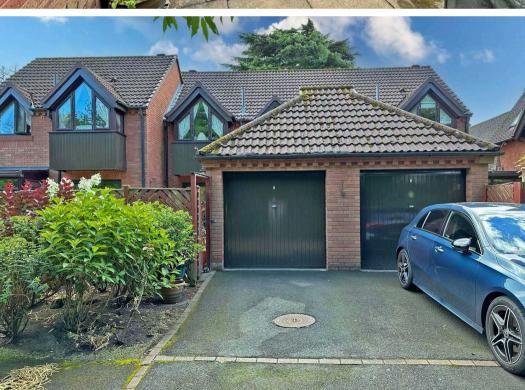

The property includes two double bedrooms, both with wardrobes. The main bathroom is also well-appointed. The home benefits from gas central heating and double glazing.

Outside, a lovely patio garden at the rear enjoys a backdrop of mature trees. The property includes a garage to the rear. Leasehold, with a service charge that covers a resident manager during office hours. There is a minimum age requirement of 55 years, and the property is offered with NO UPWARD CHAIN.

B.

- 112 YEAR LEASE
- UPSTAIRS BATHROOM
- GARAGE TO THE REAR
- £4168.92 COMBINED SERVICE CHARGE AND GROUND RENT
- DOWNSTAIRS SHOWER ROOM
- NO UPWARD CHAIN
- FITTED KITCHEN