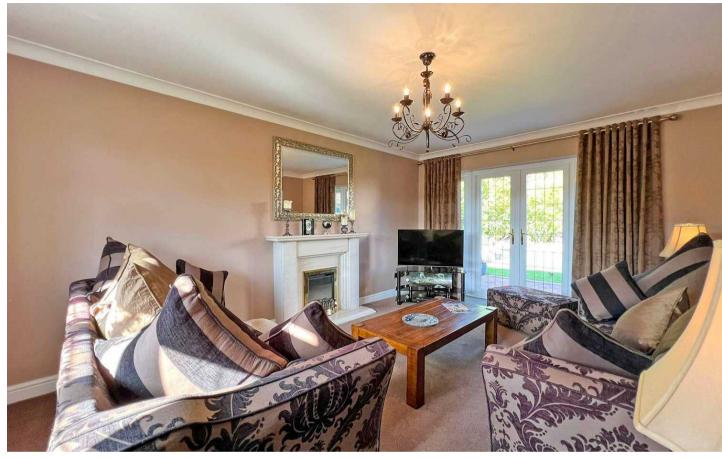

The interior is superbly appointed and stylishly presented which we are sure will not fail to impress the most discerning purchasers. The layout features: Entrance Porch; large Reception Hall; fitted Guest's Cloakroom; elegant through Lounge; well equipped Dining Kitchen with Rangemaster cooking range and other integrated appliances; Inner Hall leading to Two generous sized Bedrooms, each with fitted wardrobes; and luxuriously equipped Shower Room; Gas CH from a Worcester combination boiler completed by modern uPVC double glazing; rewired in 2011 and Alarm system; Garage with electric roll-over door; Block-paved driveway parking; manicured gardens to front and rear with additional space to side (potential parking/garage space?)