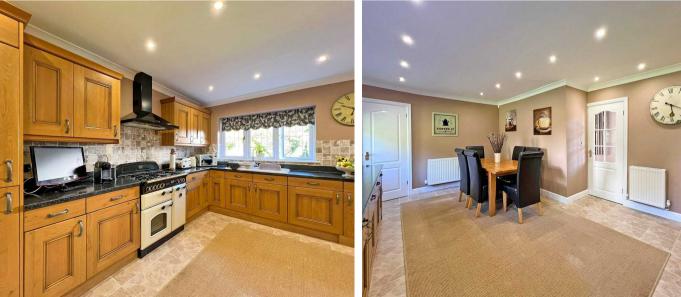

The interior is superbly appointed and stylishly presented which we are sure will not fail to impress the most discerning purchasers. The layout features: Entrance Porch; large Reception Hall; fitted Guest's Cloakroom; elegant through Lounge; well equipped Dining Kitchen with Rangemaster cooking range and other integrated appliances; Inner Hall leading to Two generous sized Bedrooms, each with fitted wardrobes; and luxuriously equipped Shower Room; Gas CH from a Worcester combination boiler completed by modern uPVC double glazing; rewired in 2011 and Alarm system; Garage with electric roll-over door; Block-paved driveway parking; manicured gardens to front and rear with additional space to side (potential parking/garage space?)