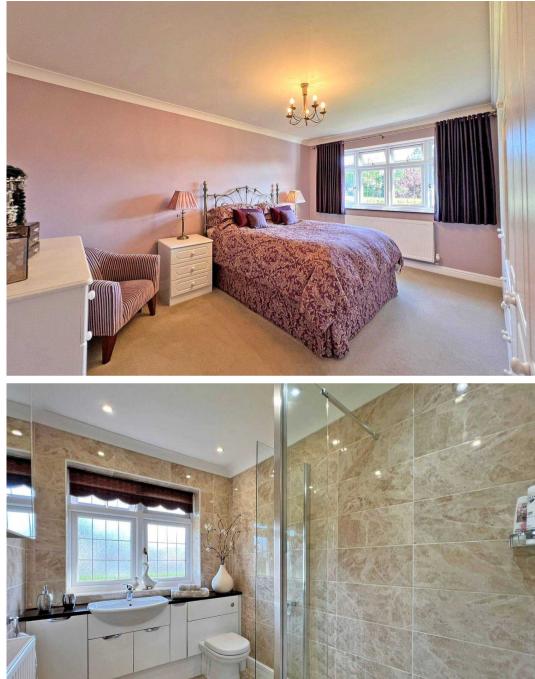

The interior is superbly appointed and stylishly presented which we are sure will not fail to impress the most discerning purchasers. The layout features: Entrance Porch; large Reception Hall; fitted Guest's Cloakroom; elegant through Lounge; well equipped Dining Kitchen with Rangemaster cooking range and other integrated appliances; Inner Hall leading to Two generous sized Bedrooms, each with fitted wardrobes; and luxuriously equipped Shower Room; Gas CH from a Worcester combination boiler completed by modern uPVC double glazing; rewired in 2011 and Alarm system; Garage with electric roll-over door; Block-paved driveway parking; manicured gardens to front and rear with additional space to side (potential parking/garage space?)