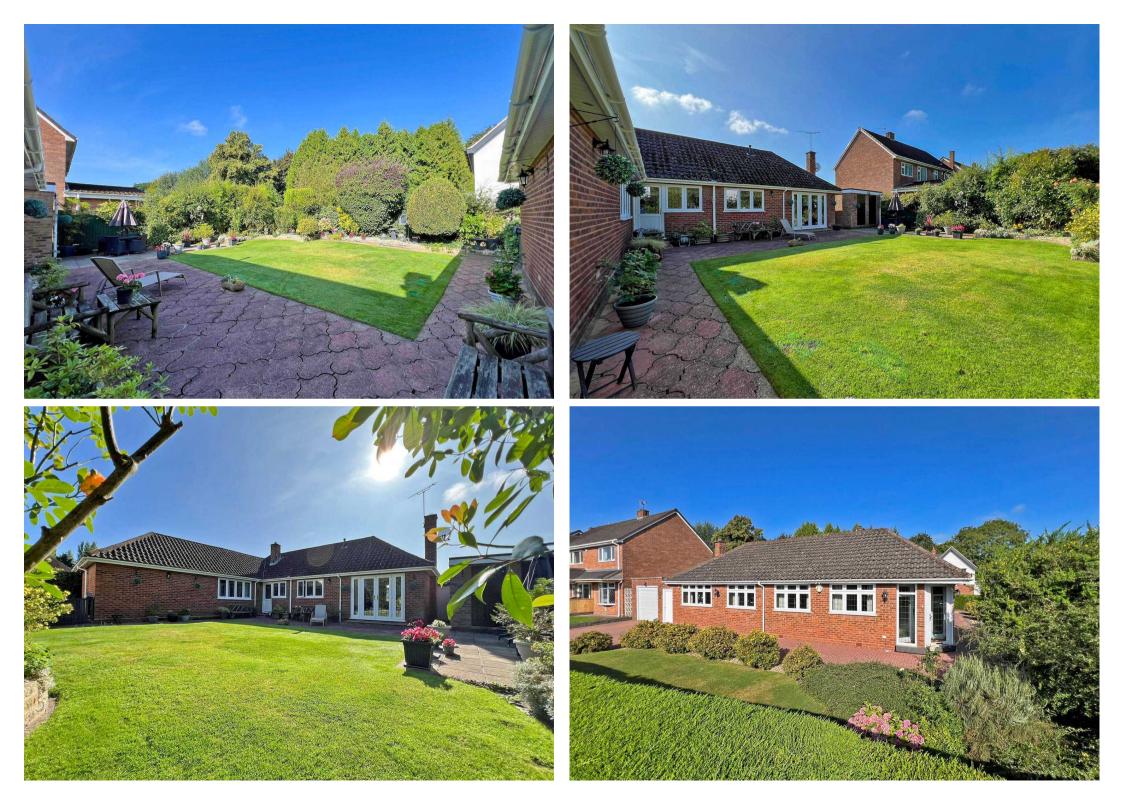

## Wolverhampton, Wolverhampton

An absolutely stunning 2 Bedroom Detached Bungalow residence of exceedingly spacious proportions set in an extensive corner plot at the junction of Tyninghame Avenue and Codsall Road within much favoured locality, particularly well served by local amenities.

The interior is superbly appointed and stylishly presented which we are sure will not fail to impress the most discerning purchasers. The layout features: Entrance Porch; large Reception Hall; fitted Guest's Cloakroom; elegant through Lounge; well equipped Dining Kitchen with Rangemaster cooking range and other integrated appliances; Inner Hall leading to Two generous sized Bedrooms, each with fitted wardrobes; and luxuriously equipped Shower Room; Gas CH from a Worcester combination boiler completed by modern uPVC double glazing; rewired in 2011 and Alarm system; Garage with electric roll-over door; Block-paved driveway parking; manicured gardens to front and rear with additional space to side (potential parking/garage space?)