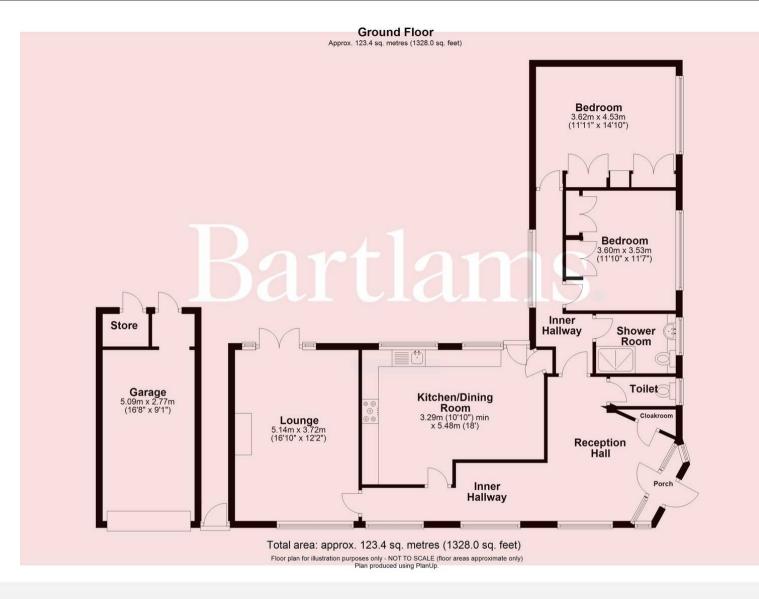

The interior is superbly appointed and stylishly presented which we are sure will not fail to impress the most discerning purchasers. The layout features: Entrance Porch; large Reception Hall; fitted Guest's Cloakroom; elegant through Lounge; well equipped Dining Kitchen with Rangemaster cooking range and other integrated appliances; Inner Hall leading to Two generous sized Bedrooms, each with fitted wardrobes; and luxuriously equipped Shower Room; Gas CH from a Worcester combination boiler completed by modern uPVC double glazing; rewired in 2011 and Alarm system; Garage with electric roll-over door; Block-paved driveway parking; manicured gardens to front and rear with additional space to side (potential parking/garage space?)