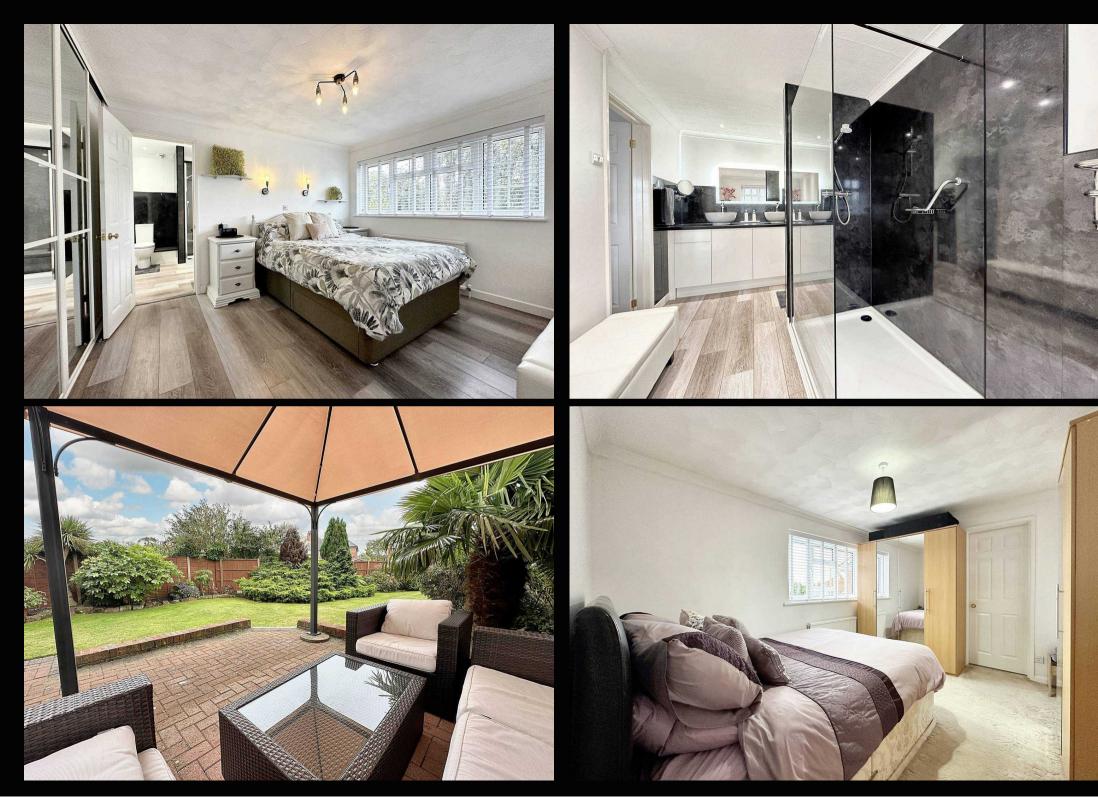

## Langley, Southampton

Nestled in a sought-after location, this remarkable 4-bedroom detached house presents an exceptional opportunity for those seeking a beautiful family home. The extended property boasts a prime position offering close proximity to the local beaches and the renowned New Forest National Park. With the convenience of gas fired central heating and double glazing throughout, this home effortlessly combines modern comfort with traditional charm. The multiple reception rooms provide ample space for family living, complemented by two bathrooms including an ensuite to the main bedroom plus a ground floor w/c for convenience. A spacious kitchen/breakfast room with plenty of storage options leads to a utility room, a dining room come office, and a large living room, making this property perfect for a growing family. Other highlights include a double width driveway, a single garage, and a stunning enclosed rear garden featuring a pitched glass roof conservatory with access to the garden.

The rear garden offers a raised block paved patio area provides the ideal spot to relax and enjoy the green surroundings, while a hard standing area leads to two timber sheds and a personal door to the garage. The well-manicured garden, mostly laid to lawn, is adorned with a variety of border shrubs, plants, and flowers, including two majestic palm trees, ferns, and even a Walnut tree, creating a tranquil oasis for outdoor gatherings or simply unwinding after a long day. The garage offers space for one car. benefiting from a manual up and over