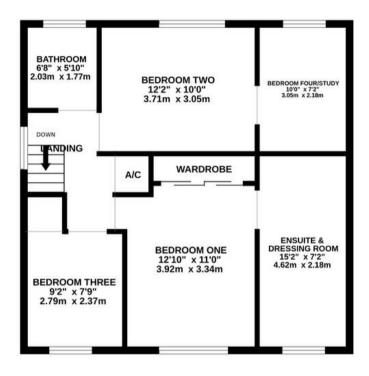

## Langley, Southampton

Nestled in a sought-after location, this remarkable 4-bedroom detached house presents an exceptional opportunity for those seeking a beautiful family home. The extended property boasts a prime position offering close proximity to the local beaches and the renowned New Forest National Park. With the convenience of gas fired central heating and double glazing throughout, this home effortlessly combines modern comfort with traditional charm. The multiple reception rooms provide ample space for family living, complemented by two bathrooms including an ensuite to the main bedroom plus a ground floor w/c for convenience. A spacious kitchen/breakfast room with plenty of storage options leads to a utility room, a dining room come office, and a large living room, making this property perfect for a growing family. Other highlights include a double width driveway, a single garage, and a stunning enclosed rear garden featuring a pitched glass roof conservatory with access to the garden.

## TOTAL FLOOR AREA : 1665 sq.ft. (154.7 sq.m.) approx.

Whilst every attempt has been made to ensure the accuracy of the floorplan contained here, measurements of doors, windows, rooms and any other items are approximate and no responsibility is taken for any error, omission or mis-statement. This plan is for illustrative purposes only and should be used as such by any prospective purchaser. The services, systems and appliances shown have not been tested and no guarantee as to their operability or efficiency can be given. Made with Metropix ©2024