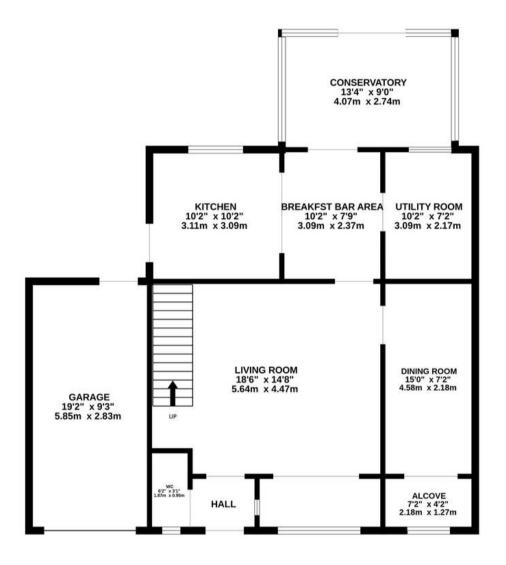

## Langley, Southampton

Nestled in a sought-after location, this remarkable 4-bedroom detached house presents an exceptional opportunity for those seeking a beautiful family home. The extended property boasts a prime position offering close proximity to the local beaches and the renowned New Forest National Park. With the convenience of gas fired central heating and double glazing throughout, this home effortlessly combines modern comfort with traditional charm. The multiple reception rooms provide ample space for family living, complemented by two bathrooms including an ensuite to the main bedroom plus a ground floor w/c for convenience. A spacious kitchen/breakfast room with plenty of storage options leads to a utility room, a dining room come office, and a large living room, making this property perfect for a growing family. Other highlights include a double width driveway, a single garage, and a stunning enclosed rear garden featuring a pitched glass roof conservatory with access to the garden.

The rear garden offers a raised block paved patio area provides the ideal spot to relax and enjoy the green surroundings, while a hard standing area leads to two timber sheds and a personal door to the garage. The well-manicured garden, mostly laid to lawn, is adorned with a variety of border shrubs, plants, and flowers, including two majestic palm trees, ferns, and even a Walnut tree, creating a tranquil oasis for outdoor gatherings or simply unwinding after a long day. The garage offers space for one car. benefiting from a manual up and over

## TOTAL FLOOR AREA : 1665 sq.ft. (154.7 sq.m.) approx.

Whilst every attempt has been made to ensure the accuracy of the floorplan contained here, measurements of doors, windows, rooms and any other items are approximate and no responsibility is taken for any error, omission or mis-statement. This plan is for illustrative purposes only and should be used as such by any prospective purchaser. The services, systems and appliances shown have not been tested and no guarantee as to their operability or efficiency can be given. Made with Metropix ©2024