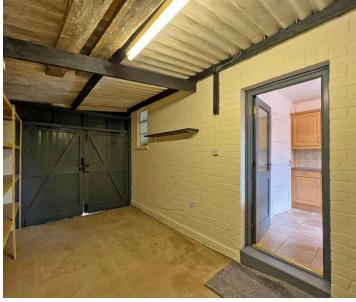

Inside, the home features a welcoming entrance hall, a spacious 19ft living/dining room with dual-aspect windows to the front and rear, and a well-equipped kitchen with a useful storage area and access to the garage.

Outside, the property boasts two lawned gardens. The rear garden includes brick-built storage cupboards, a patio area, and shrubbed borders and the added bonus of facing in a southernly direction. Additionally, the side garden features mature trees and a lawn, providing ample space for potential expansion, subject to planning approval. A 16ft side garage, with double doors opening onto the front drive and a rear door leading to the garden, adds to the property's appeal.