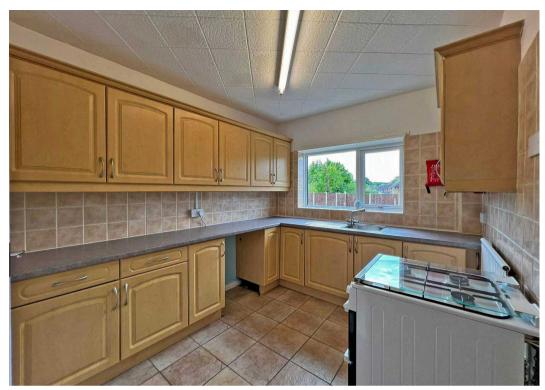

Inside, the home features a welcoming entrance hall, a spacious 19ft living/dining room with dual-aspect windows to the front and rear, and a well-equipped kitchen with a useful storage area and access to the garage.