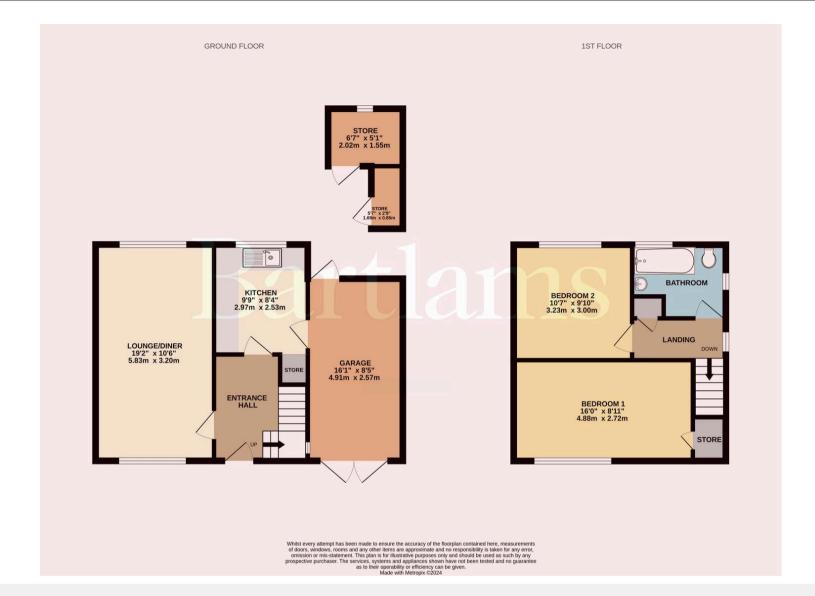

Inside, the home features a welcoming entrance hall, a spacious 19ft living/dining room with dual-aspect windows to the front and rear, and a well-equipped kitchen with a useful storage area and access to the garage.

## 7 Headland Road

Wolverhampton, Wolverhampton

Upstairs, there are two generous double bedrooms with beautiful views and a family bathroom with a shower over the bath. Double glazing and central heating.

Outside, the property boasts two lawned gardens. The rear garden includes brick-built storage cupboards, a patio area, and shrubbed borders and the added bonus of facing in a southernly direction. Additionally, the side garden features mature trees and a lawn, providing ample space for potential expansion, subject to planning approval. A 16ft side garage, with double doors opening onto the front drive and a rear door leading to the garden, adds to the property's appeal.