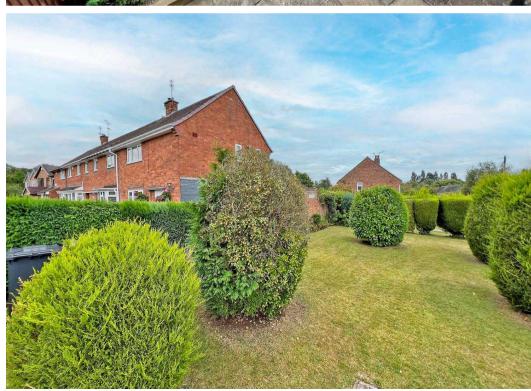

Outside, the property boasts two lawned gardens. The rear garden includes brick-built storage cupboards, a patio area, and shrubbed borders and the added bonus of facing in a southernly direction. Additionally, the side garden features mature trees and a lawn, providing ample space for potential expansion, subject to planning approval. A 16ft side garage, with double doors opening onto the front drive and a rear door leading to the garden, adds to the property's appeal.