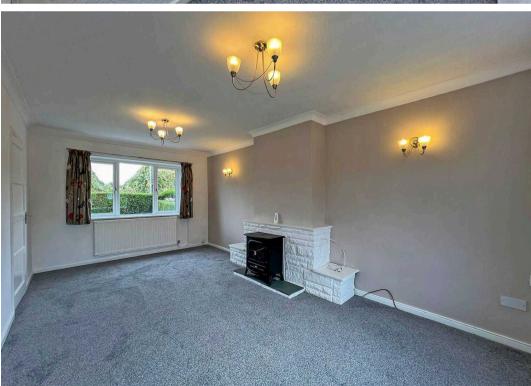

Inside, the home features a welcoming entrance hall, a spacious 19ft living/dining room with dual-aspect windows to the front and rear, and a well-equipped kitchen with a useful storage area and access to the garage.