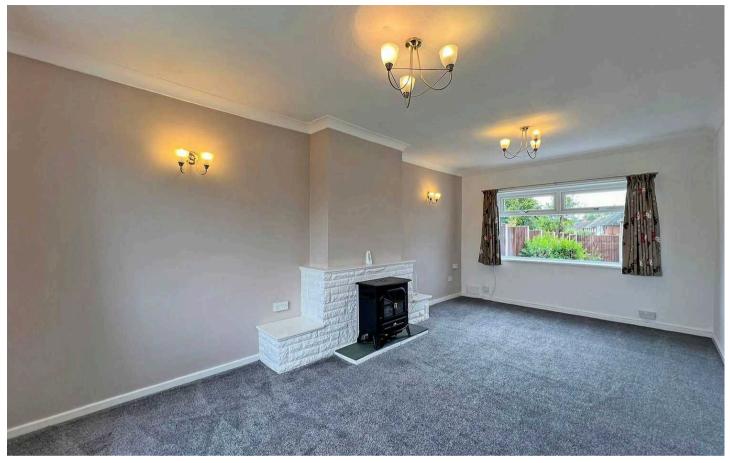

Inside, the home features a welcoming entrance hall, a spacious 19ft living/dining room with dual-aspect windows to the front and rear, and a well-equipped kitchen with a useful storage area and access to the garage.

## 7 Headland Road

Wolverhampton, Wolverhampton

Upstairs, there are two generous double bedrooms with beautiful views and a family bathroom with a shower over the bath. Double glazing and central heating.