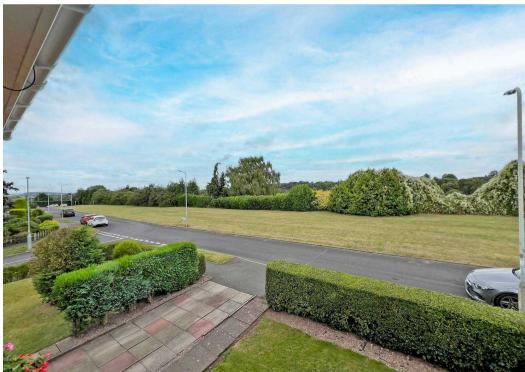

Built in 1951, this home has remained in the same family since new, reflecting the enduring appeal of the area as a family-friendly environment. The property enjoys an elevated position, offering picturesque views of Wightwick Manor from the front.

Outside, the property boasts two lawned gardens. The rear garden includes brick-built storage cupboards, a patio area, and shrubbed borders and the added bonus of facing in a southernly direction. Additionally, the side garden features mature trees and a lawn, providing ample space for potential expansion, subject to planning approval. A 16ft side garage, with double doors opening onto the front drive and a rear door leading to the garden, adds to the property's appeal.