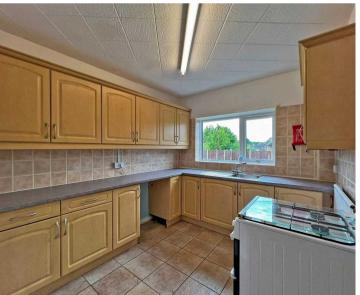

Inside, the home features a welcoming entrance hall, a spacious 19ft living/dining room with dual-aspect windows to the front and rear, and a well-equipped kitchen with a useful storage area and access to the garage.