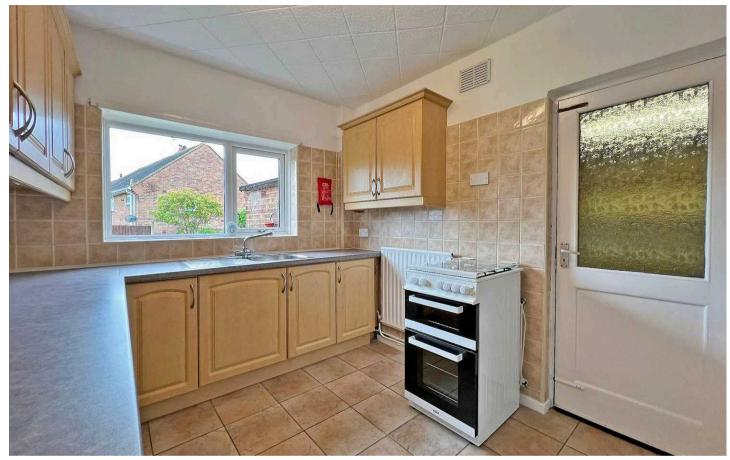

Inside, the home features a welcoming entrance hall, a spacious 19ft living/dining room with dual-aspect windows to the front and rear, and a well-equipped kitchen with a useful storage area and access to the garage.