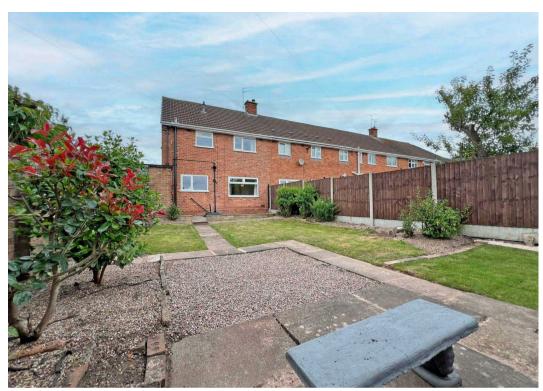

Outside, the property boasts two lawned gardens. The rear garden includes brick-built storage cupboards, a patio area, and shrubbed borders and the added bonus of facing in a southernly direction. Additionally, the side garden features mature trees and a lawn, providing ample space for potential expansion, subject to planning approval. A 16ft side garage, with double doors opening onto the front drive and a rear door leading to the garden, adds to the property's appeal.