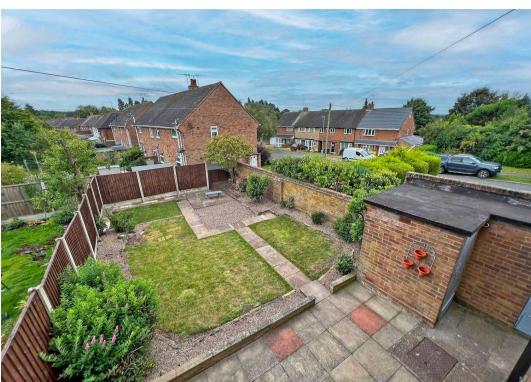

Outside, the property boasts two lawned gardens. The rear garden includes brick-built storage cupboards, a patio area, and shrubbed borders and the added bonus of facing in a southernly direction. Additionally, the side garden features mature trees and a lawn, providing ample space for potential expansion, subject to planning approval. A 16ft side garage, with double doors opening onto the front drive and a rear door leading to the garden, adds to the property's appeal.