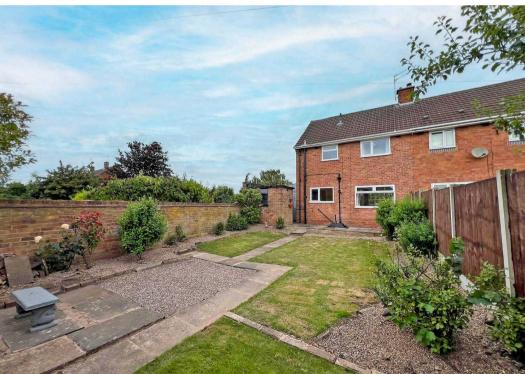

Outside, the property boasts two lawned gardens. The rear garden includes brick-built storage cupboards, a patio area, and shrubbed borders and the added bonus of facing in a southernly direction. Additionally, the side garden features mature trees and a lawn, providing ample space for potential expansion, subject to planning approval. A 16ft side garage, with double doors opening onto the front drive and a rear door leading to the garden, adds to the property's appeal.

Built in 1951, this home has remained in the same family since new, reflecting the enduring appeal of the area as a family-friendly environment. The property enjoys an elevated position, offering picturesque views of Wightwick Manor from the front.