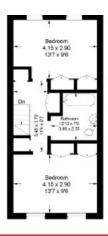

# 126 Halliburton Place, Galashiels, TD1 2JQ

Guide Price £85,000

Entrance Floor: Hall Lounge Kitchen

First Floor Two Double Bedrooms Bathroom

Electric storage heating Double Glazing

Communal garden/drying area Residents car park