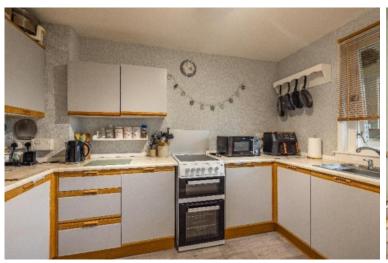

# 126 Halliburton Place, Galashiels, TD1 2JQ

Guide Price £85,000

Entrance Floor: Hall Lounge Kitchen

First Floor Two Double Bedrooms Bathroom

Electric storage heating Double Glazing

Communal garden/drying area Residents car park

## **Fixtures and Fittings**

The sale shall include all light fittings, and the kitchen and bathroom fittings.

Mains drainage, water and electricity. Double Glazing. Electric storage heating.

D