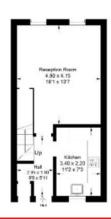

# 126 Halliburton Place, Galashiels, TD1 2JQ

Guide Price £85,000

Entrance Floor: Hall Lounge Kitchen

First Floor Two Double Bedrooms Bathroom

Electric storage heating Double Glazing

Communal garden/drying area Residents car park