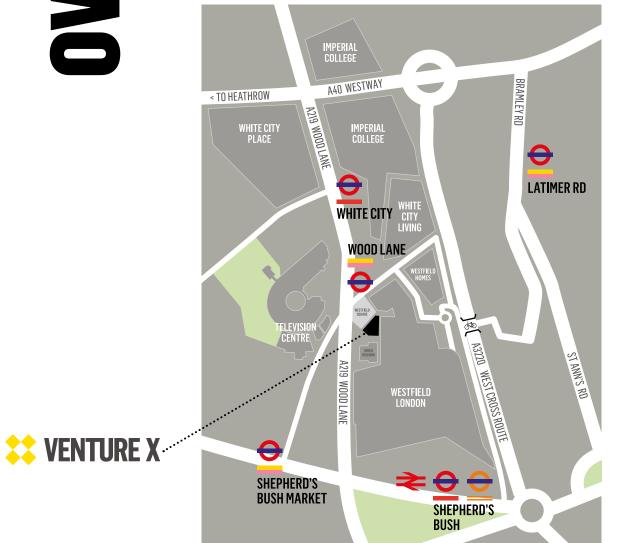

### **BY TUBE & RAIL**

₹

0

WHITE

CITY

SHEPHERD'S BUSH

WOOD

LANE

### **BY BUS**

There are two bus stations at Westfield London with eight lines servicing White City Bus Station and another seven stopping at Shepherd's Bush.

### **BY BIKE**

There are five Santander Cycling sites around the Westfield centre. Cycle parking is also available near the main entrances and in the building itself.

Wood Lane underground station (Circle line and Hammersmith & City) is a stone's throw from the building. Nearby is the Central line at White City underground station; and the London Overground at Shepherd's Bush station. Southern Trains for Willesden Junction and Clapham Junction also stop at Shepherd's Bush station.

There is a direct link to the West Cross Route (A3220), the Westway (A40) and Wood Lane (A219) and only 25 minutes drive to Heathrow.