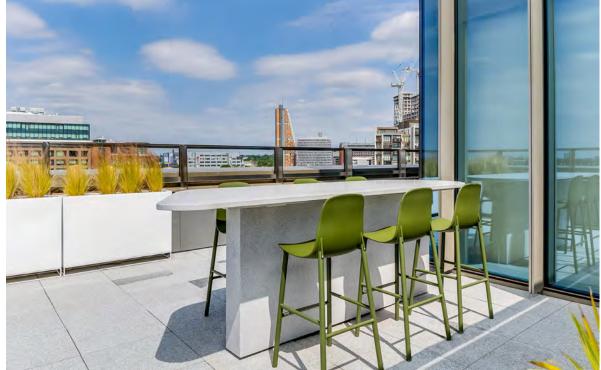

# BRAND NEW COWORKING SPACE WITH FANTASTIC VIEWS AND ROOF TERRACES

VENTURE.

- Plug and play, customised workspaces for businesses of all sizes -

AVAILABILITY 100-4,000 SQ FT

Located in the iconic media and fashion neighbourhood of White City, Venture X's second UK location features two floors of beautiful workspaces with expansive outdoor terraces.

### **AMENITIES & SPECIFICATIONS**

Executive boardroom and meeting rooms, recording studio, phone booths, car parking, showers, bike storage, three lifts, roof terraces, floor to ceiling glazing, BREEAM 'Excellent', 2.85m floor to ceiling.