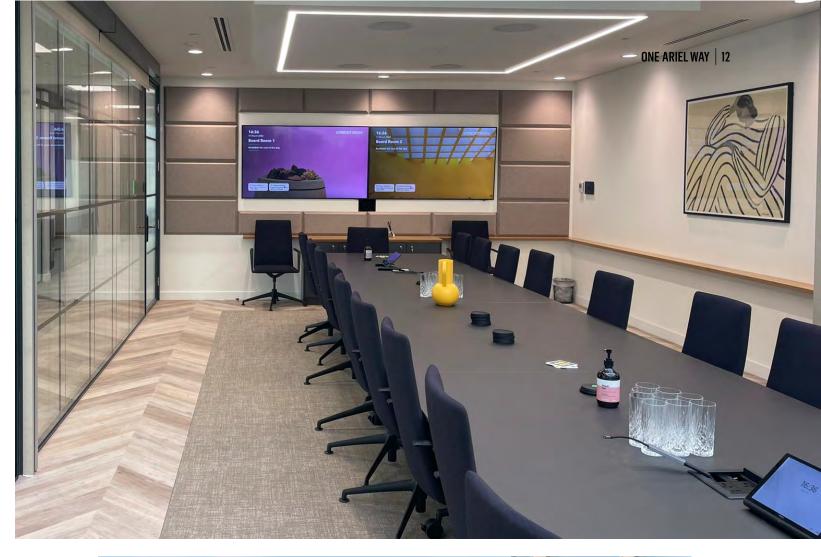

### ONE ARIEL WAY | 11

### **AMENITIES & SPECIFICATIONS**

Executive boardroom and meeting rooms, recording studio, phone booths, car parking, showers, bike storage, three lifts, roof terraces, floor to ceiling glazing, BREEAM 'Excellent', 2.85m floor to ceiling.