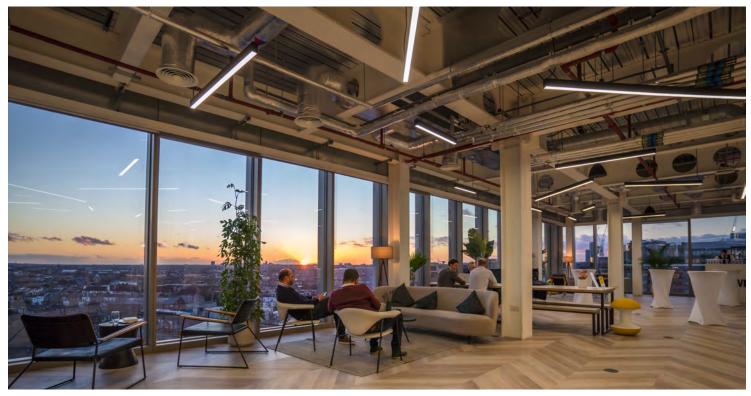

# BRAND NEW COWORKING SPACE WITH FANTASTIC VIEWS AND ROOF TERRACES

VENTURE.

- Plug and play, customised workspaces for businesses of all sizes -

AVAILABILITY 100-4,000 SQ FT

Located in the iconic media and fashion neighbourhood of White City, Venture X's second UK location features two floors of beautiful workspaces with expansive outdoor terraces.

Venture X White City has an impressive reception at ground floor directing members and guests up to the member lounge overlooking Westfield Square and situated above the Westfield London restaurant and retail extension.

With flexible and customisable workspace options up to 4,000 sq ft Venture X White City is the ideal space for businesses of all sizes.

3