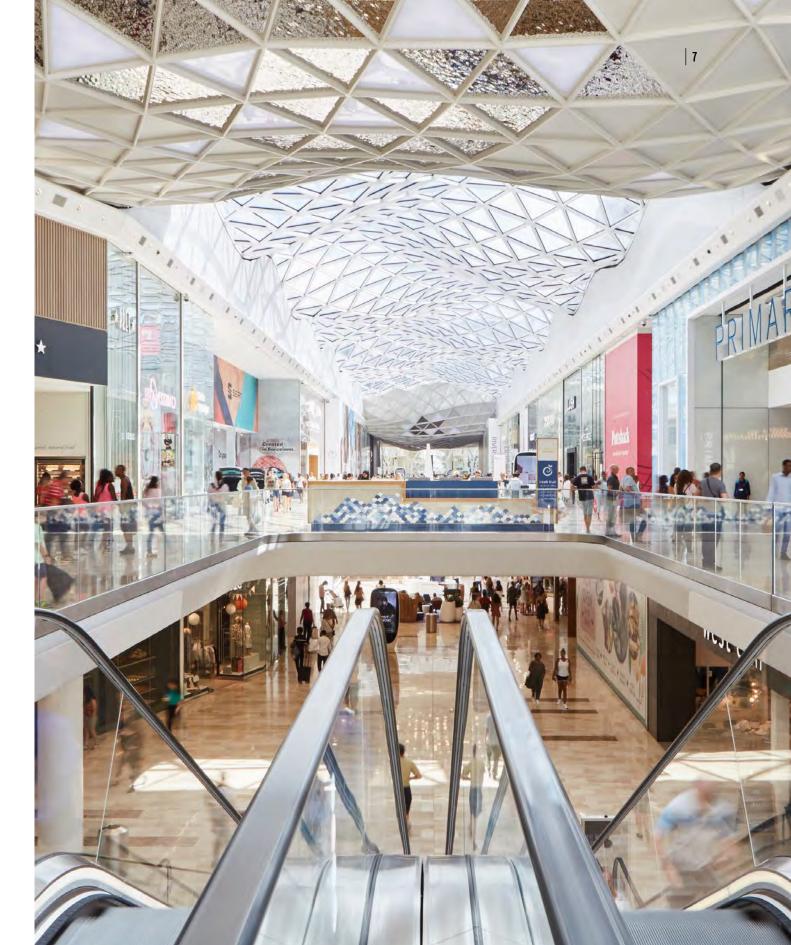

### **WESTFIELD LONDON**

• 2.6 million sq ft of retail & leisure • Over 300 retailers with more than 700 brands • 230,000 sq ft John Lewis flagship store • More than 60 places to eat and drink • The Village with 40 luxury brands • Over 30 million annual visits

### WESTFIELD LONDON

Westfield London's expansion provides an additional 740,000 sg ft of new retail, cafés, restaurants and leisure, bringing the UK's No.1 ranked shopping centre (Source: CACI) up to a total of 450 outlets.

### EVERYTHING YOU NEED ON YOUR DOORSTEP

Westfield London is home to more than 400 retailers. The £600 million expansion has attracted new and exciting partners, positioning Westfield London as Europe's largest retail, dining and leisure destination.

The Westfield experience offers the world's most exciting brands; a food and dining selection that exceeds category convention and a calendar of yearly events that connects customers with ground-breaking and innovative experiences across fashion, fitness, music and entertainment.