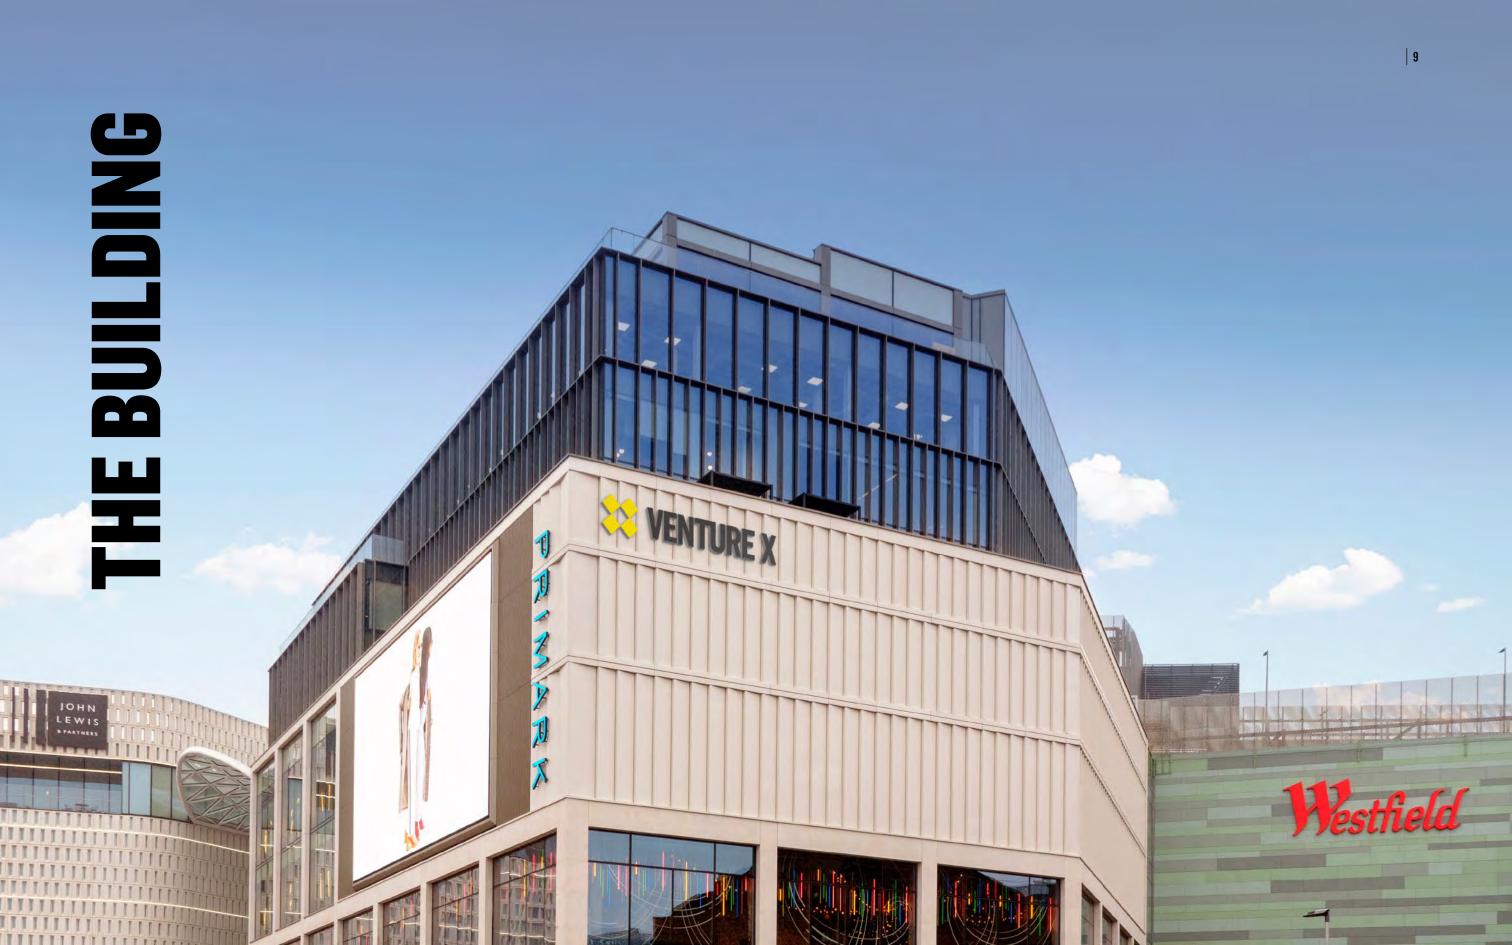

# BRAND NEW COWORKING SPACE WITH FANTASTIC VIEWS AND ROOF TERRACES

VENTURE.

- Plug and play, customised workspaces for businesses of all sizes -

AVAILABILITY 100-4,000 SQ FT

Located in the iconic media and fashion neighbourhood of White City, Venture X's second UK location features two floors of beautiful workspaces with expansive outdoor terraces.

Venture X White City has an impressive reception at ground floor directing members and guests up to the member lounge overlooking Westfield Square and situated above the Westfield London restaurant and retail extension.