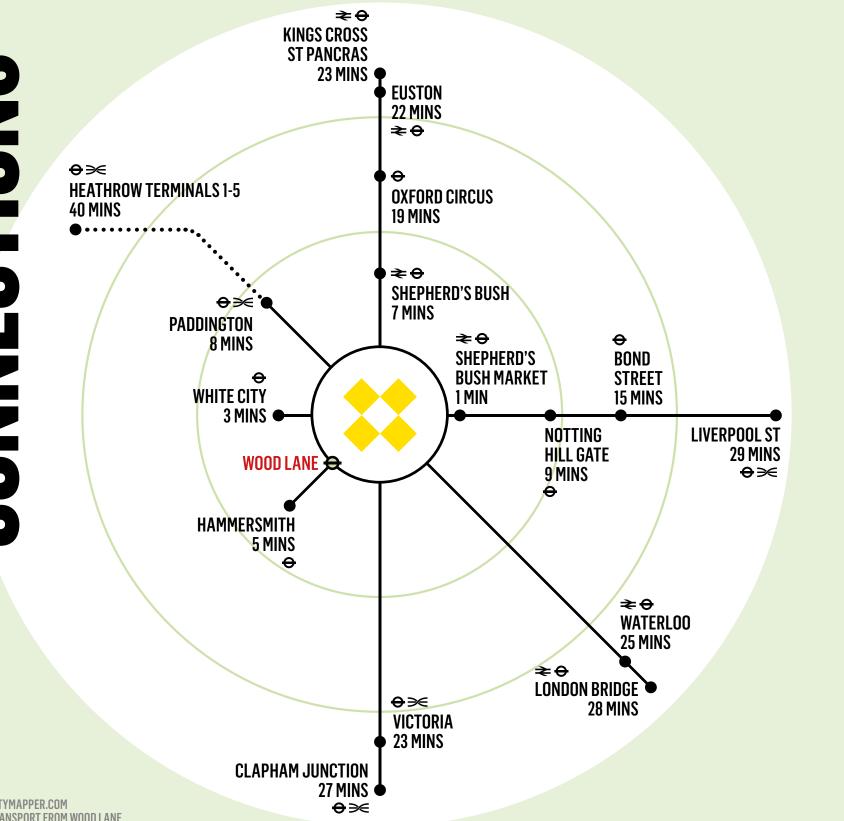

### **BY TUBE & RAIL**

₹

0

WHITE

CITY

SHEPHERD'S BUSH

WOOD

LANE

### **BY BIKE**

There are five Santander Cycling sites around the Westfield centre. Cycle parking is also available near the main entrances and in the building itself.

Wood Lane underground station (Circle line and Hammersmith & City) is a stone's throw from the building. Nearby is the Central line at White City underground station; and the London Overground at Shepherd's Bush station. Southern Trains for Willesden Junction and Clapham Junction also stop at Shepherd's Bush station.

There is a direct link to the West Cross Route (A3220), the Westway (A40) and Wood Lane (A219) and only 25 minutes drive to Heathrow.