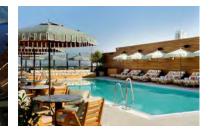

### SOHO HOUSE

Occupying part of the former BBC House has a roof top bar and pool, with 1960's style interiors and artwork that recalls classic British TV shows.