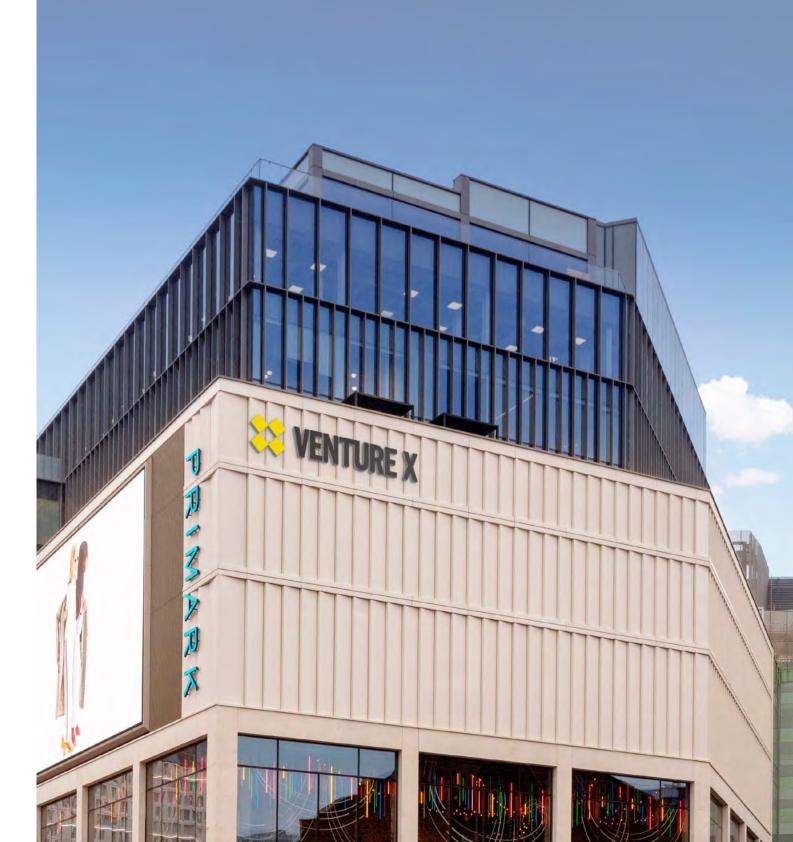

# **ONE ARIEL WAY**

# BRAND NEW COWORKING SPACE WITH FANTASTIC VIEWS AND ROOF TERRACES

VENTURE.

- Plug and play, customised workspaces for businesses of all sizes -

AVAILABILITY 100-4,000 SQ FT

Located in the iconic media and fashion neighbourhood of White City, Venture X's second UK location features two floors of beautiful workspaces with expansive outdoor terraces.

Venture X White City has an impressive reception at ground floor directing members and guests up to the member lounge overlooking Westfield Square and situated above the Westfield London restaurant and retail extension.

With flexible and customisable workspace options up to 4,000 sq ft Venture X White City is the ideal space for businesses of all sizes.

3