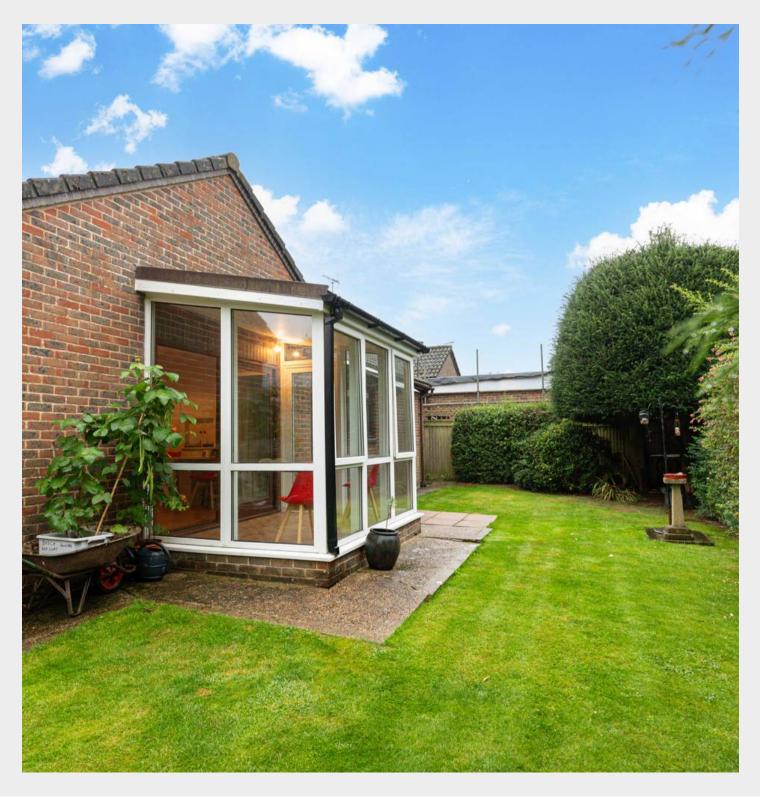

## 4 Sunnyhill Close

Crawley Down, Crawley

The conservatory/dining room has aspect on all sides looking into the attractive and well landscaped rear garden with double doors leading to patio. The kitchen also has door to garden and is refitted with high gloss wall and base units, sink unit, roll top work surfaces over, induction hob, integrated fridge and freezer. There are three bedrooms, two are of a goodsized double which could incorporate a king size bed and freestanding wardrobe and a further single.

Outside the rear garden has paved patio abutting the rear of the property, with attractive shrub and flower beds surrounding all three sides, newly erected garden shed, the whole enclosed by wooden panelled fencing.