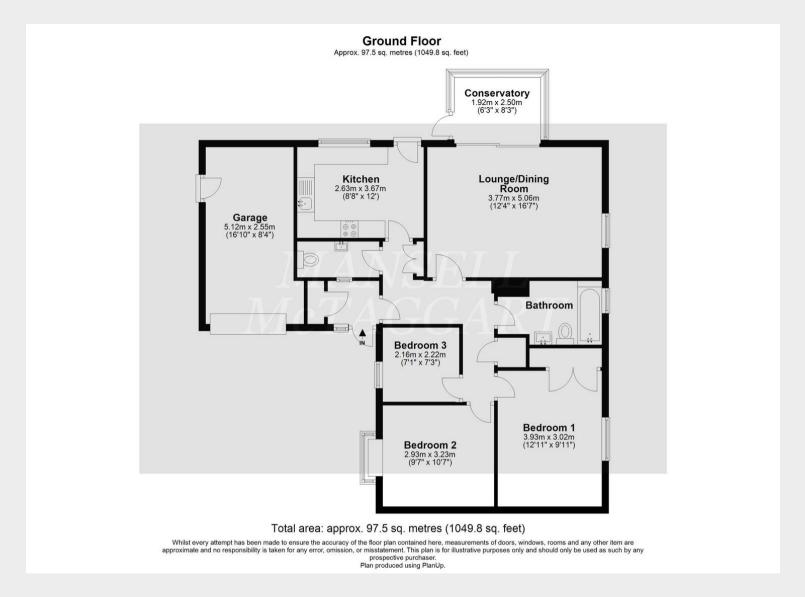

## 4 Sunnyhill Close

Crawley Down, Crawley

An attractive, well designed three-bedroom detached bungalow, situated in a private culde-sac location in a secluded corner plot. offered to the market with no onward chain. The home comes complete with a single garage with electric up and over with door to garden and beautifully arranged landscaped rear garden on three sides.

Stepping inside the front lobby you have access into the entrance hall with double storage cupboard, loft access and airing cupboard. To the rear there is an attractive living room with patio door leading into the conservatory/dining room. This property offers planning permission for a rear extension with a pitched roof where the conservatory curently is. The living room has plenty of space for a two/three-seater sofas and freestanding furniture and if needed dining table alongside a cosy open fireplace.

## 4 Sunnyhill Close

Crawley Down, Crawley

The conservatory/dining room has aspect on all sides looking into the attractive and well landscaped rear garden with double doors leading to patio. The kitchen also has door to garden and is refitted with high gloss wall and base units, sink unit, roll top work surfaces over, induction hob, integrated fridge and freezer. There are three bedrooms, two are of a goodsized double which could incorporate a king size bed and freestanding wardrobe and a further single.

Outside the rear garden has paved patio abutting the rear of the property, with attractive shrub and flower beds surrounding all three sides, newly erected garden shed, the whole enclosed by wooden panelled fencing.

- A well designed and upgraded three-bedroom detached bungalow
- Situated on an attractive corner sized plot
- Private driveway and garage with electric up/over door
- Light and airy living room leading to conservatory/dining room
- Refitted kitchen with integrated appliances and door leading to garden
- Two good-sized double bedrooms and further single
- Refitted family bathroom and separate cloakroom