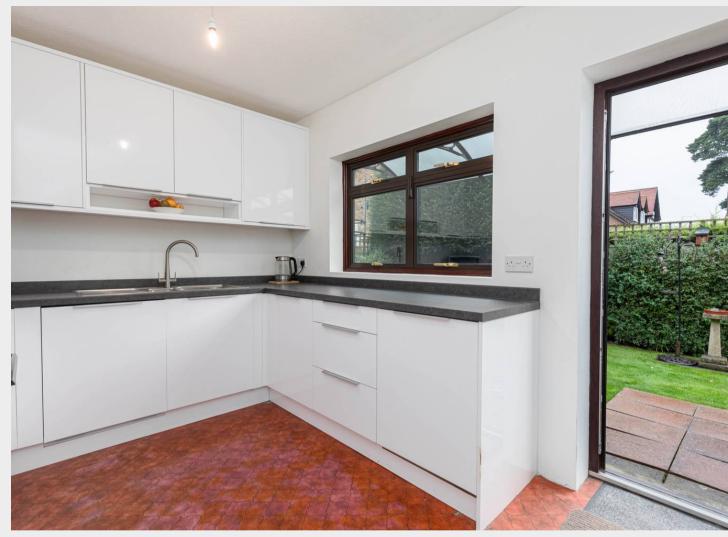

## 4 Sunnyhill Close

Crawley Down, Crawley

The conservatory/dining room has aspect on all sides looking into the attractive and well landscaped rear garden with double doors leading to patio. The kitchen also has door to garden and is refitted with high gloss wall and base units, sink unit, roll top work surfaces over, induction hob, integrated fridge and freezer. There are three bedrooms, two are of a goodsized double which could incorporate a king size bed and freestanding wardrobe and a further single.