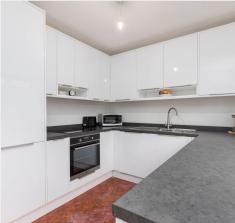

## 4 Sunnyhill Close

Crawley Down, Crawley

The conservatory/dining room has aspect on all sides looking into the attractive and well landscaped rear garden with double doors leading to patio. The kitchen also has door to garden and is refitted with high gloss wall and base units, sink unit, roll top work surfaces over, induction hob, integrated fridge and freezer. There are three bedrooms, two are of a goodsized double which could incorporate a king size bed and freestanding wardrobe and a further single.