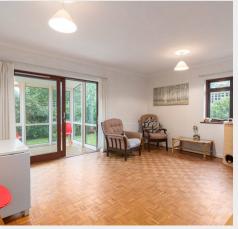

Stepping inside the front lobby you have access into the entrance hall with double storage cupboard, loft access and airing cupboard. To the rear there is an attractive living room with patio door leading into the conservatory/dining room. This property offers planning permission for a rear extension with a pitched roof where the conservatory curently is. The living room has plenty of space for a two/three-seater sofas and freestanding furniture and if needed dining table alongside a cosy open fireplace.

## 4 Sunnyhill Close

Crawley Down, Crawley

The conservatory/dining room has aspect on all sides looking into the attractive and well landscaped rear garden with double doors leading to patio. The kitchen also has door to garden and is refitted with high gloss wall and base units, sink unit, roll top work surfaces over, induction hob, integrated fridge and freezer. There are three bedrooms, two are of a goodsized double which could incorporate a king size bed and freestanding wardrobe and a further single.