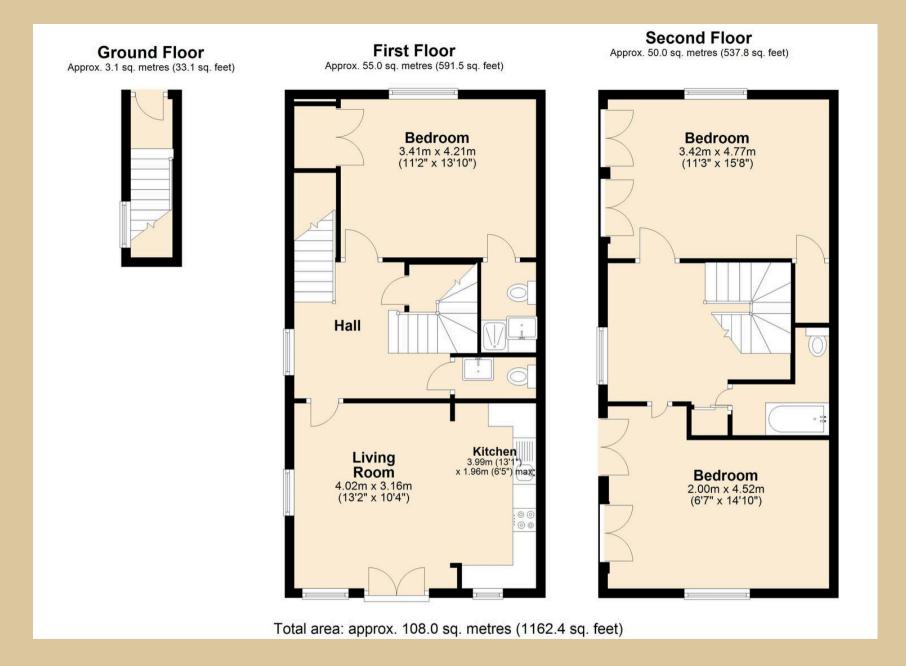

## 2 Harley Court London Road

This stunning first floor duplex apartment with parking is a real gem. Tucked away at the end of a cul-de-sac giving security, this unique two floor apartment is within easy walking distance of Marlborough's famous wide High Street.

The French doors and Juliette balcony in the living room make the most of the outstanding views over the River Kennet. The principal bedroom with en-suite shower is on the 1st floor, the family bathroom and two further double bedrooms on the 2nd floor. All three bedrooms have built-in wardrobes.