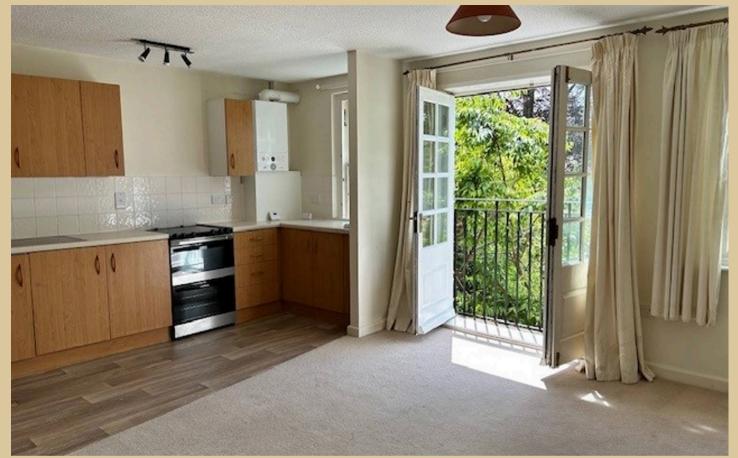

The French doors and Juliette balcony in the living room make the most of the outstanding views over the River Kennet. The principal bedroom with en-suite shower is on the 1st floor, the family bathroom and two further double bedrooms on the 2nd floor. All three bedrooms have built-in wardrobes.