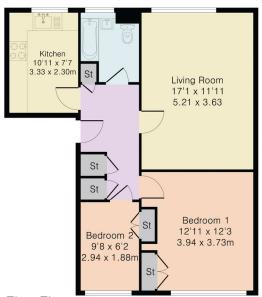

C&N Estate Agents Suite 101, 204 Baker Street, Enfield, EN1 3JY

www.cnestates.uk.com

info@cnestates.uk.com

Tel: 020 3667 1330

Approximate Gross Internal Area 658 sq ft - 61 sq m

First Floor

WWW.EPC4U.COM

Agents Note: Whilst every care has been taken to prepare these sales particulars, they are for guidance purposes only. All measurements are approximate are for general guidance purposes only and whilst every care has been taken to ensure their accuracy, they should not be relied upon and potential buyers are advised to recheck the measurements