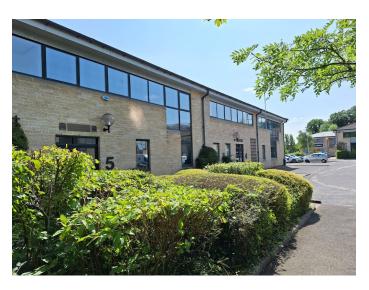

### **Description**

This self contained office is a modern, mid-terrace unit. The ground floor is arranged in a predominantly open plan format. At first floor a light open plan office is provided along with a reception area, 3 separate offices/meeting rooms and a server room. Kitchen and WCs are found in the lobby on the ground floor.

The suite benefits from a suspended ceiling throughout with recessed lighting, 3 core perimeter trunking and double glazed windows. There are 7 allocated parking spaces.