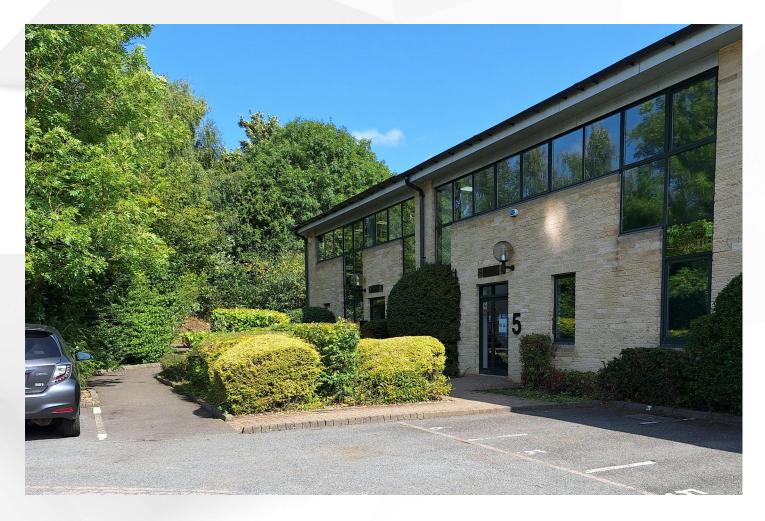

### **Description**

This self contained office is a modern, mid-terrace unit. The ground floor is arranged in a predominantly open plan format. At first floor a light open plan office is provided along with a reception area, 3 separate offices/meeting rooms and a server room. Kitchen and WCs are found in the lobby on the ground floor.

The suite benefits from a suspended ceiling throughout with recessed lighting, 3 core perimeter trunking and double glazed windows. There are 7 allocated parking spaces.