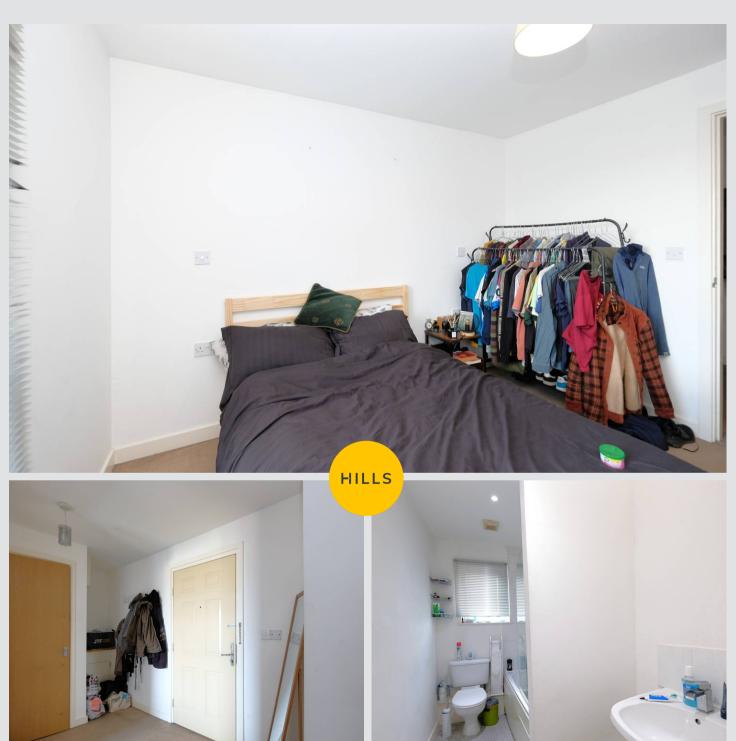

#### Bedroom One

#### 10' 8" x 9' 2" (3.25m x 2.79m)

Featuring ceiling light point, double glazed window, power point. Complete with underfloor heating. Fitted with carpet flooring.

#### Bathroom

#### 9' 1" x 5' 0" (2.77m x 1.52m)

Featuring three piece suite including w/c, shower over the bath, hand wash basin. Complete with ceiling light spotlights, double glazed window, underfloor heating, splash back, shower point. Fitted with lino flooring and part tiled walls.