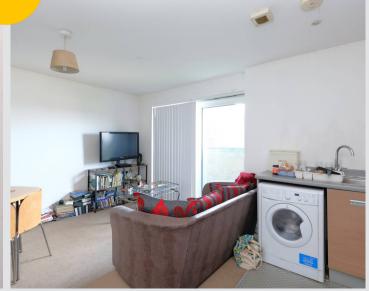

#### Kitchen/lounge/diner

15' 8" x 14' 9" (4.78m x 4.50m)

Complete with electric hob, extractor, electric under oven, stainless steel sink, patio doors, underfloor heating throughout, space for washer-dryer and fridge-freezer. Fitted with carpets to lounge area and lino to kitchen area.