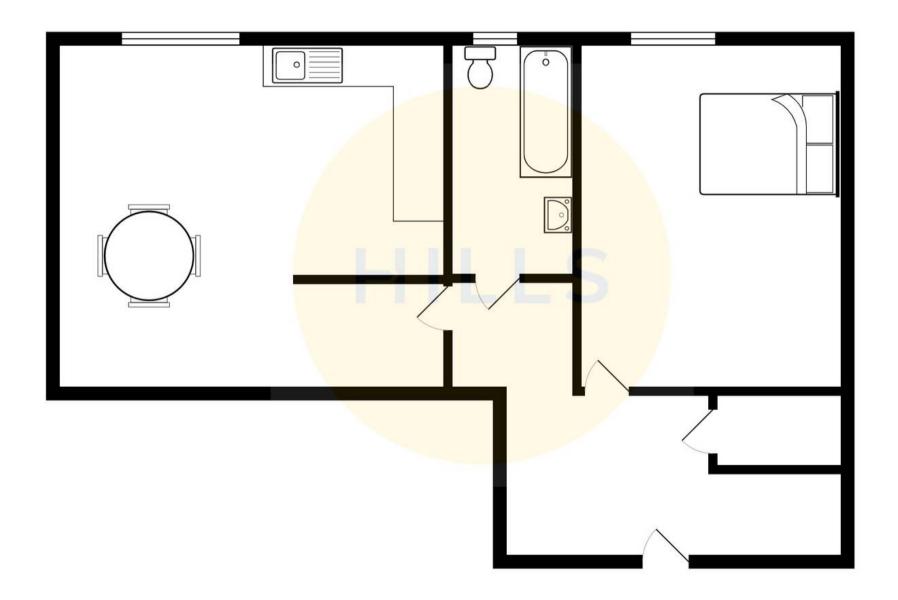

Tenure: Leasehold

- One Bedroom Apartment
- Located on the Second Floor Within a Popular Apartment Block
- Open Plan Kitchen, Living & Dining Space with a Juliet Balcony
- Spacious Double Bedroom
- Three Piece Fitted Bathroom Suite
- Fully Electric & Double Glazed Throughout
- Underfloor Heated Throughout
- Well Kept Communal Areas and Gardens
- Excellently Located Close to Many Local Amenities, Transport Links & Just a Short Walk to Monton Village
- Street Parking