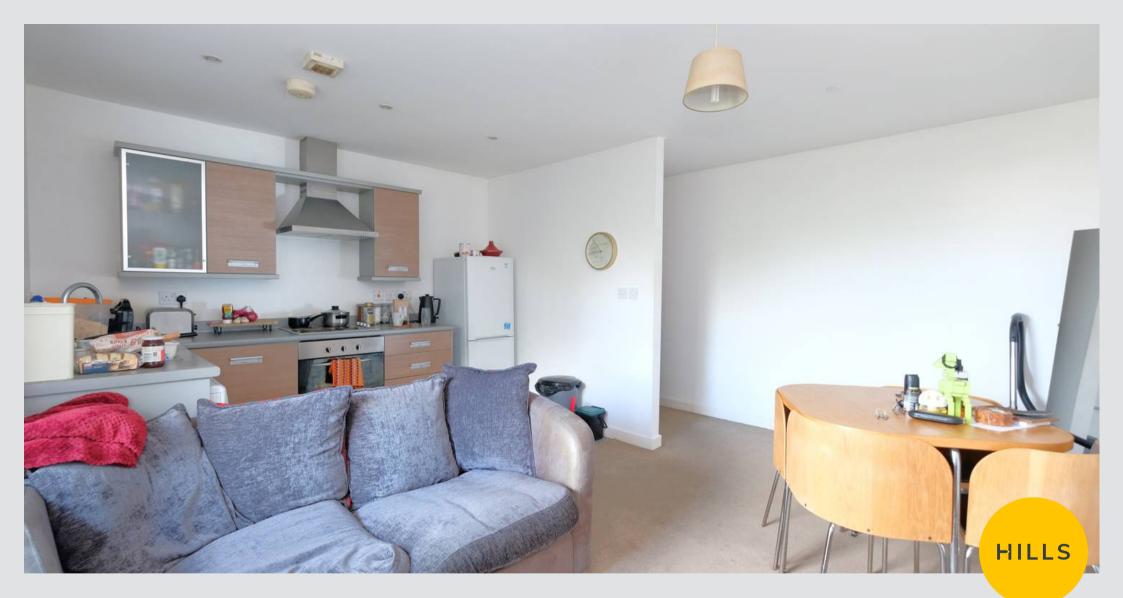

#### Kitchen/lounge/diner

15' 8" x 14' 9" (4.78m x 4.50m)

Complete with electric hob, extractor, electric under oven, stainless steel sink, patio doors, underfloor heating throughout, space for washer-dryer and fridge-freezer. Fitted with carpets to lounge area and lino to kitchen area.