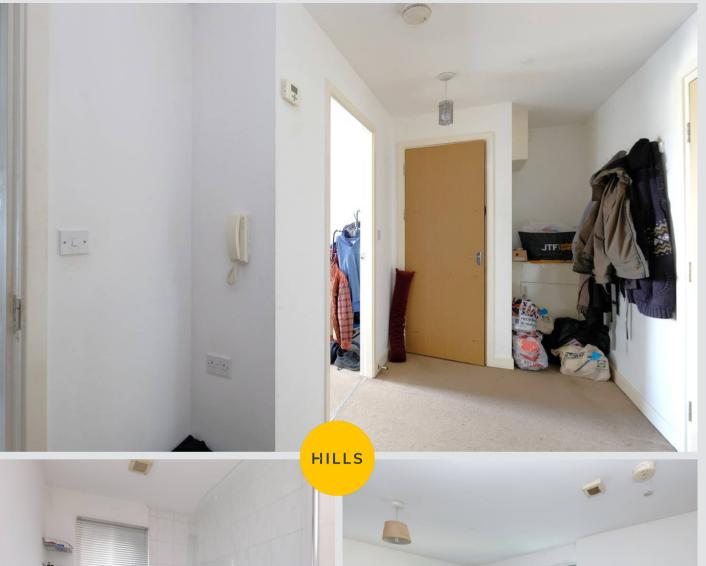

#### **Entrance Hallway**

Featuring two ceiling light points, power point, storage cupboard. Complete with a hard wood door. Fitted with carpet flooring.

#### External

To the rear of the property are communal gardens.