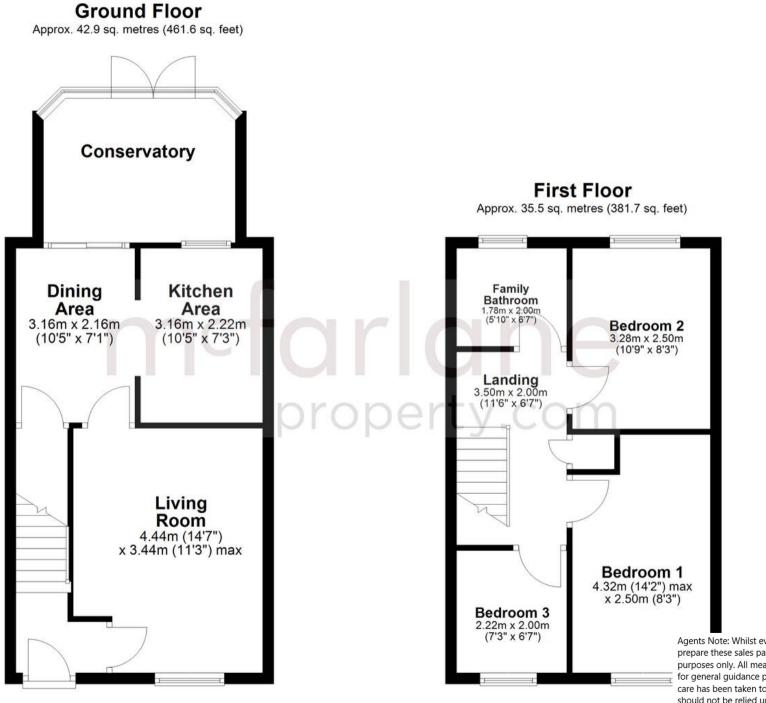

Council Tax band: C Tenure: Freehold

Total area: approx. 78.3 sq. metres (843.3 sq. feet)

Agents Note: Whilst every care has been taken to prepare these sales particulars, they are for guidance purposes only. All measurements are approximate are for general guidance purposes only and whilst every care has been taken to ensure their accuracy, they should not be relied upon and potential buyers are advised to recheck the measurements.