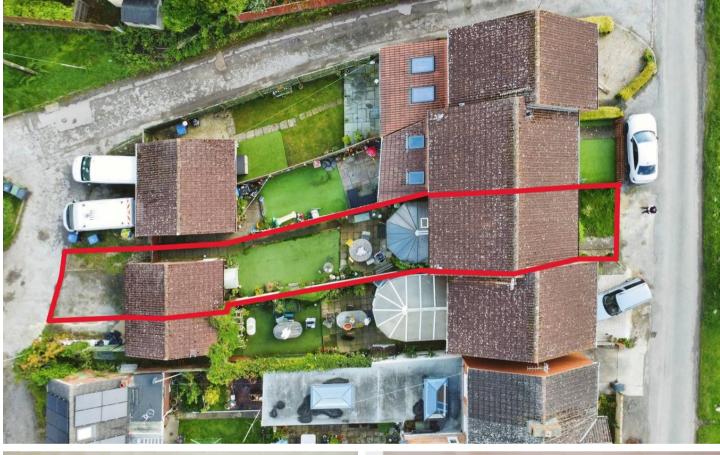

## Springfield Witts Lane

Purton, Swindon

- Sought After Location
- Three Bedroom Home
- Generous Accommodation
- Mature Gardens
- Kitchen Dining Room

A rare opportunity to purchase a well proportioned THREE bedroom family home in Purton. Located towards the bottom of Witts Lane (near to The Common). This is a delightful and deceptively spacious home with a mature Garden vehicle Parking and GARAGE. This lovely home boasts favorable accommodation and a summary briefly comprises: Entrance Hallway, Living Room , Kitchen with Dining Area and Conservatory. The the First Floor Three Bedrooms and Family Bathroom. To the Rear There is a Mature Garden with Access to the SINGLE GARAGE and Parking. McFarlane Cricklade 017936 75 10 44.

Council Tax band: C Tenure: Freehold

Total area: approx. 78.3 sq. metres (843.3 sq. feet)

Agents Note: Whilst every care has been taken to prepare these sales particulars, they are for guidance purposes only. All measurements are approximate are for general guidance purposes only and whilst every care has been taken to ensure their accuracy, they should not be relied upon and potential buyers are advised to recheck the measurements.