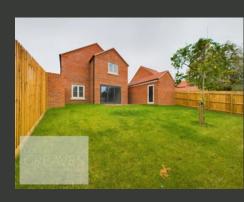

AT THE HEART OF THE HOME IS A STATE-OF-THE-ART KITCHEN, EQUIPPED WITH TOP-TIER APPLIANCES AND A SPACIOUS CENTRAL ISLAND. EXPANSIVE BI-FOLD DOORS IN THE KITCHEN OPEN DIRECTLY ONTO THE LANDSCAPED REAR GARDEN, SEAMLESSLY CONNECTING INDOOR AND OUTDOOR SPACES—IDEAL FOR GATHERINGS OR QUIET RELAXATION. THE ENTIRE GROUND FLOOR BENEFITS FROM UNDERFLOOR HEATING, PROVIDING A LUXURIOUS AND COMFORTABLE LIVING ENVIRONMENT.