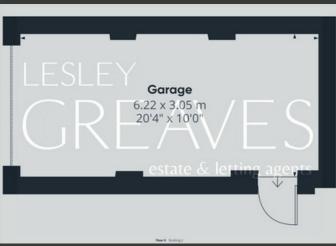

THE EXTERIOR IS EYE-CATCHING, FEATURING A HARMONIOUS BLEND OF BRICK AND STONE, COMPLEMENTED BY LARGE WINDOWS THAT FLOOD THE INTERIOR WITH NATURAL LIGHT. THE BEAUTIFULLY LANDSCAPED FRONT GARDEN AND SPACIOUS DRIVEWAY, LEADING TO A PRIVATE GARAGE WITH ELECTRIC UP AND OVER DOOR, ADD TO THE PROPERTY'S CURB APPEAL, OFFERING A WELCOMING ENTRANCE THAT SETS THE TONE FOR THE REST OF THE HOME.