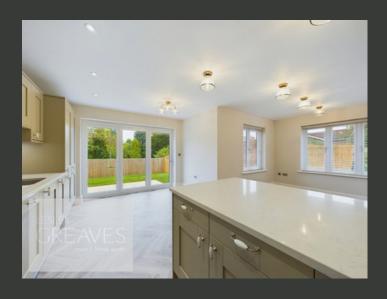

AT THE HEART OF THE HOME IS A STATE-OF-THE-ART KITCHEN, EQUIPPED WITH TOP-TIER APPLIANCES AND A SPACIOUS CENTRAL ISLAND. EXPANSIVE BI-FOLD DOORS IN THE KITCHEN OPEN DIRECTLY ONTO THE LANDSCAPED REAR GARDEN, SEAMLESSLY CONNECTING INDOOR AND OUTDOOR SPACES—IDEAL FOR GATHERINGS OR QUIET RELAXATION. THE ENTIRE GROUND FLOOR BENEFITS FROM UNDERFLOOR HEATING, PROVIDING A LUXURIOUS AND COMFORTABLE LIVING ENVIRONMENT.