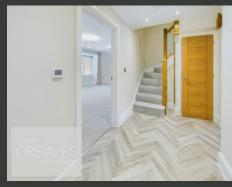

AT THE HEART OF THE HOME IS A STATE-OF-THE-ART KITCHEN, EQUIPPED WITH TOP-TIER APPLIANCES AND A SPACIOUS CENTRAL ISLAND. EXPANSIVE BI-FOLD DOORS IN THE KITCHEN OPEN DIRECTLY ONTO THE LANDSCAPED REAR GARDEN, SEAMLESSLY CONNECTING INDOOR AND OUTDOOR SPACES—IDEAL FOR GATHERINGS OR QUIET RELAXATION. THE ENTIRE GROUND FLOOR BENEFITS FROM UNDERFLOOR HEATING, PROVIDING A LUXURIOUS AND COMFORTABLE LIVING ENVIRONMENT.