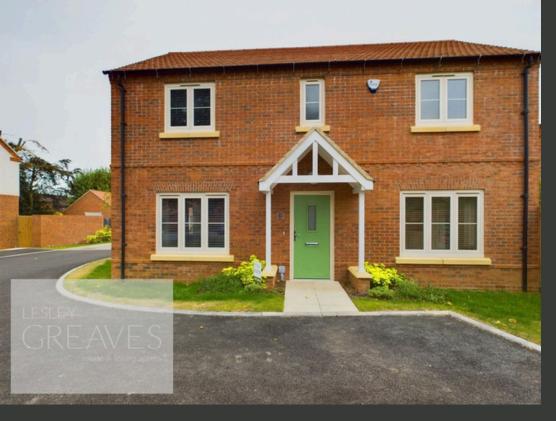

THE EXTERIOR IS EYE-CATCHING, FEATURING A HARMONIOUS BLEND OF BRICK AND STONE, COMPLEMENTED BY LARGE WINDOWS THAT FLOOD THE INTERIOR WITH NATURAL LIGHT. THE BEAUTIFULLY LANDSCAPED FRONT GARDEN AND SPACIOUS DRIVEWAY, LEADING TO A PRIVATE GARAGE WITH ELECTRIC UP AND OVER DOOR, ADD TO THE PROPERTY'S CURB APPEAL, OFFERING A WELCOMING ENTRANCE THAT SETS THE TONE FOR THE REST OF THE HOME.