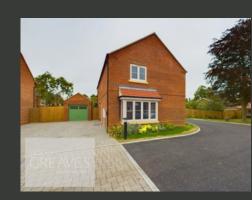

THE EXTERIOR IS EYE-CATCHING, FEATURING A HARMONIOUS BLEND OF BRICK AND STONE, COMPLEMENTED BY LARGE WINDOWS THAT FLOOD THE INTERIOR WITH NATURAL LIGHT. THE BEAUTIFULLY LANDSCAPED FRONT GARDEN AND SPACIOUS DRIVEWAY, LEADING TO A PRIVATE GARAGE WITH ELECTRIC UP AND OVER DOOR, ADD TO THE PROPERTY'S CURB APPEAL, OFFERING A WELCOMING ENTRANCE THAT SETS THE TONE FOR THE REST OF THE HOME.