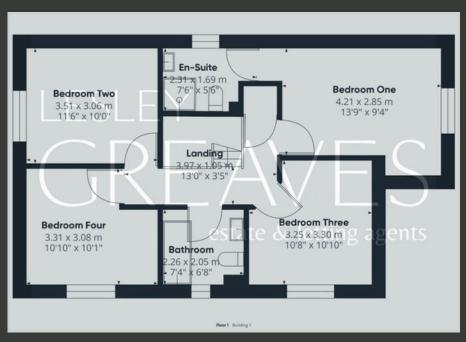

THE HOME OFFERS MULTIPLE BEDROOMS, EACH THOUGHTFULLY DESIGNED WITH COMFORT AND STYLE IN MIND. THE MASTER SUITE IS PARTICULARLY IMPRESSIVE, FEATURING A LUXURIOUS EN-SUITE BATHROOM WITH HIGH-END FIXTURES, COMPLETE WITH UNDERFLOOR HEATING FOR ADDED COMFORT. ADDITIONAL BEDROOMS ARE GENEROUSLY SIZED, IDEAL FOR FAMILY MEMBERS OR GUESTS, AND SHARE ACCESS TO A BEAUTIFULLY APPOINTED FAMILY BATHROOM, WHICH ALSO BENEFITS FROM UNDERFLOOR HEATING.