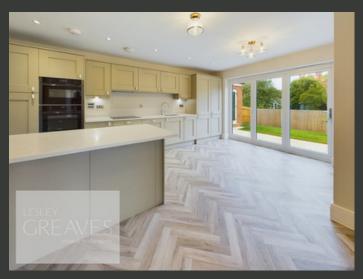

AT THE HEART OF THE HOME IS A STATE-OF-THE-ART KITCHEN, EQUIPPED WITH TOP-TIER APPLIANCES AND A SPACIOUS CENTRAL ISLAND. EXPANSIVE BI-FOLD DOORS IN THE KITCHEN OPEN DIRECTLY ONTO THE LANDSCAPED REAR GARDEN, SEAMLESSLY CONNECTING INDOOR AND OUTDOOR SPACES—IDEAL FOR GATHERINGS OR QUIET RELAXATION. THE ENTIRE GROUND FLOOR BENEFITS FROM UNDERFLOOR HEATING, PROVIDING A LUXURIOUS AND COMFORTABLE LIVING ENVIRONMENT.