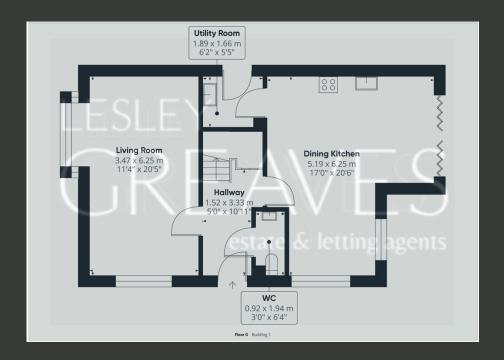

AT THE HEART OF THE HOME IS A STATE-OF-THE-ART KITCHEN, EQUIPPED WITH TOP-TIER APPLIANCES AND A SPACIOUS CENTRAL ISLAND. EXPANSIVE BI-FOLD DOORS IN THE KITCHEN OPEN DIRECTLY ONTO THE LANDSCAPED REAR GARDEN, SEAMLESSLY CONNECTING INDOOR AND OUTDOOR SPACES—IDEAL FOR GATHERINGS OR QUIET RELAXATION. THE ENTIRE GROUND FLOOR BENEFITS FROM UNDERFLOOR HEATING, PROVIDING A LUXURIOUS AND COMFORTABLE LIVING ENVIRONMENT.

THE LIVING ROOM IS A COZY YET SOPHISTICATED SPACE, DESIGNED FOR COMFORT AND STYLE, WITH LARGE WINDOWS ENSURING THE ROOM IS BRIGHT AND INVITING. THIS AREA PROVIDES AMPLE SPACE FOR BOTH RELAXING AND ENTERTAINING, MAKING IT PERFECT FOR FAMILY LIFE OR HOSTING GUESTS.