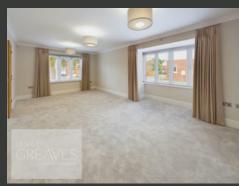

THE LIVING ROOM IS A COZY YET SOPHISTICATED SPACE, DESIGNED FOR COMFORT AND STYLE, WITH LARGE WINDOWS ENSURING THE ROOM IS BRIGHT AND INVITING. THIS AREA PROVIDES AMPLE SPACE FOR BOTH RELAXING AND ENTERTAINING, MAKING IT PERFECT FOR FAMILY LIFE OR HOSTING GUESTS.