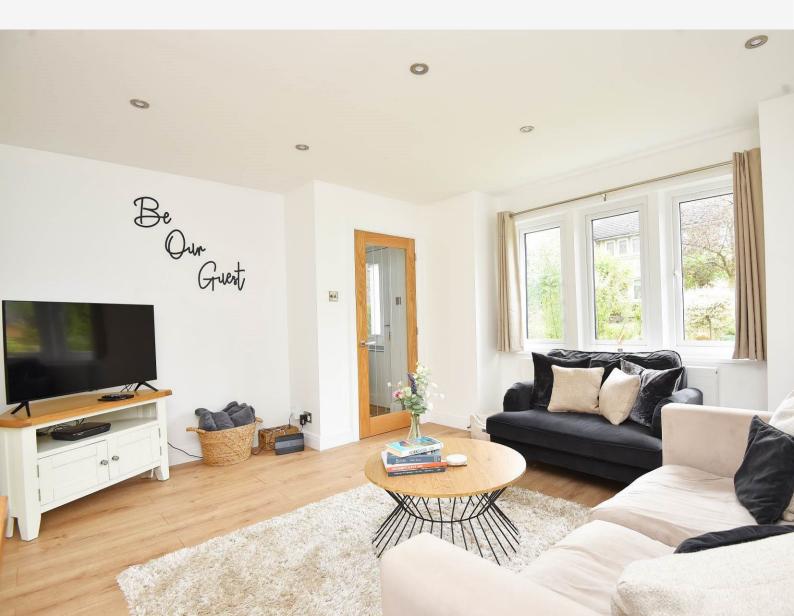

### **GROUND FLOOR**

Entrance vestibule, generous living / dining room with sliding doors to the rear. A stunning kitchen wall and base units, granite work surfaces, fitted appliances and Belfast sink.