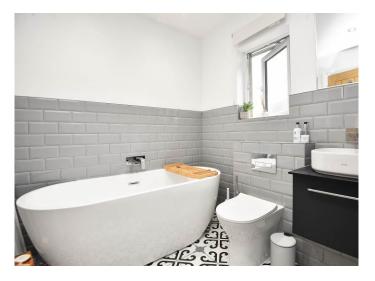

## **FIRST FLOOR**

There are two good-sized bedrooms, the master bedroom having a walk-in dressing room with built-in wardrobes. The house bathroom offers a free-standing bath, washbasin with vanity unit below, WC and double walk-in shower.