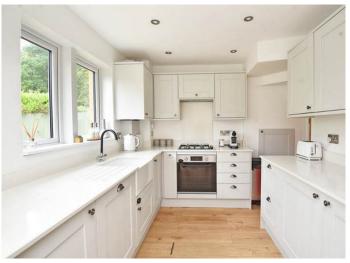

### **GROUND FLOOR**

Entrance vestibule, generous living / dining room with sliding doors to the rear. A stunning kitchen wall and base units, granite work surfaces, fitted appliances and Belfast sink.