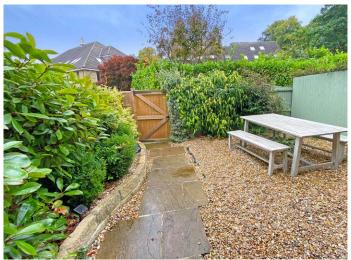

This super home has undergone a complete refurbishment programme to now reveal very stylish and well-appointed accommodation throughout. The property has gardens to the front and rear, with the rear courtyard garden having an attractive aspect. There is also a single garage and private parking space.

### OUTSIDE

The property has gardens to the front and rear, with the rear courtyard garden having an attractive aspect. There is also a single garage and private parking space. Unrestricted street parking is also available on Harlow Manor Park.