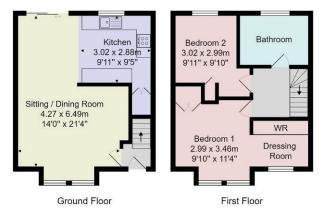

### **GROUND FLOOR**

Entrance vestibule, generous living / dining room with sliding doors to the rear. A stunning kitchen wall and base units, granite work surfaces, fitted appliances and Belfast sink.

## **FIRST FLOOR**

There are two good-sized bedrooms, the master bedroom having a walk-in dressing room with built-in wardrobes. The house bathroom offers a free-standing bath, washbasin with vanity unit below, WC and double walk-in shower.

Tenure - Freehold

Council Tax Band - D

Total Area: 77.0 m<sup>2</sup> ... 829 ft<sup>2</sup> All measurements are approximate and for display purposes only. No liability is accepted by either the agency or Box Property Solutions Ltd as to the exact measurements of the rooms. Box Property Solutions Ltd retains the copyright on this plan and allows agents to use it with agreed permission.