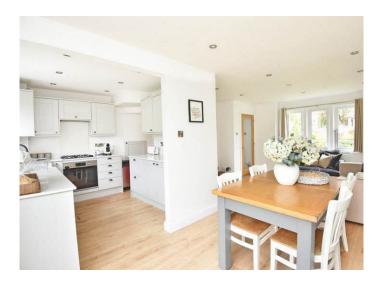

### **GROUND FLOOR**

Entrance vestibule, generous living / dining room with sliding doors to the rear. A stunning kitchen wall and base units, granite work surfaces, fitted appliances and Belfast sink.