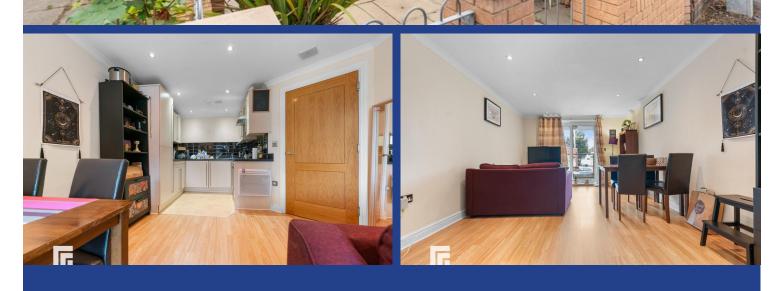

#### **KITCHEN**

7' 4" x 7' 8" (2.24m x 2.34m) Down lighters and electric fan to ceiling. Tiled floor. Range of fitted base and wall units with work surface incorporating one and a half stainless sink unit with mixer tap. Tiled splash back. Integrated fridge/freezer and washing machine. Built in Hotpoint electric oven with inset electric hob with stainless steel extractor fan over.

#### LOUNGE/DINING AREA

14' 7" x 11' 1" (4.45m x 3.38m) Double glazed sliding patio doors to front leading to inset balcony with glazed balustrade and lighting.