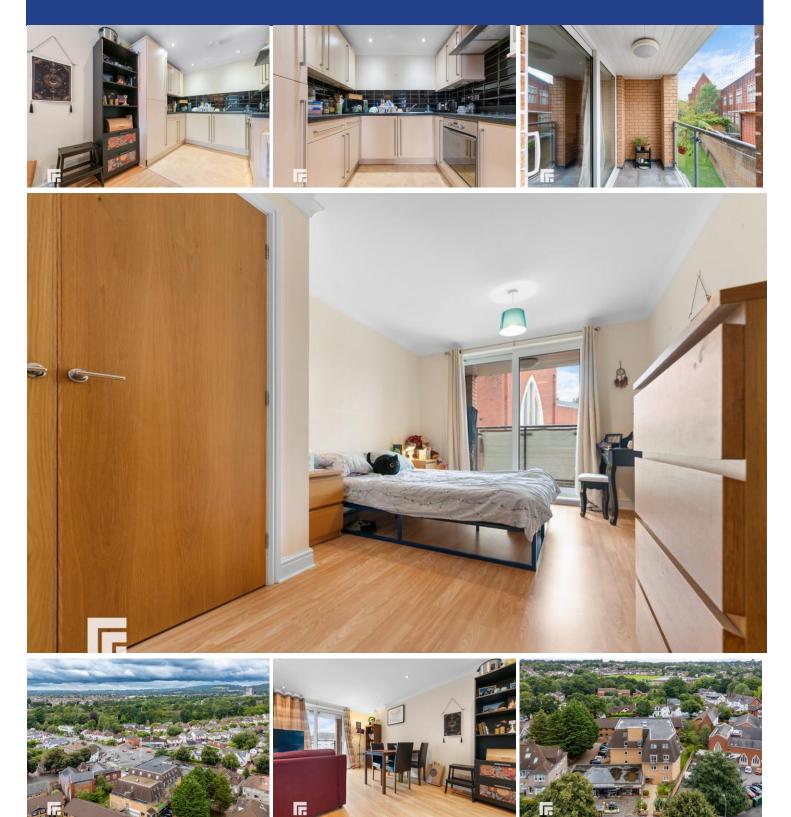

#### **KITCHEN**

7' 4" x 7' 8" (2.24m x 2.34m) Down lighters and electric fan to ceiling. Tiled floor. Range of fitted base and wall units with work surface incorporating one and a half stainless sink unit with mixer tap. Tiled splash back. Integrated fridge/freezer and washing machine. Built in Hotpoint electric oven with inset electric hob with stainless steel extractor fan over.

#### BEDROOM ONE

17' 0" x 9' 8" (5.19m x 2.96m) Upvc double glazed sliding doors to front leading to inset balcony with glass balustrade and lighting. Electric wall heater. Laminate wood effect flooring. Built in double wardrobe with hanging and shelving. Door to :-

#### OUTSIDE

Allocated parking for two cars.