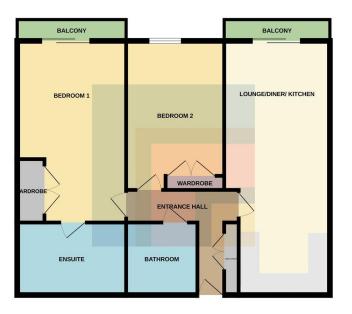

#### BEDROOM ONE

17' 0" x 9' 8" (5.19m x 2.96m) Upvc double glazed sliding doors to front leading to inset balcony with glass balustrade and lighting. Electric wall heater. Laminate wood effect flooring. Built in double wardrobe with hanging and shelving. Door to :-

#### ENSUITE

Downlighters to ceiling. Three piece suite comprising walk in tiled shower cubicle, wc and pedestal wash hand basin. Heated towel rail. Extractor fan to ceiling.

#### **BEDROOM TWO**

17' 3" into door recess x 8' 0" (5.28m x 2.46m)

Upvc double glazed window to front. Built in double wardrobe with hanging and shelving. Wall mounted electric heater.

#### BATHROOM

Down lighters and extractor fan to ceiling. Part tiled walls and tiled flooring. Three piece suite comprising panelled bath with shower over and shower screen, wash hand basin and wc. Wall mounted mirror. Strip light to ceiling.