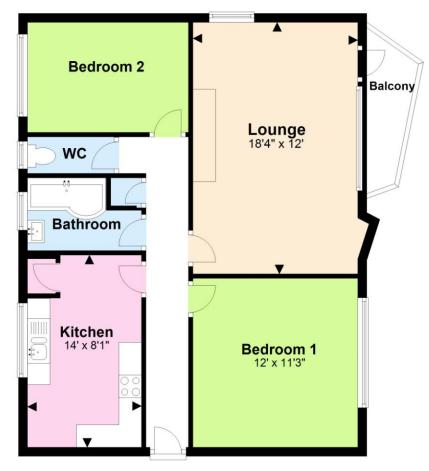

### First Floor

Total area: approx. 735.9 sq. feet

For illustrative purposes only. Not to scale. Plan produced using PlanUp.