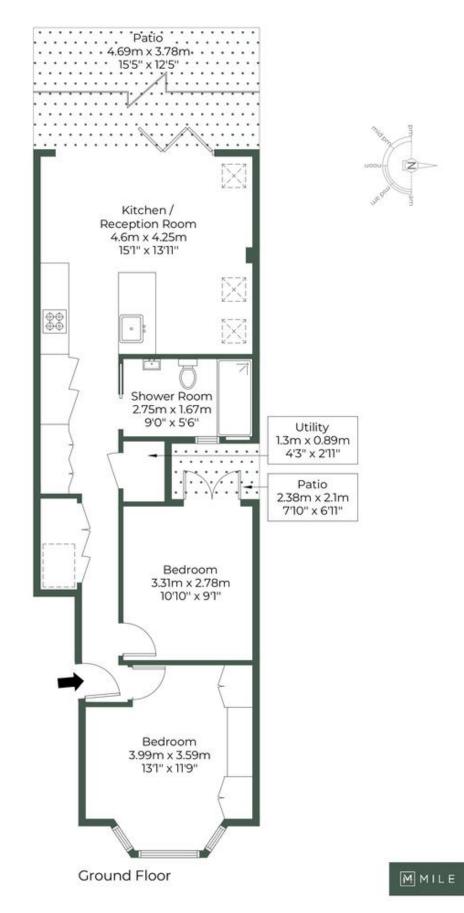

## **GREYHOUND ROAD, NW10 5QH**

Approximate Gross Internal Area = 58.2 sq.m / 626 sq.ft Restricted head height = 1 sq.m / 11 sq.ft Total = 59.2 sq.m / 637 sq.ft

MONEY LAUNDERING REGULATIONS 2003: Intending purchasers will be asked to produce identification documentation at a later stage and we would ask for your co-operation in order that there will be no delay in agreeing the sale.