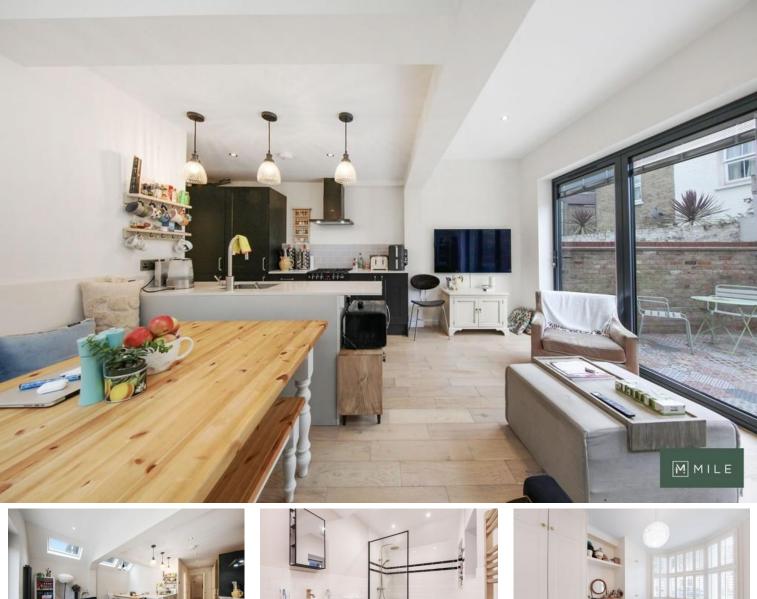

## Greyhound Road, London NW10 £625,000 Leasehold

Welcome to Greyhound Road. This stunning two-bedroom garden apartment has been fully extended to an incredible standard, offering a beautifully designed living space that combines comfort and style. Thoughtfully considered throughout, every detail has been meticulously crafted to ensure a seamless blend of functionality and elegance. Located on the desirable Greyhound Road in NW10, you'll enjoy the convenience of being just a short walk to Kensal Green station, with Kensal Rise station also within easy reach. The vibrant local area offers a fantastic selection of cafes, shops, and parks, making it an ideal location for both relaxation and city living. In fabulous condition, this leasehold property is sold chain free, allowing for a smooth and hassle-free purchase. With its exceptional finish, prime location, and no onward chain, this apartment is ready to welcome you home. Don't miss the opportunity to make it yours!

- Period conversion
- Two bedrooms
- Excellent condition
- Chain free
- Leasehold

- West facing garden
- Great location
- Quiet residential road
- Open plan kitchen living area
- Close to shops and transport