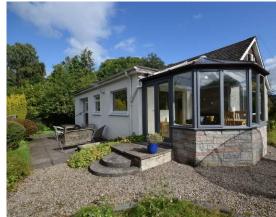

## Property Summary

Next Home are delighted to bring to the market this 4 bedroom detached villa situated in the sought after area of Pitlochry. The property occupies a very spacious and private plot and would make the ideal family home with accommodation set over 2 levels comprising: Entrance hall, very bright and spacious lounge/dining room with ample room for a variety of free-standing furniture and wood-burning, conservatory with access to the garden, kitchen with built in appliances, utility room, 4 double bedrooms, 2 of which are located on the ground floor with one offering a w/c, shower room and a wet room. Off-street parking is located to the front of the property with room for multiple vehicles. There is a large private wrap around garden which is mainly laid to lawn for ease of maintenance with mature shrubbery to the borders offering privacy. The garden is also ideal to extend the property. Gas central heating and double glazing throughout.

### Key property features

- 4 double bedrooms
- **✓** Large garden
- **У** Ideal for a family
- Potential to extend
- **♥** Spacious rooms throughout
- ▼ Popular residential area
- **♥** Close to all local amenities
- **♥** Private garden
- **♥** Wood-burning stove
- ✓ Gas central heating