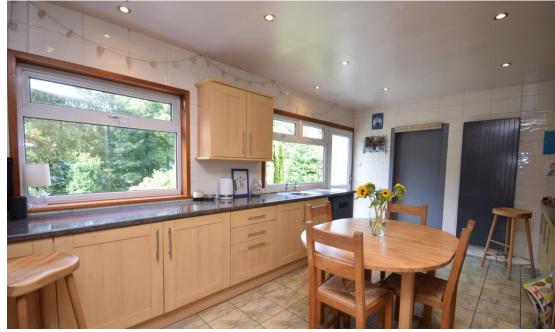

## Property Summary

Next Home are delighted to bring to the market this 4 bedroom detached villa situated in the sought after area of Pitlochry. The property occupies a very spacious and private plot and would make the ideal family home with accommodation set over 2 levels comprising: Entrance hall, very bright and spacious lounge/dining room with ample room for a variety of free-standing furniture and wood-burning, conservatory with access to the garden, kitchen with built in appliances, utility room, 4 double bedrooms, 2 of which are located on the ground floor with one offering a w/c, shower room and a wet room. Off-street parking is located to the front of the property with room for multiple vehicles. There is a large private wrap around garden which is mainly laid to lawn for ease of maintenance with mature shrubbery to the borders offering privacy. The garden is also ideal to extend the property. Gas central heating and double glazing throughout.

KITCHEN

18' x 10' 9" (5.49m x 3.28m)

BED

14' 7" x 10' 7" (4.44m x 3.23m)

**BEDROOM** 

14' 7" x 9' 9" (4.44m x 2.97m)

**BEDROOM** 

13' 3" x 10' 4" (4.04m x 3.15m)