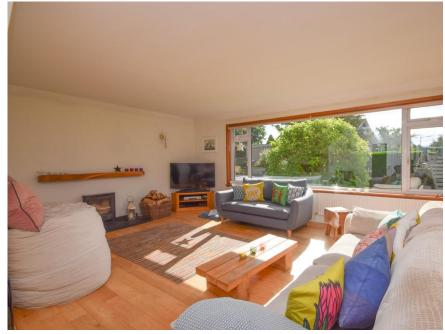

## Property Summary

Next Home are delighted to bring to the market this 4 bedroom detached villa situated in the sought after area of Pitlochry. The property occupies a very spacious and private plot and would make the ideal family home with accommodation set over 2 levels comprising: Entrance hall, very bright and spacious lounge/dining room with ample room for a variety of free-standing furniture and wood-burning, conservatory with access to the garden, kitchen with built in appliances, utility room, 4 double bedrooms, 2 of which are located on the ground floor with one offering a w/c, shower room and a wet room. Off-street parking is located to the front of the property with room for multiple vehicles. There is a large private wrap around garden which is mainly laid to lawn for ease of maintenance with mature shrubbery to the borders offering privacy. The garden is also ideal to extend the property. Gas central heating and double glazing throughout.

#### **ENTRANCE HALL**

15'6" x 6' 3" (4.72m x 1.91m)

LOUNGE

22' 4" x 16' 5" (6.81m x 5m)

**DINING ROOM** 

12'6" x 9' 4" (3.81m x 2.84m)

CONSERVATORY

12' 1" x 11' 2" (3.68m x 3.4m)