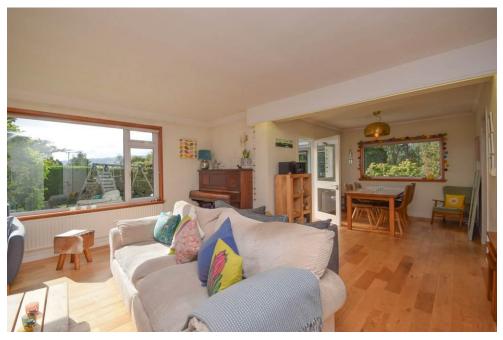

## Property Summary

Next Home are delighted to bring to the market this 4 bedroom detached villa situated in the sought after area of Pitlochry. The property occupies a very spacious and private plot and would make the ideal family home with accommodation set over 2 levels comprising: Entrance hall, very bright and spacious lounge/dining room with ample room for a variety of free-standing furniture and wood-burning, conservatory with access to the garden, kitchen with built in appliances, utility room, 4 double bedrooms, 2 of which are located on the ground floor with one offering a w/c, shower room and a wet room. Off-street parking is located to the front of the property with room for multiple vehicles. There is a large private wrap around garden which is mainly laid to lawn for ease of maintenance with mature shrubbery to the borders offering privacy. The garden is also ideal to extend the property. Gas central heating and double glazing throughout.

#### **ENTRANCE HALL**

15'6" x 6' 3" (4.72m x 1.91m)

LOUNGE

22' 4" x 16' 5" (6.81m x 5m)

**DINING ROOM** 

12'6" x 9' 4" (3.81m x 2.84m)

CONSERVATORY

12' 1" x 11' 2" (3.68m x 3.4m)