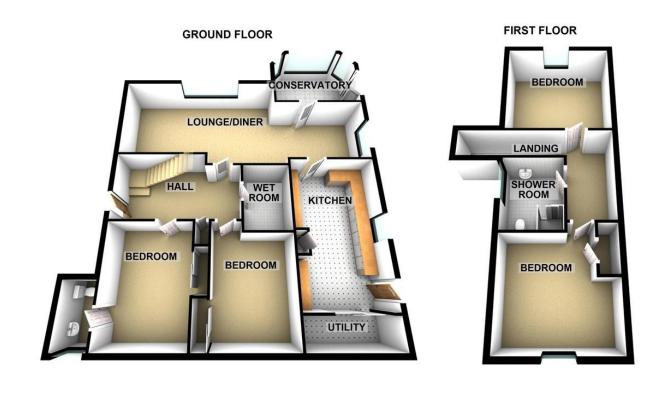

### Floorplans

#### Property Room sizes

#### **ENTRANCE HALL**

15'6" x 6' 3" (4.72m x 1.91m)

LOUNGE

22' 4" x 16' 5" (6.81m x 5m)

**DINING ROOM** 

12'6" x 9' 4" (3.81m x 2.84m)

CONSERVATORY

12' 1" x 11' 2" (3.68m x 3.4m)

KITCHEN

18' x 10' 9" (5.49m x 3.28m)

BED

14' 7" x 10' 7" (4.44m x 3.23m)

**BEDROOM** 

14' 7" x 9' 9" (4.44m x 2.97m)

**BEDROOM** 

13' 3" x 10' 4" (4.04m x 3.15m)

BEDROOM

13' 3" x 10' 4" (4.04m x 3.15m)

SHOWER ROOM

8' 1" x 7' 9" (2.46m x 2.36m)

WET ROOM

7' 3" x 6' 4" (2.21m x 1.93m)

PLEASE NOTE: These particulars whilst believed to be accurate are set out as a general outline only for guidance and do not constitute any part of an offer or contract intending, purchasers should not rely on them as statements or representations of fact, but must satisfy themselves by inspection or otherwise as to their accuracy. No person in this firm's employment has the authority to make or give representation or warranty in respect of the property. All roomsizes are approximate and for general guidance only. They cannot be relied upon for fitting carpets, fumiture etc.