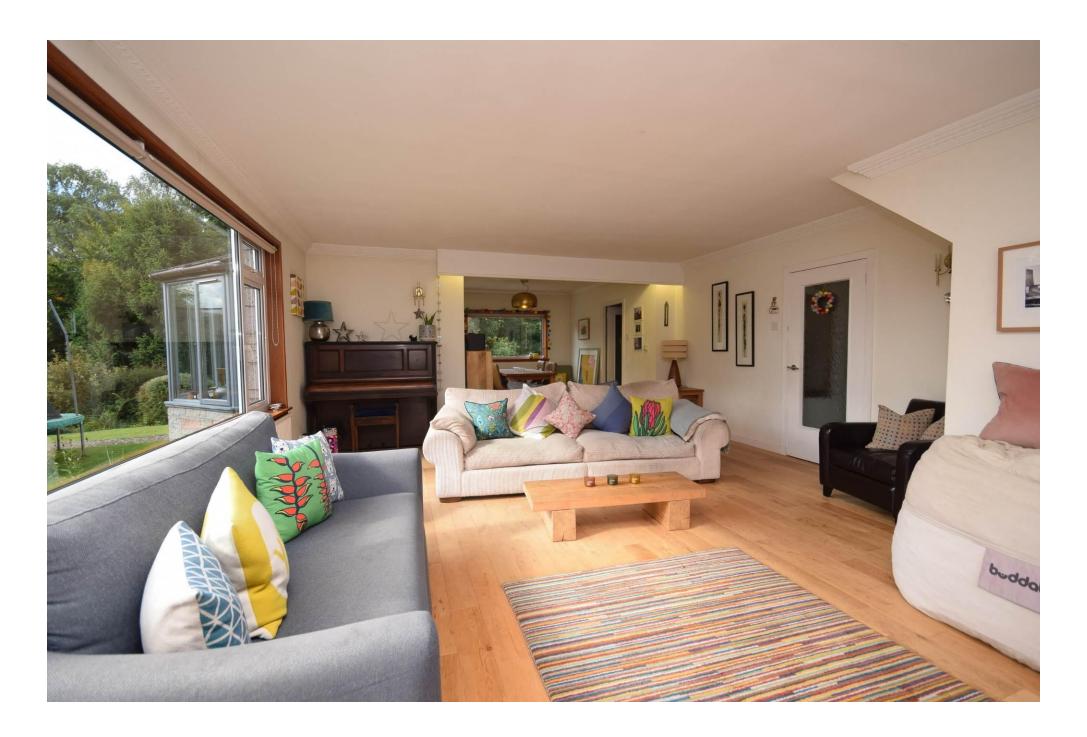

## Property Summary

Next Home are delighted to bring to the market this 4 bedroom detached villa situated in the sought after area of Pitlochry. The property occupies a very spacious and private plot and would make the ideal family home with accommodation set over 2 levels comprising: Entrance hall, very bright and spacious lounge/dining room with ample room for a variety of free-standing furniture and wood-burning, conservatory with access to the garden, kitchen with built in appliances, utility room, 4 double bedrooms, 2 of which are located on the ground floor with one offering a w/c, shower room and a wet room. Off-street parking is located to the front of the property with room for multiple vehicles. There is a large private wrap around garden which is mainly laid to lawn for ease of maintenance with mature shrubbery to the borders offering privacy. The garden is also ideal to extend the property. Gas central heating and double glazing throughout.

#### **ENTRANCE HALL**

15'6" x 6' 3" (4.72m x 1.91m)

LOUNGE

22' 4" x 16' 5" (6.81m x 5m)

**DINING ROOM** 

12'6" x 9' 4" (3.81m x 2.84m)

CONSERVATORY

12' 1" x 11' 2" (3.68m x 3.4m)