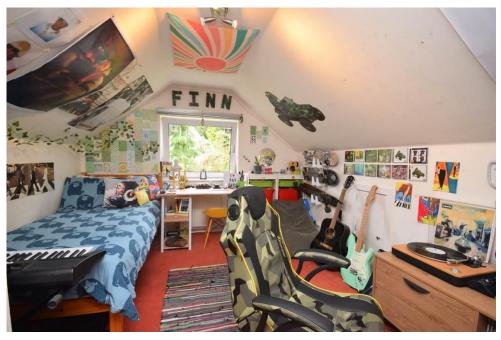

## Property Summary

Next Home are delighted to bring to the market this 4 bedroom detached villa situated in the sought after area of Pitlochry. The property occupies a very spacious and private plot and would make the ideal family home with accommodation set over 2 levels comprising: Entrance hall, very bright and spacious lounge/dining room with ample room for a variety of free-standing furniture and wood-burning, conservatory with access to the garden, kitchen with built in appliances, utility room, 4 double bedrooms, 2 of which are located on the ground floor with one offering a w/c, shower room and a wet room. Off-street parking is located to the front of the property with room for multiple vehicles. There is a large private wrap around garden which is mainly laid to lawn for ease of maintenance with mature shrubbery to the borders offering privacy. The garden is also ideal to extend the property. Gas central heating and double glazing throughout.

### Key property features

- 4 double bedrooms
- **✓** Large garden
- **У** Ideal for a family
- Potential to extend
- **♥** Spacious rooms throughout
- ▼ Popular residential area
- **♥** Close to all local amenities
- **♥** Private garden
- **♥** Wood-burning stove
- ✓ Gas central heating