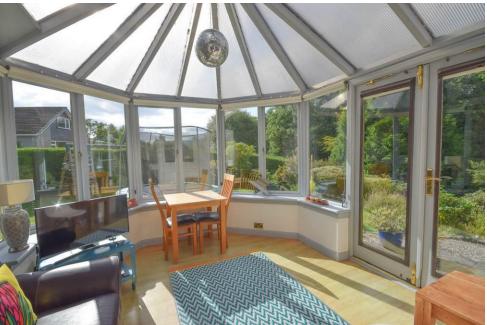

## Property Summary

Next Home are delighted to bring to the market this 4 bedroom detached villa situated in the sought after area of Pitlochry. The property occupies a very spacious and private plot and would make the ideal family home with accommodation set over 2 levels comprising: Entrance hall, very bright and spacious lounge/dining room with ample room for a variety of free-standing furniture and wood-burning, conservatory with access to the garden, kitchen with built in appliances, utility room, 4 double bedrooms, 2 of which are located on the ground floor with one offering a w/c, shower room and a wet room. Off-street parking is located to the front of the property with room for multiple vehicles. There is a large private wrap around garden which is mainly laid to lawn for ease of maintenance with mature shrubbery to the borders offering privacy. The garden is also ideal to extend the property. Gas central heating and double glazing throughout.

#### **ENTRANCE HALL**

15'6" x 6' 3" (4.72m x 1.91m)

LOUNGE

22' 4" x 16' 5" (6.81m x 5m)

**DINING ROOM** 

12'6" x 9' 4" (3.81m x 2.84m)

CONSERVATORY

12' 1" x 11' 2" (3.68m x 3.4m)