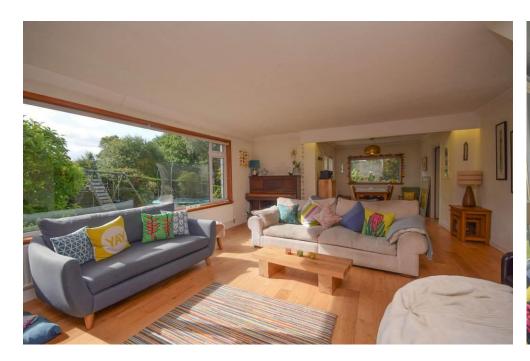

## Property Summary

Next Home are delighted to bring to the market this 4 bedroom detached villa situated in the sought after area of Pitlochry. The property occupies a very spacious and private plot and would make the ideal family home with accommodation set over 2 levels comprising: Entrance hall, very bright and spacious lounge/dining room with ample room for a variety of free-standing furniture and wood-burning, conservatory with access to the garden, kitchen with built in appliances, utility room, 4 double bedrooms, 2 of which are located on the ground floor with one offering a w/c, shower room and a wet room. Off-street parking is located to the front of the property with room for multiple vehicles. There is a large private wrap around garden which is mainly laid to lawn for ease of maintenance with mature shrubbery to the borders offering privacy. The garden is also ideal to extend the property. Gas central heating and double glazing throughout.

#### **ENTRANCE HALL**

15'6" x 6' 3" (4.72m x 1.91m)

LOUNGE

22' 4" x 16' 5" (6.81m x 5m)

**DINING ROOM** 

12'6" x 9' 4" (3.81m x 2.84m)

CONSERVATORY

12' 1" x 11' 2" (3.68m x 3.4m)