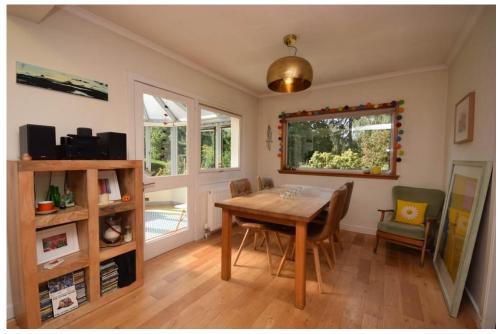

## Property Summary

Next Home are delighted to bring to the market this 4 bedroom detached villa situated in the sought after area of Pitlochry. The property occupies a very spacious and private plot and would make the ideal family home with accommodation set over 2 levels comprising: Entrance hall, very bright and spacious lounge/dining room with ample room for a variety of free-standing furniture and wood-burning, conservatory with access to the garden, kitchen with built in appliances, utility room, 4 double bedrooms, 2 of which are located on the ground floor with one offering a w/c, shower room and a wet room. Off-street parking is located to the front of the property with room for multiple vehicles. There is a large private wrap around garden which is mainly laid to lawn for ease of maintenance with mature shrubbery to the borders offering privacy. The garden is also ideal to extend the property. Gas central heating and double glazing throughout.

#### **ENTRANCE HALL**

15'6" x 6' 3" (4.72m x 1.91m)

LOUNGE

22' 4" x 16' 5" (6.81m x 5m)

**DINING ROOM** 

12'6" x 9' 4" (3.81m x 2.84m)

CONSERVATORY

12' 1" x 11' 2" (3.68m x 3.4m)