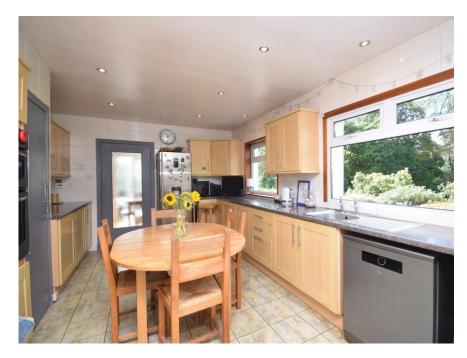

## Property Summary

Next Home are delighted to bring to the market this 4 bedroom detached villa situated in the sought after area of Pitlochry. The property occupies a very spacious and private plot and would make the ideal family home with accommodation set over 2 levels comprising: Entrance hall, very bright and spacious lounge/dining room with ample room for a variety of free-standing furniture and wood-burning, conservatory with access to the garden, kitchen with built in appliances, utility room, 4 double bedrooms, 2 of which are located on the ground floor with one offering a w/c, shower room and a wet room. Off-street parking is located to the front of the property with room for multiple vehicles. There is a large private wrap around garden which is mainly laid to lawn for ease of maintenance with mature shrubbery to the borders offering privacy. The garden is also ideal to extend the property. Gas central heating and double glazing throughout.

KITCHEN

18' x 10' 9" (5.49m x 3.28m)

BED

14' 7" x 10' 7" (4.44m x 3.23m)

**BEDROOM** 

14' 7" x 9' 9" (4.44m x 2.97m)

**BEDROOM** 

13' 3" x 10' 4" (4.04m x 3.15m)