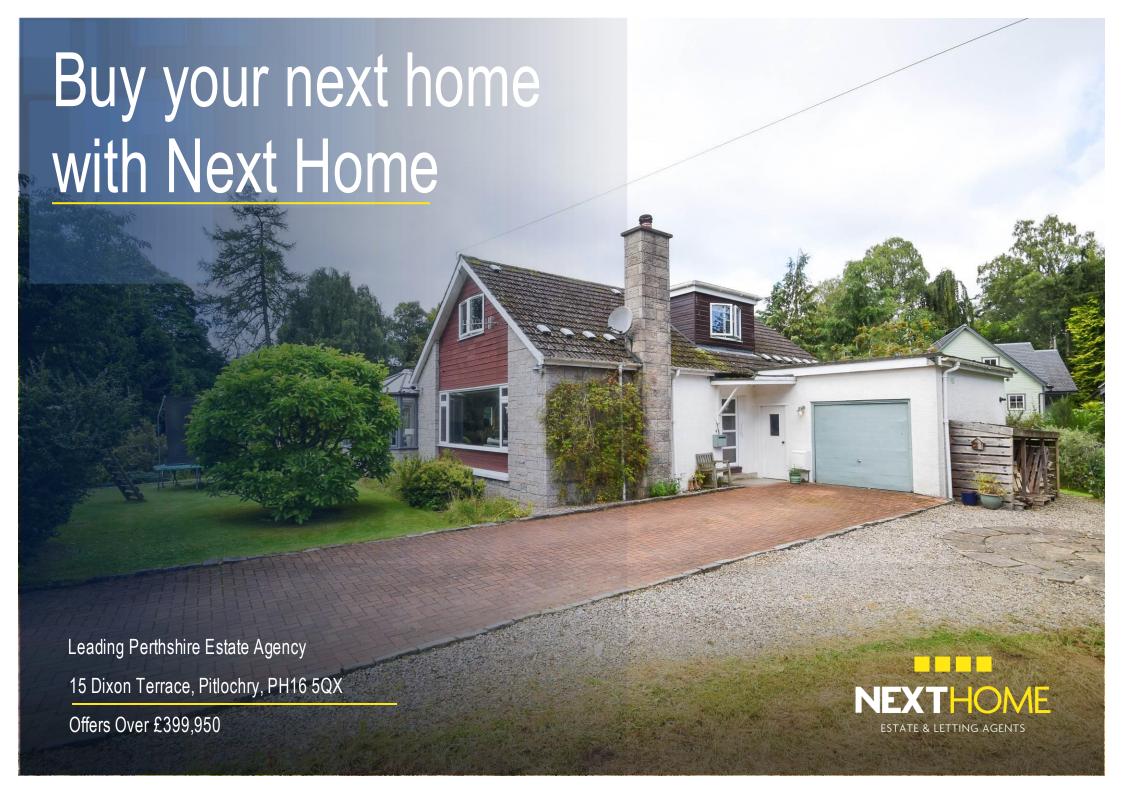

### Buying with Next Home

15 Dixon Terrace, Pitlochry, PH16 5QX

Terrace, Pitlochry, PH16 5QX.

Next Home Estate Agents dedicate themselves to be available when you are, offering an unbeatable service 7 days a week until 9pm.

## Property Summary

Next Home are delighted to bring to the market this 4 bedroom detached villa situated in the sought after area of Pitlochry. The property occupies a very spacious and private plot and would make the ideal family home with accommodation set over 2 levels comprising: Entrance hall, very bright and spacious lounge/dining room with ample room for a variety of free-standing furniture and wood-burning, conservatory with access to the garden, kitchen with built in appliances, utility room, 4 double bedrooms, 2 of which are located on the ground floor with one offering a w/c, shower room and a wet room. Off-street parking is located to the front of the property with room for multiple vehicles. There is a large private wrap around garden which is mainly laid to lawn for ease of maintenance with mature shrubbery to the borders offering privacy. The garden is also ideal to extend the property. Gas central heating and double glazing throughout.

### Key property features

- 4 double bedrooms
- **✓** Large garden
- **У** Ideal for a family
- Potential to extend
- **♥** Spacious rooms throughout
- ▼ Popular residential area
- **♥** Close to all local amenities
- **♥** Private garden
- **♥** Wood-burning stove
- ✓ Gas central heating