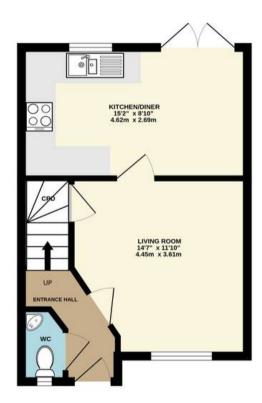

# TOTAL FLOOR AREA: 738 sq.ft. (68.6 sq.m.) approx.

Whilst every attempt has been made to ensure the accuracy of the floorplan contained here, measurements of doors, windows, rooms and any other items are approximate and no responsibility is taken for any error, omission or mis-statement. This plan is for illustrative purposes only and should be used as such by any prospective purchaser. The services, systems and appliances shown have not been tested and no guarantee as to their operability or efficiency can be given.