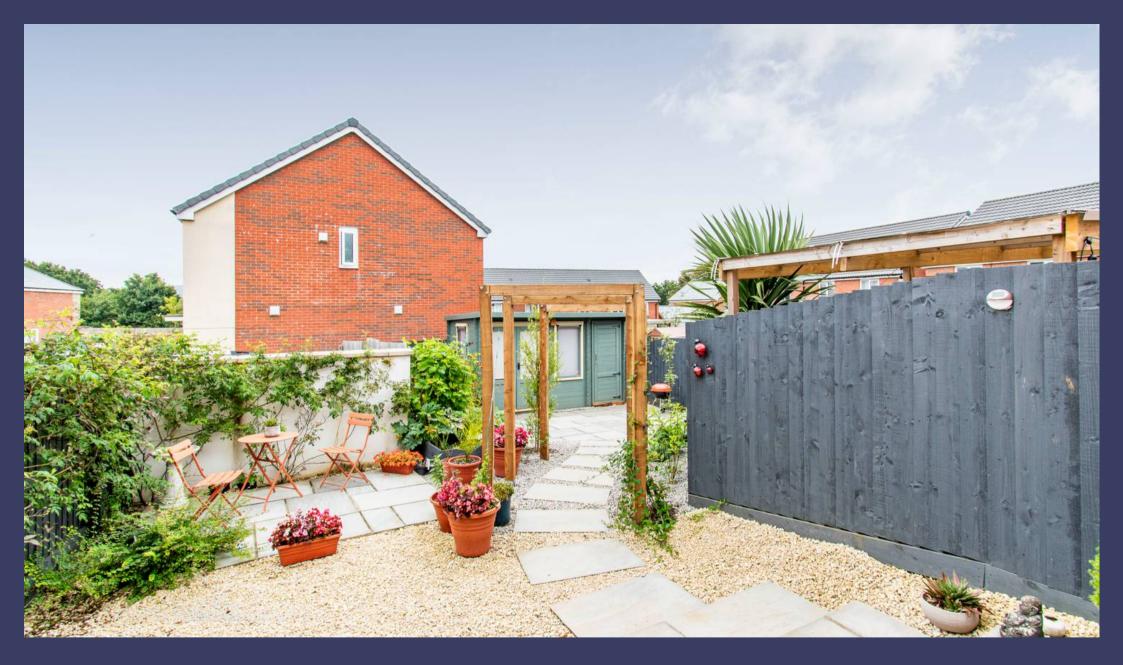

### THE OUTSIDE

The property boasts a stylish, larger-than-average rear garden that is both private and enclosed, designed with a Mediterranean-inspired aesthetic and minimal maintenance in mind. The garden features a well-laid patio, thoughtfully crafted by the owners to provide a tranquil and serene space perfect for al fresco dining. Additionally, there is a combied garden shed and summer house and convenient access to the property's private parking spaces.