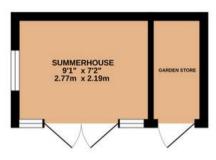

### THE OUTSIDE

The property boasts a stylish, larger-than-average rear garden that is both private and enclosed, designed with a Mediterranean-inspired aesthetic and minimal maintenance in mind. The garden features a well-laid patio, thoughtfully crafted by the owners to provide a tranquil and serene space perfect for al fresco dining. Additionally, there is a combied garden shed and summer house and convenient access to the property's private parking spaces.