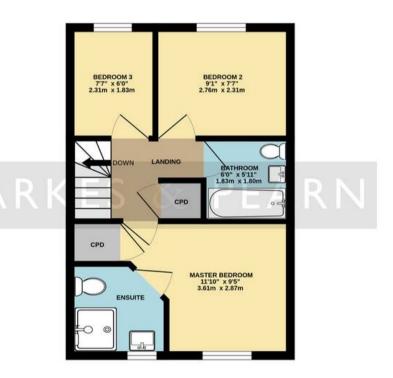

# TOTAL FLOOR AREA: 738 sq.ft. (68.6 sq.m.) approx.

Whilst every attempt has been made to ensure the accuracy of the floorplan contained here, measurements of doors, windows, rooms and any other items are approximate and no responsibility is taken for any error, omission or mis-statement. This plan is for illustrative purposes only and should be used as such by any prospective purchaser. The services, systems and appliances shown have not been tested and no guarantee as to their operability or efficiency can be given.