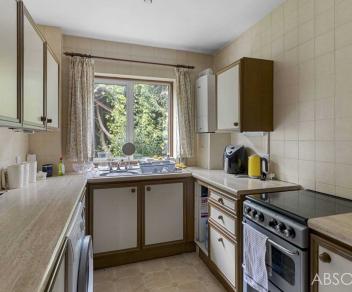

The separate and well-sized kitchen provides a functional space for preparing meals, with plenty of storage and work surfaces for the avid cook.