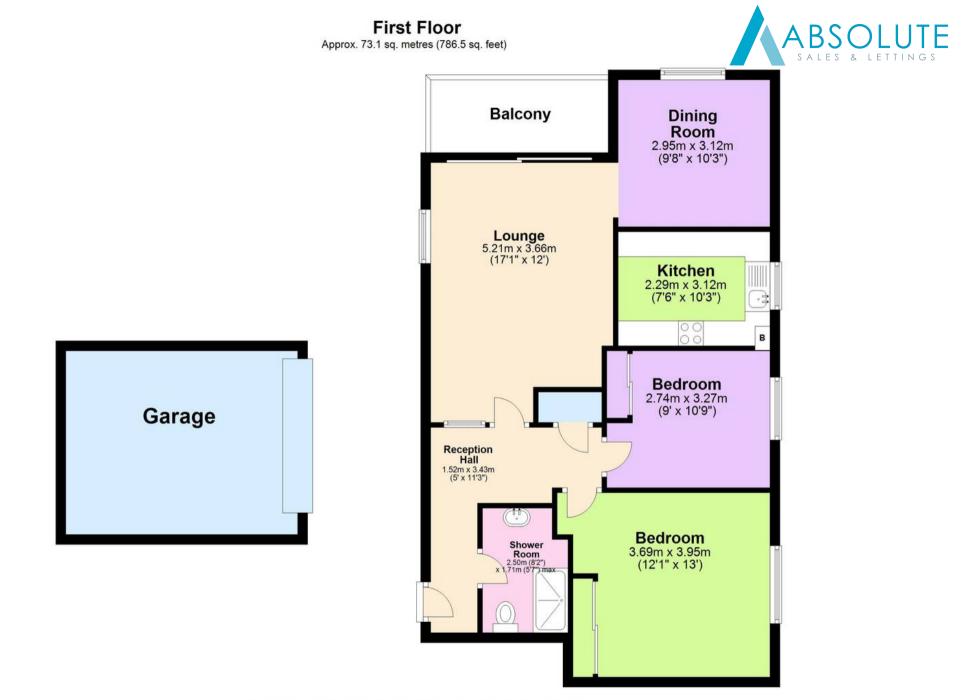

Council Tax band: D

Tenure: Share of Freehold

Total area: approx. 73.1 sq. metres (786.5 sq. feet)

Approx Plan produced using PlanUp.