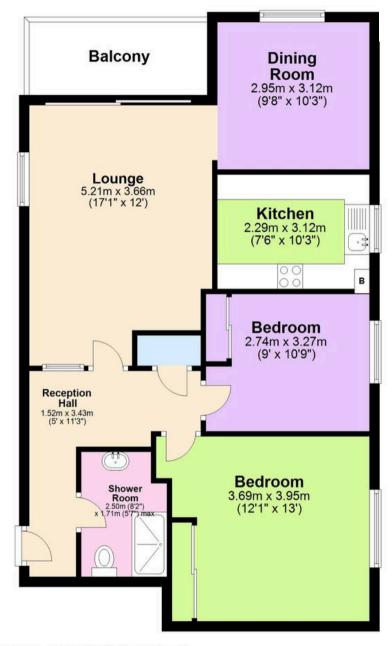

## **First Floor**

Approx. 73.1 sq. metres (786.5 sq. feet)

Total area: approx. 73.1 sq. metres (786.5 sq. feet)