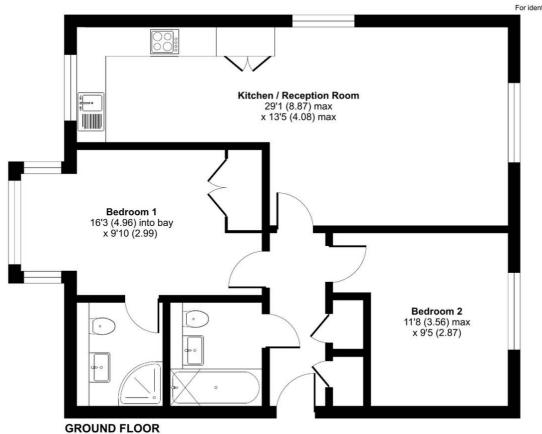

## Tupwood Lane, Caterham, CR3

Approximate Area = 768 sq ft / 71.3 sq m
For identification only - Not to scale

Certified Property Measurer

Floor plan produced in accordance with RICS Property Measurement Standards incorporating International Property Measurement Standards (IPMS2 Residential). © n/checom 2024. Produced for Park & Bailey. REF: 1175089