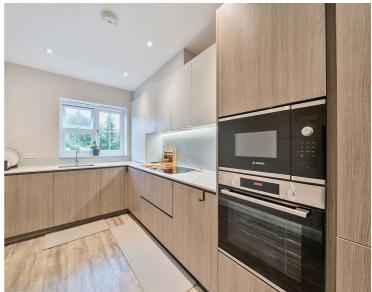

The kitchen is thoughtfully designed with sleek cabinetry, integrated appliances, and ample counter space, perfect for indulging your culinary creativity. A private patio accessible from the living area adds an element of serenity, providing a tranquil retreat for morning coffees or evening unwinding.