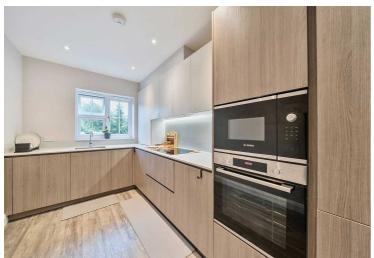

The kitchen is thoughtfully designed with sleek cabinetry, integrated appliances, and ample counter space, perfect for indulging your culinary creativity. A private patio accessible from the living area adds an element of serenity, providing a tranquil retreat for morning coffees or evening unwinding.