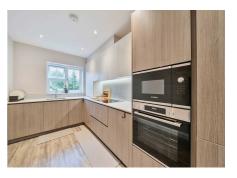

The kitchen is thoughtfully designed with sleek cabinetry, integrated appliances, and ample counter space, perfect for indulging your culinary creativity. A private patio accessible from the living area adds an element of serenity, providing a tranquil retreat for morning coffees or evening unwinding.