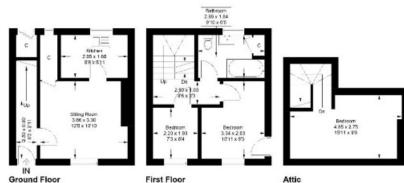

### Offers Over £99,500

Ground Floor: Entrance Hall Lounge Kitchen

First Floor Two Bedrooms Bathroom

Second Floor Large Double Bedroom

Gas Central Heating **Double Glazing** 

Garden

WWW.CULLENKILSHAW.COM