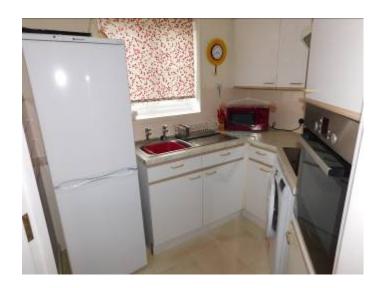

THE ACCOMMODATION COMPRISES ENTRANCE HALL, GOOD SIZE LOUNGE/DINER, MODERN STYLE KITCHEN WITH SPACE FOR TALL FRIDGE/FREEZER AND WASHING MACHINE, DOUBLE BEDROOM WITH BUILT IN WARDROBES AND BATHROOM.

WITHIN THIS POPULAR DEVELOPMENT THERE IS A RESIDENT LOUNGE, GUEST SUITE, LAUNDRY, HOUSE MANAGER AND 24 HOUR CARE LINE. LOCAL SHOPS, BUS ROUTES, GP SURGERY AND PHARMACY ARE ALL WITHIN EASY REACH AND THE PROPERTY FURTHER BENEFITS FROM ELECTRIC HEATING, DOUBLE GLAZING AND THE ADDED BENEFIT OF BEING OFFERED FOR SALE WITH NO FORWARD CHAIN