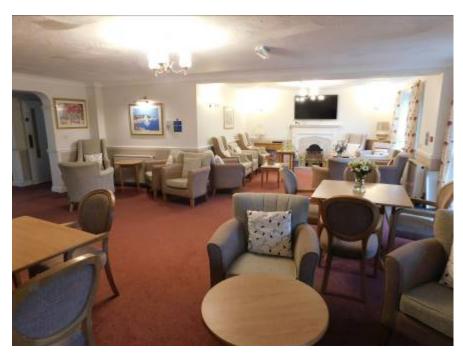

THE ACCOMMODATION COMPRISES ENTRANCE HALL, GOOD SIZE LOUNGE/DINER, MODERN STYLE KITCHEN WITH SPACE FOR TALL FRIDGE/FREEZER AND WASHING MACHINE, DOUBLE BEDROOM WITH BUILT IN WARDROBES AND BATHROOM.

WITHIN THIS POPULAR DEVELOPMENT THERE IS A RESIDENT LOUNGE, GUEST SUITE, LAUNDRY, HOUSE MANAGER AND 24 HOUR CARE LINE. LOCAL SHOPS, BUS ROUTES, GP SURGERY AND PHARMACY ARE ALL WITHIN EASY REACH AND THE PROPERTY FURTHER BENEFITS FROM ELECTRIC HEATING, DOUBLE GLAZING AND THE ADDED BENEFIT OF BEING OFFERED FOR SALE WITH NO FORWARD CHAIN