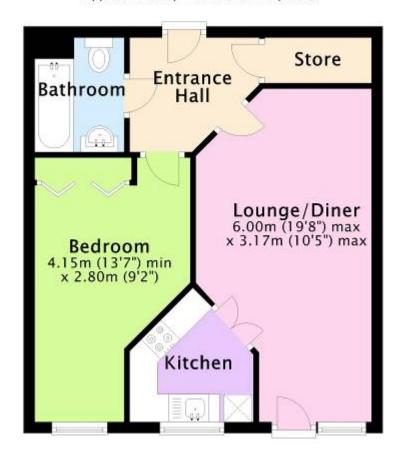

THE ACCOMMODATION COMPRISES ENTRANCE HALL, GOOD SIZE LOUNGE/DINER, MODERN STYLE KITCHEN WITH SPACE FOR TALL FRIDGE/FREEZER AND WASHING MACHINE, DOUBLE BEDROOM WITH BUILT IN WARDROBES AND BATHROOM.

WITHIN THIS POPULAR DEVELOPMENT THERE IS A RESIDENT LOUNGE, GUEST SUITE, LAUNDRY, HOUSE MANAGER AND 24 HOUR CARE LINE. LOCAL SHOPS, BUS ROUTES, GP SURGERY AND PHARMACY ARE ALL WITHIN EASY REACH AND THE PROPERTY FURTHER BENEFITS FROM ELECTRIC HEATING, DOUBLE GLAZING AND THE ADDED BENEFIT OF BEING OFFERED FOR SALE WITH NO FORWARD CHAIN

## 6 BLENHEIM COURT, REGENCY CRESCENT, CHRISTCHURCH BH23 2UG

Website: www.michaeladam.co.uk Email: post@michaeladam.co.uk

Ground Floor Approx. 42.0 sq. metres (451.7 sq. feet)

Website: www.michaeladam.co.uk Email: post@michaeladam.co.uk