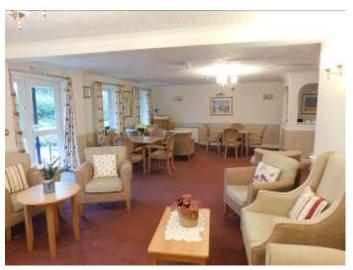

THE ACCOMMODATION COMPRISES ENTRANCE HALL, GOOD SIZE LOUNGE/DINER, MODERN STYLE KITCHEN WITH SPACE FOR TALL FRIDGE/FREEZER AND WASHING MACHINE, DOUBLE BEDROOM WITH BUILT IN WARDROBES AND BATHROOM.

WITHIN THIS POPULAR DEVELOPMENT THERE IS A RESIDENT LOUNGE, GUEST SUITE, LAUNDRY, HOUSE MANAGER AND 24 HOUR CARE LINE. LOCAL SHOPS, BUS ROUTES, GP SURGERY AND PHARMACY ARE ALL WITHIN EASY REACH AND THE PROPERTY FURTHER BENEFITS FROM ELECTRIC HEATING, DOUBLE GLAZING AND THE ADDED BENEFIT OF BEING OFFERED FOR SALE WITH NO FORWARD CHAIN