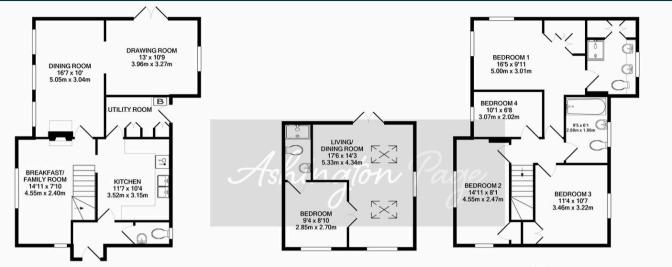

Freehold

EPC: E

Council Tax Band: G

GROUND FLOOR

**1ST FLOOR** 

TOTAL.APPROX. FLOOR AREA 1733 S0.FT. (161.0 S0.M.) this dreve starts phase has han exact be accuracy of the floor plan contained here, measurements of doors, windows, rooms and any other items are approximate and no responsibility is taken for any error, mission, or mis-stement. This plan is for illustrative purposes only and should be used as such by any orspective purchase. The services, systems and appliances shown have not been tested and no guarantee as to the low symbility in the service of the service of the service of the set to the low symbility in the service of the se