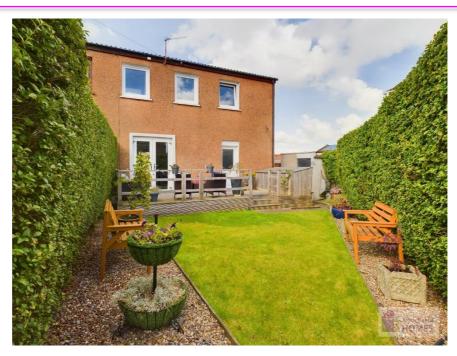

## **East Kilbride's Local Estate Agent**

E.K. Business Park 14 Stroud Road East Kilbride G75 0YA

The front garden is laid mainly to lawn with mature plants. The side garden has monobloc driveway leading to the detached garage with garden gate leading through to rear garden. The enclosed sunny rear garden has raised decking area, is laid to lawn with mature plants and shrubs and is surrounded by mature hedging.