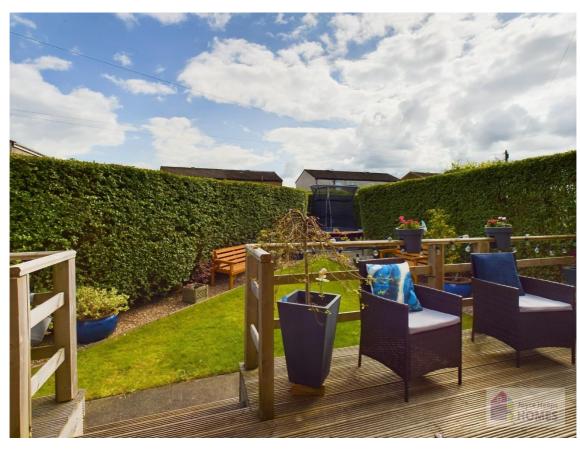

## **East Kilbride's Local Estate Agent**

E.K. Business Park 14 Stroud Road East Kilbride G75 0YA

The front garden is laid mainly to lawn with mature plants. The side garden has monobloc driveway leading to the detached garage with garden gate leading through to rear garden. The enclosed sunny rear garden has raised decking area, is laid to lawn with mature plants and shrubs and is surrounded by mature hedging.