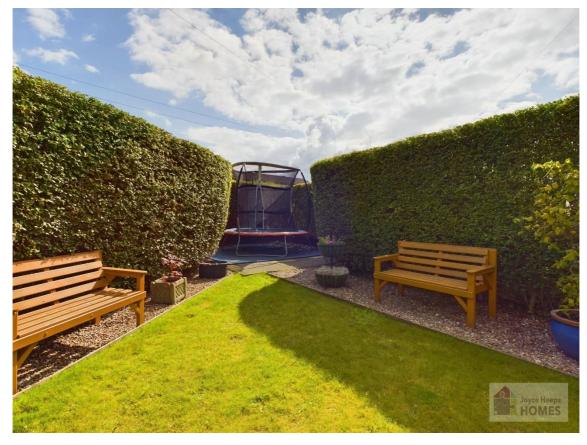

## **East Kilbride's Local Estate Agent**

E.K. Business Park 14 Stroud Road East Kilbride G75 0YA

The front garden is laid mainly to lawn with mature plants. The side garden has monobloc driveway leading to the detached garage with garden gate leading through to rear garden. The enclosed sunny rear garden has raised decking area, is laid to lawn with mature plants and shrubs and is surrounded by mature hedging.