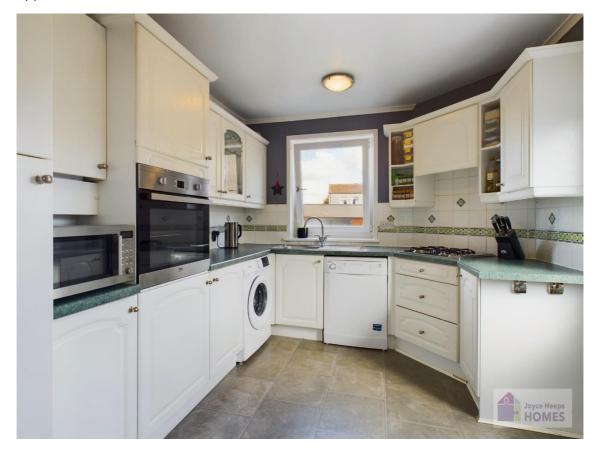

## **East Kilbride's Local Estate Agent**

E.K. Business Park 14 Stroud Road East Kilbride G75 0YA

The kitchen is accessed from the lounge and overlooks and leads to the rear garden, has white base and wall mounted units and includes many integrated appliances.