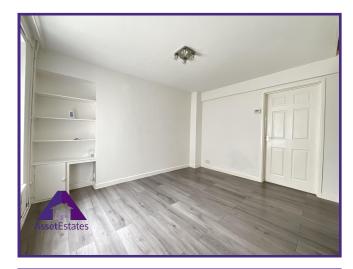

Accessed via upvc door from road level leading into a good sized lounge incorporating the stairs to the first floor; door leading to ample sized fitted kitchen-diner. Staircase to the first floor on to bijou landing providing access to both bedrooms and modern bathroom. Further upvc door from kitchen provides access to attractive low maintenance two tier garden.

### Lounge

12'8" x 12' (3.92m x 3.66m)

Kitchen-Diner

12'8" x 10'4" (3.93m x 3.17m)

Landing

**Bedroom One** 