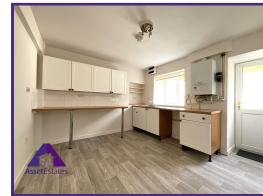

### Lounge

12'8" x 12' (3.92m x 3.66m)

Kitchen-Diner

12'8" x 10'4" (3.93m x 3.17m)

Landing

**Bedroom One** 