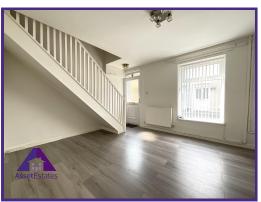

### Lounge

12'8" x 12' (3.92m x 3.66m)

Kitchen-Diner

12'8" x 10'4" (3.93m x 3.17m)

Landing

**Bedroom One** 