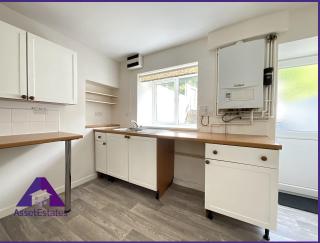

Accessed via upvc door from road level leading into a good sized lounge incorporating the stairs to the first floor; door leading to ample sized fitted kitchen-diner. Staircase to the first floor on to bijou landing providing access to both bedrooms and modern bathroom. Further upvc door from kitchen provides access to attractive low maintenance two tier garden.

### Lounge

12'8" x 12' (3.92m x 3.66m)

Kitchen-Diner

12'8" x 10'4" (3.93m x 3.17m)

Landing

**Bedroom One** 