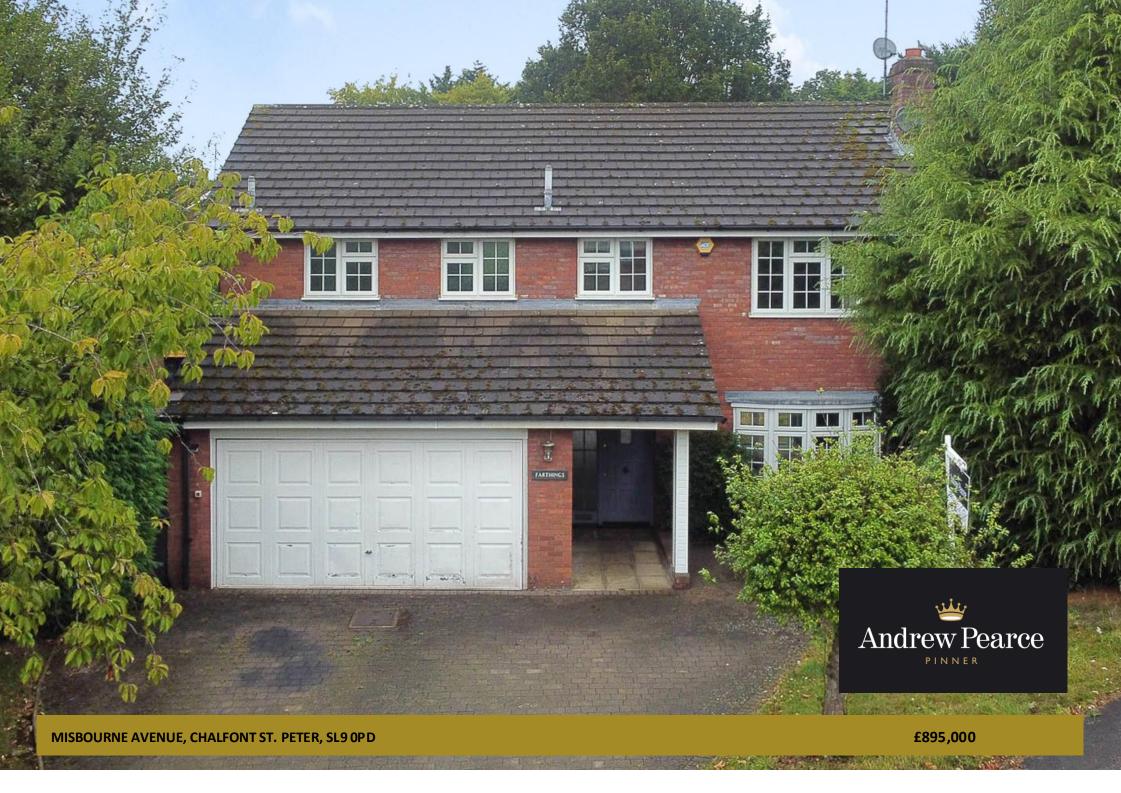

This stunning detached house is situated on a highly sought-after residential road in the Chalfont Common area of the village. It is offered chain-free, making it an attractive option for buyers looking for a smooth and swift purchase process.

The property has undergone extensive remodelling and modernisation, ensuring a contemporary and stylish living environment. The low-maintenance rear garden provides a perfect space for relaxation and outdoor activities. Inside, the accommodation is both spacious and well-appointed, featuring:

Additional features of this impressive home include gas central heating, double glazing, an integral single/storage garage, and off-street parking for several cars.

The location is ideal, being just a short drive from the village center, which offers a variety of amenities, excellent schools, and close proximity to Gerrards Cross village and train station. This property truly combines modern living with convenience and accessibility, making it a perfect family home.