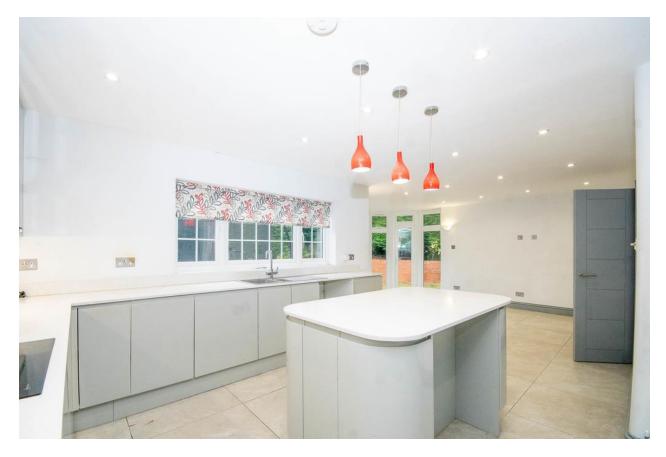

- A welcoming hallway
- A convenient cloakroom
- A comfortable sitting room
- A modern, fully fitted kitchen with a dining area
- Four generously sized bedrooms
- A master bedroom with an en suite shower room
- A family bathroom