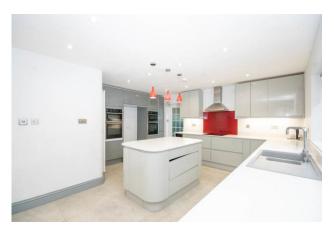

- A welcoming hallway
- A convenient cloakroom
- A comfortable sitting room
- A modern, fully fitted kitchen with a dining area
- Four generously sized bedrooms
- A master bedroom with an en suite shower room
- A family bathroom