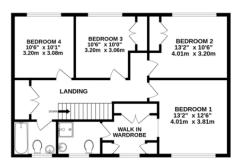

## 1ST FLOOR 811 sq.ft. (75.3 sq.m.) approx.

- A welcoming hallway
- A convenient cloakroom
- A comfortable sitting room
- A modern, fully fitted kitchen with a dining area
- Four generously sized bedrooms
- A master bedroom with an en suite shower room
- A family bathroom