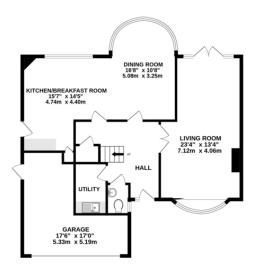

GROUND FLOOR 1058 sq.ft. (98.3 sq.m.) approx.

- A welcoming hallway
- A convenient cloakroom
- A comfortable sitting room
- A modern, fully fitted kitchen with a dining area
- Four generously sized bedrooms
- A master bedroom with an en suite shower room
- A family bathroom