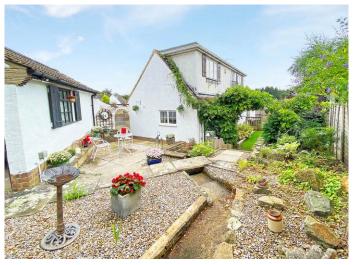

### OUTSIDE

Gravelled driveway providing off road parking, single detached garage. Southwest-facing landscape gardens incorporating various seating and patio areas together with planted borders.

Tenure - Freehold