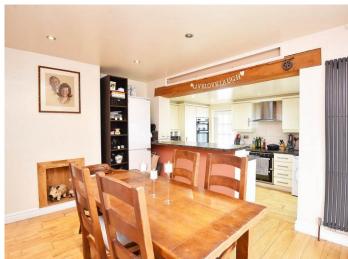

An early viewing is essential to appreciate the superb position of this individual property.

The versatile accommodation benefits from gas central heating and double glazing, comprising -

Entrance hall with stairs leading to first floor, generous sitting room with windows to front and side. Dining kitchen with doors to rear garden. The kitchen includes wall and base units together with fitted appliances. House shower room with washbasin, WC and fitted shower.