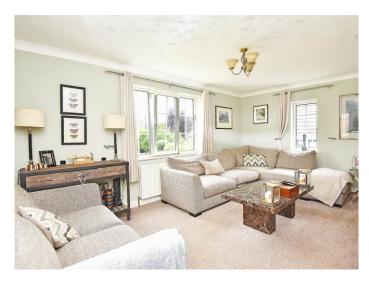

An early viewing is essential to appreciate the superb position of this individual property.

The versatile accommodation benefits from gas central heating and double glazing, comprising -

Entrance hall with stairs leading to first floor, generous sitting room with windows to front and side. Dining kitchen with doors to rear garden. The kitchen includes wall and base units together with fitted appliances. House shower room with washbasin, WC and fitted shower.