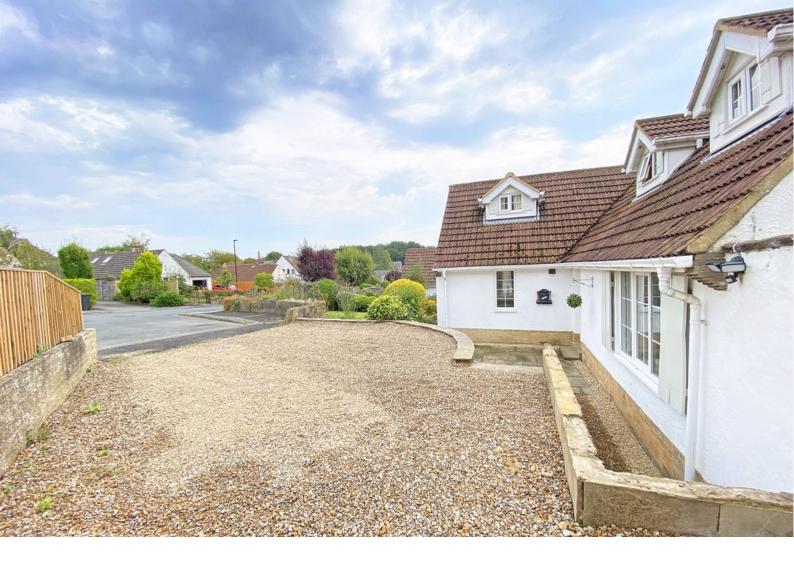

### OUTSIDE

Gravelled driveway providing off road parking, single detached garage. Southwest-facing landscape gardens incorporating various seating and patio areas together with planted borders.

Tenure - Freehold