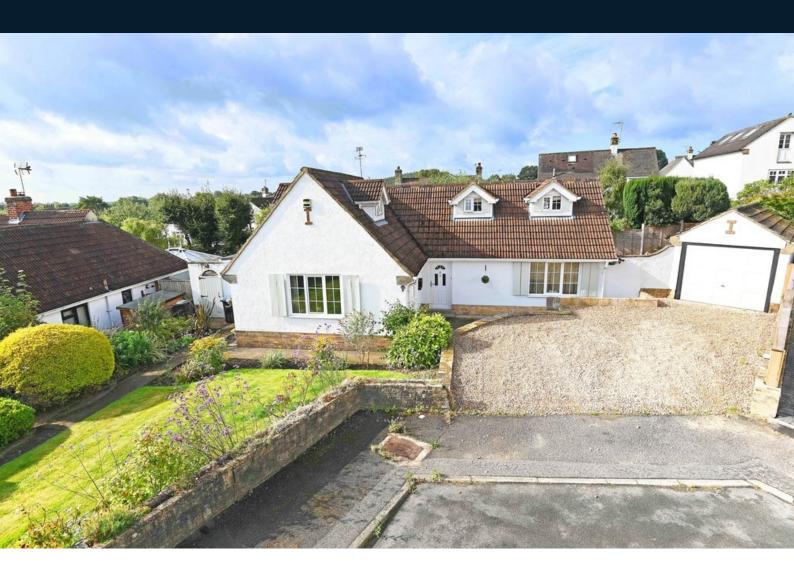

# 5 Westminster Close, Burn Bridge, Harrogate, HG3 1LT

A superb individual two / three-bedroom bungalow offering deceptively generous and flexible accommodation (see Agent's Note).

This great home enjoys a very attractive cul de sac setting within the popular village of Burn Bridge, to the side of Harrogate on the edge of open countryside. Now in need of some cosmetic updating, the property offers potential buyers the opportunity to update to their own tastes or further remodel and extend.

An early viewing is essential to appreciate the superb position of this individual property.

The versatile accommodation benefits from gas central heating and double glazing, comprising -

Entrance hall with stairs leading to first floor, generous sitting room with windows to front and side. Dining kitchen with doors to rear garden. The kitchen includes wall and base units together with fitted appliances. House shower room with washbasin, WC and fitted shower.

### OUTSIDE

Gravelled driveway providing off road parking, single detached garage. Southwest-facing landscape gardens incorporating various seating and patio areas together with planted borders.

Tenure - Freehold