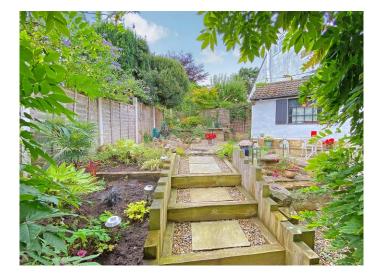

### OUTSIDE

Gravelled driveway providing off road parking, single detached garage. Southwest-facing landscape gardens incorporating various seating and patio areas together with planted borders.

Tenure - Freehold