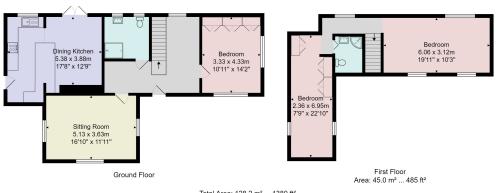

An early viewing is essential to appreciate the superb position of this individual property.

The versatile accommodation benefits from gas central heating and double glazing, comprising -

Entrance hall with stairs leading to first floor, generous sitting room with windows to front and side. Dining kitchen with doors to rear garden. The kitchen includes wall and base units together with fitted appliances. House shower room with washbasin, WC and fitted shower.

Good-sized bedroom one with windows to front and side, fitted wardrobes. Open-plan dining / study area which could be reverted to a second bedroom if required.

First floor - currently offering large open plan room extending to nearly 20 square feet. Additional shower room and further bedroom.

Council Tax Band - F

Total Area: 128.2 m² ... 1380 ft²
All measurements are approximate and for display purposes only.

No liability is accepted by either the agency or Box Property Solutions Ltd as to the exact measurements of the rooms.