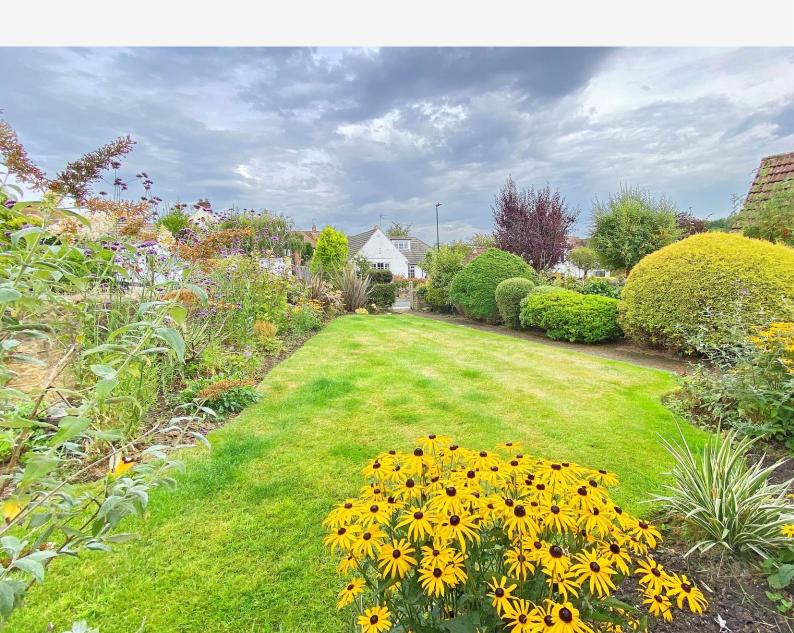

### OUTSIDE

Gravelled driveway providing off road parking, single detached garage. Southwest-facing landscape gardens incorporating various seating and patio areas together with planted borders.

Tenure - Freehold