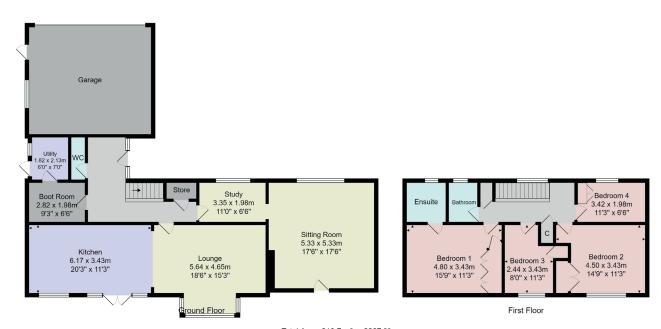

# **FLOOR PLAN**

Total Area: 210.7 m² ... 2267 ft²

All measurements are approximate and for display purposes only.

No liability is accepted by either the agency or Box Property Solutions Ltd as to the exact measurements of the rooms.

Box Property Solutions Ltd retains the copyright on this plan and allows agents to use it with agreed permission.