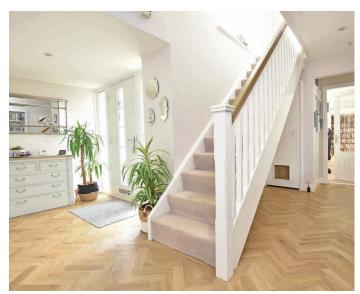

large reception room together with a study, useful boot room, utility and downstairs WC. On the first floor, there are four good-sized bedrooms, a modern bathroom and en-suite shower room. A driveway provides ample parking and leads to the double garage with electric door and there is an attractive garden with southwest-facing aspect, lawn, patio and summerhouse.

Walton Park is a desirable location within the sought-after village of Pannal, which is well served by excellent local amenities such as a primary school, shops and excellent transport links including Pannal railway station that provides access to Leeds, Harrogate, York and beyond.



Lounge · Sitting Room · Kitchen · Utility · WC · Boot Room

4 Bedrooms · Bathroom · En-Suite

Ample Off-Road Parking · Double Garage · Garden

















# **ACCOMMODATION**

# GROUND FLOOR RECEPTION HALL

## SITTING ROOM

A large reception room with glazed door leading to the garden.

#### LIVING KITCHEN

A stunning open-plan kitchen and living space with sitting and dining areas, media wall and contemporary electric fire, bay window and glazed doors leading to the garden.

The kitchen comprises a range of quality fitted units with quartz worktop, island, and breakfast bar. Sink with Quooker instant hot-water tap. Induction hob, integrated double ovens and combination microwave, dishwasher, full-height fridge and freezer and under-counter drinks fridge.

#### **STUDY**

Providing a useful workspace.

## **BOOT ROOM**

A useful additional storage area for coats and shoes situated off the reception hall. Potential to use as self-