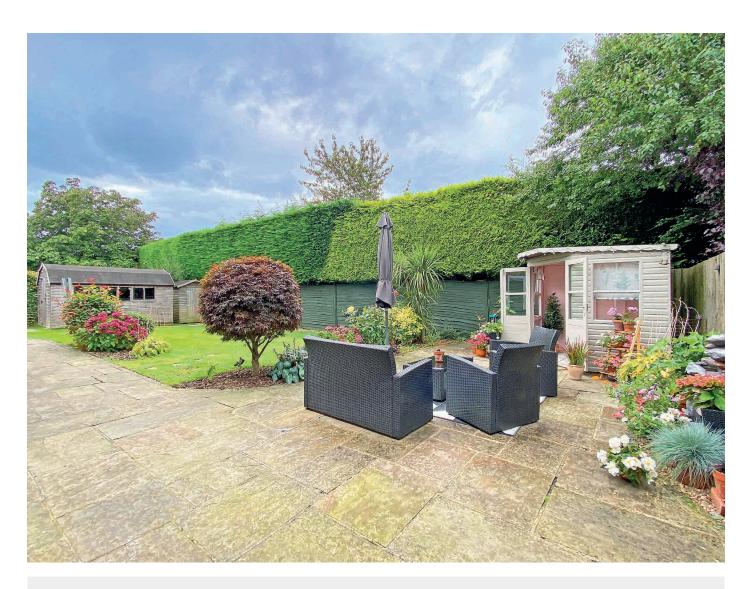

### **Outside**

A driveway provides parking and leads to a double garage with remote-controlled electric door, power, lighting, electric car charging point and water. To the rear of the property, there is an attractive garden with a southwest-facing aspect, lawn, paved sitting areas, useful garden shed/stores and summerhouse.