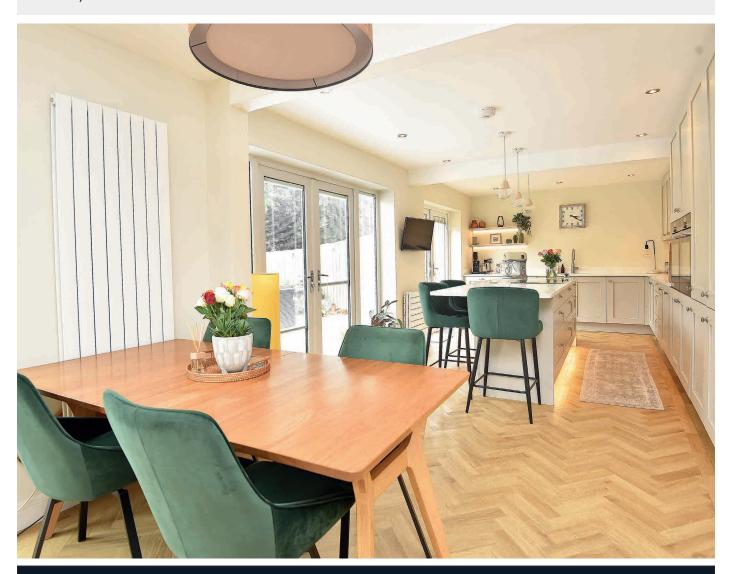

#### LIVING KITCHEN

A stunning open-plan kitchen and living space with sitting and dining areas, media wall and contemporary electric fire, bay window and glazed doors leading to the garden.

The kitchen comprises a range of quality fitted units with quartz worktop, island, and breakfast bar. Sink with Quooker instant hot-water tap. Induction hob, integrated double ovens and combination microwave, dishwasher, full-height fridge and freezer and under-counter drinks fridge.