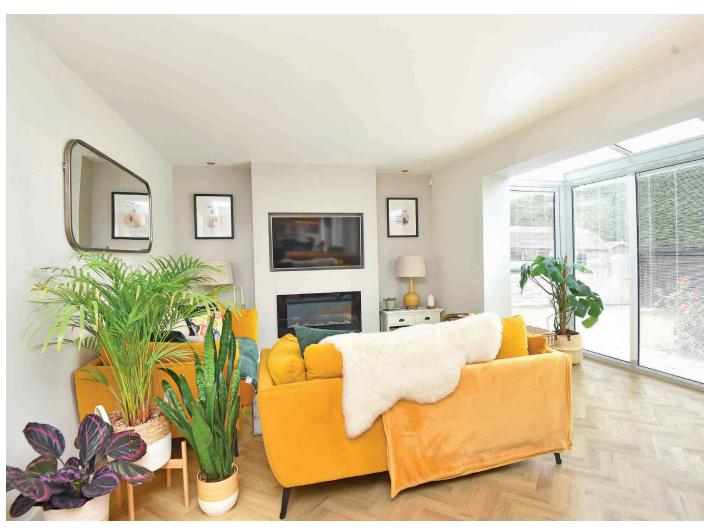

#### LIVING KITCHEN

A stunning open-plan kitchen and living space with sitting and dining areas, media wall and contemporary electric fire, bay window and glazed doors leading to the garden.

The kitchen comprises a range of quality fitted units with quartz worktop, island, and breakfast bar. Sink with Quooker instant hot-water tap. Induction hob, integrated double ovens and combination microwave, dishwasher, full-height fridge and freezer and under-counter drinks fridge.