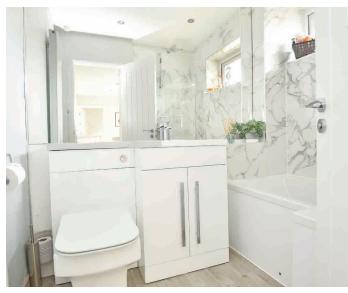

#### **EN-SUITE**

A modern white suite comprising WC, washbasin set within a vanity unit, and shower.

#### BATHROOM

A modern white suite comprising WC, washbasin and bath with shower above.