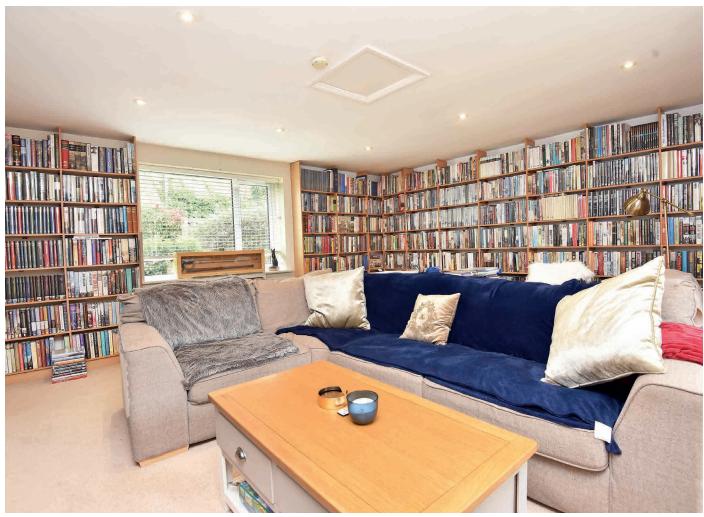

a large reception room together with a study, useful boot room, utility and downstairs WC. On the first floor, there are four good-sized bedrooms, a modern bathroom and en-suite shower room. A driveway provides ample parking and leads to the double garage with electric door and there is an attractive garden with southwest-facing aspect, lawn, patio and summerhouse.

Walton Park is a desirable location within the sought-after village of Pannal, which is well served by excellent local amenities such as a primary school, shops and excellent transport links including Pannal railway station that provides access to Leeds, Harrogate, York and beyond.



Lounge · Sitting Room · Kitchen · Utility · WC · Boot Room

4 Bedrooms · Bathroom · En-Suite

Ample Off-Road Parking · Double Garage · Garden

















# **ACCOMMODATION**

# GROUND FLOOR RECEPTION HALL

## SITTING ROOM

A large reception room with glazed door leading to the garden.

#### LIVING KITCHEN

A stunning open-plan kitchen and living space with sitting and dining areas, media wall and contemporary electric fire, bay window and glazed doors leading to the garden.

The kitchen comprises a range of quality fitted units with quartz worktop, island, and breakfast bar. Sink with Quooker instant hot-water tap. Induction hob, integrated double ovens and combination microwave, dishwasher, full-height fridge and freezer and under-counter drinks fridge.

#### **STUDY**

Providing a useful workspace.

## **BOOT ROOM**

A useful additional storage area for coats and shoes situated off the reception hall. Potential to use as sel