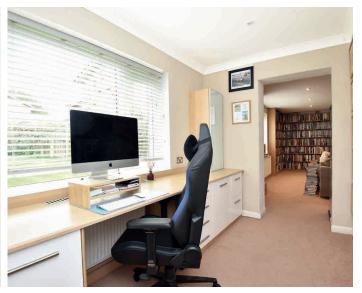

#### **STUDY**

Providing a useful workspace.

## **BOOT ROOM**

A useful additional storage area for coats and shoes situated off the reception hall. Potential to use as self-contained office / workspace if required.