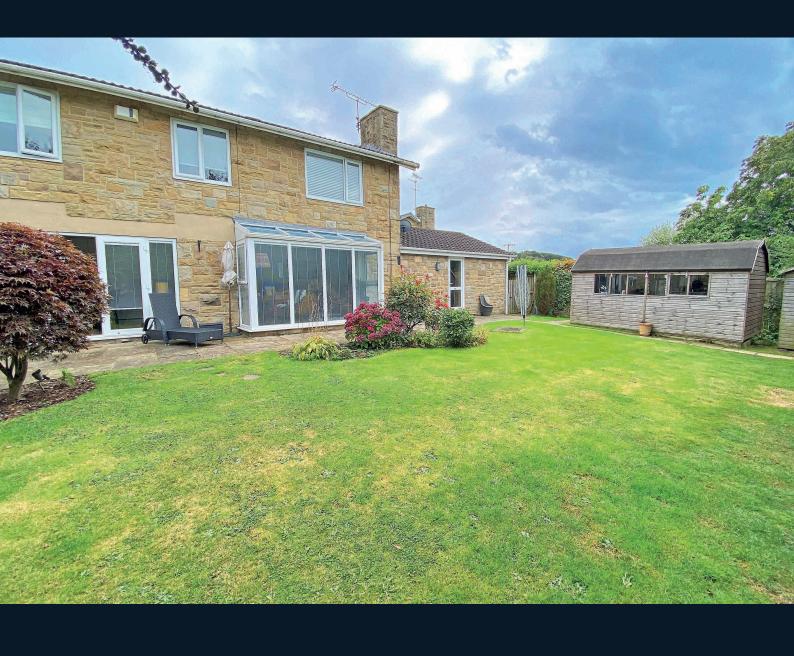

On the ground floor there is a spacious reception hallway which leads to a stunning open-plan modern kitchen and living area with space for sitting and dining and a stunning modern fitted kitchen with quartz, worktops, island, and breakfast bar. There is a large reception room together with a study, useful boot room, utility and downstairs WC. On the first floor, there are four good-sized bedrooms, a modern bathroom and en-suite shower room. A driveway provides ample parking and leads to the double garage with electric door and there is an attractive garden with southwest-facing aspect, lawn, patio and summerhouse.

### **Outside**

A driveway provides parking and leads to a double garage with remote-controlled electric door, power, lighting, electric car charging point and water. To the rear of the property, there is an attractive garden with a southwest-facing aspect, lawn, paved sitting areas, useful garden shed/stores and summerhouse.