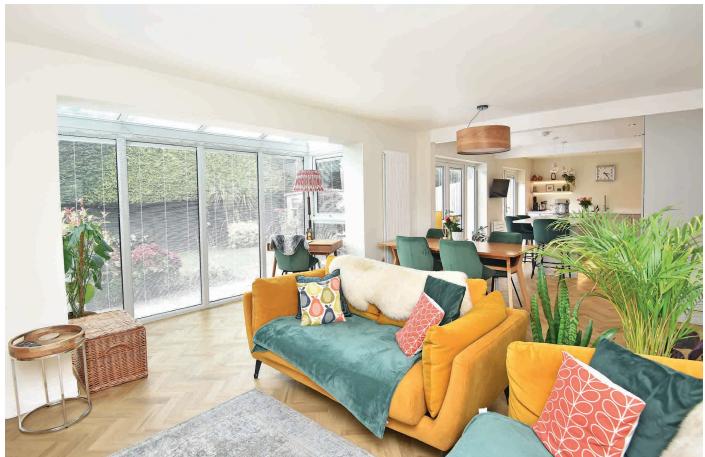

#### LIVING KITCHEN

A stunning open-plan kitchen and living space with sitting and dining areas, media wall and contemporary electric fire, bay window and glazed doors leading to the garden.

The kitchen comprises a range of quality fitted units with quartz worktop, island, and breakfast bar. Sink with Quooker instant hot-water tap. Induction hob, integrated double ovens and combination microwave, dishwasher, full-height fridge and freezer and under-counter drinks fridge.