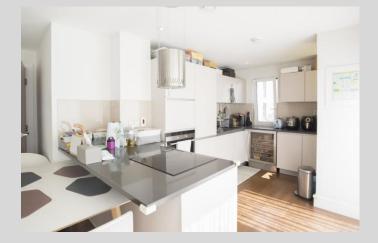

The property consists of a welcoming entrance hallway, spacious open plan living/dining room with doors opening to the private terrace, a high specification kitchen with a breakfast bar and south facing balcony. Principal bedroom with ensuite shower room and fitted wardrobes. Second bedroom with fitted wardrobes, a further bedroom and a luxurious bathroom located off the hallway. Kingston Riverside Development offers concierge service, residents roof terrace and internal gardens.