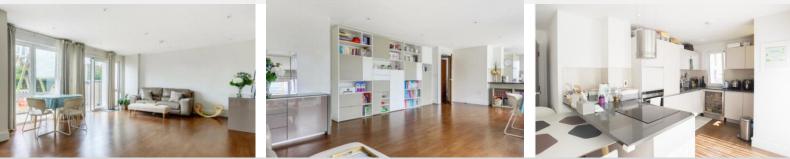

The property consists of a welcoming entrance hallway, spacious open plan living/dining room with doors opening to the private terrace, a high specification kitchen with a breakfast bar and south facing balcony. Principal bedroom with ensuite shower room and fitted wardrobes. Second bedroom with fitted wardrobes, a further bedroom and a luxurious bathroom located off the hallway. Kingston Riverside Development offers concierge service, residents roof terrace and internal gardens.