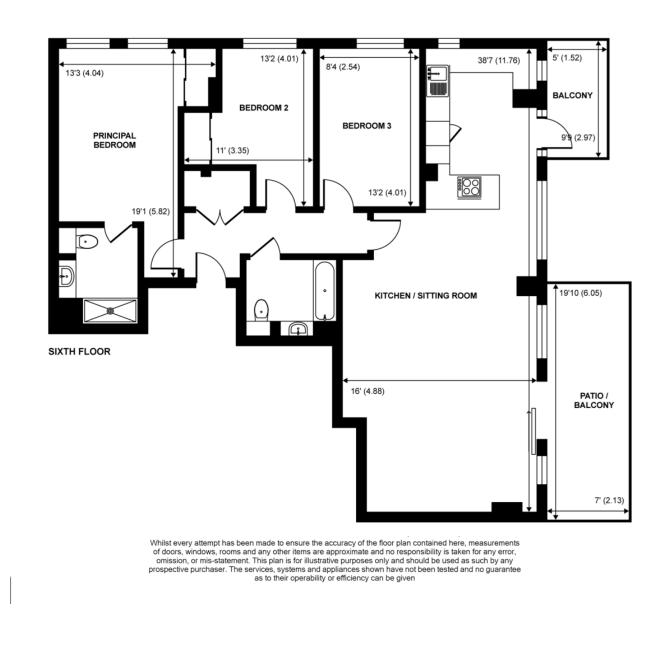

## 3 Bedroom Riverside Apartment located in Kingston Riverside. £979,950 Leasehold

Situated within the Kingston Riverside development, this stunning and rarely available 3 bedroom apartment is located overlooking the landscaped roof garden with far reaching views. This exceptional apartment is located on the 6th Floor and boasts 1,122 sq ft of internal living space, which has double aspect floor to ceiling windows.

The property consists of a welcoming entrance hallway, spacious open plan living/dining room with doors opening to the private terrace, a high specification kitchen with a breakfast bar and south facing balcony. Principal bedroom with ensuite shower room and fitted wardrobes. Second bedroom with fitted wardrobes, a further bedroom and a luxurious bathroom located off the hallway. Kingston Riverside Development offers concierge service, residents roof terrace and internal gardens.