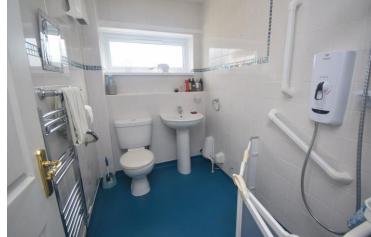

The windows in the kitchen, bedrooms and wet room have been replaced with triple glazed windows and the oil fired boiler has also been replaced.

The accommodation briefly comprises lounge/diner, kitchen, three bedrooms and wet room.