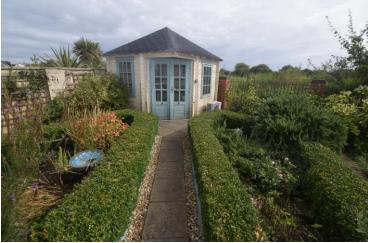

The front garden is open plan with a pedestrian gate leading into the rear garden.

The landscaped south facing rear garden retains a good degree of privacy and includes a summerhouse and overlooks the ponds.