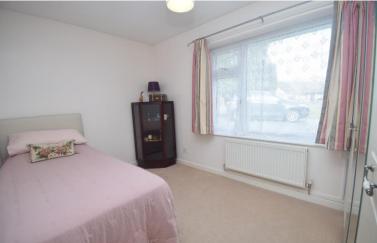

The windows in the kitchen, bedrooms and wet room have been replaced with triple glazed windows and the oil fired boiler has also been replaced.

The accommodation briefly comprises lounge/diner, kitchen, three bedrooms and wet room.

**Lounge/Diner** 15' x 11' 05" (4.57m x 3.48m)

**Kitchen** 12' x 7' 04" (3.66m x 2.24m)

**Bedroom One** 11' 07" x 9' 06" (3.53m x 2.9m)

**Bedroom Two** 11' 08" x 7' 10" (3.56m x 2.39m)

**Bedroom Three** 8' 09" x 6' 06" (2.67m x 1.98m)