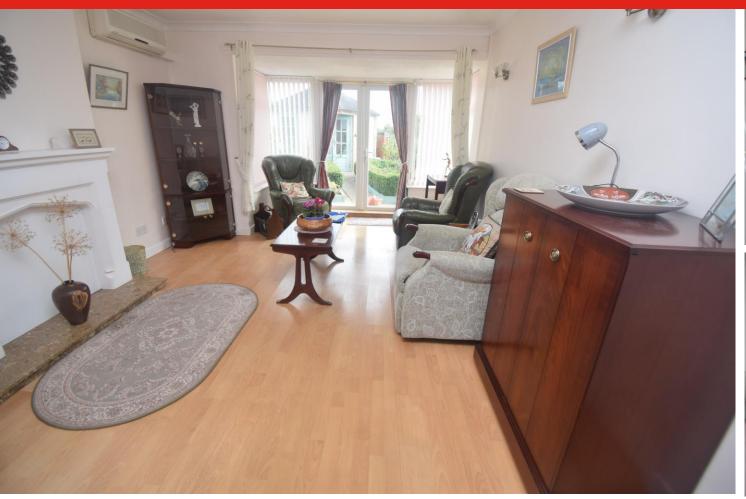

The windows in the kitchen, bedrooms and wet room have been replaced with triple glazed windows and the oil fired boiler has also been replaced.

The accommodation briefly comprises lounge/diner, kitchen, three bedrooms and wet room.

**Lounge/Diner** 15' x 11' 05" (4.57m x 3.48m)

**Kitchen** 12' x 7' 04" (3.66m x 2.24m)

**Bedroom One** 11' 07" x 9' 06" (3.53m x 2.9m)

**Bedroom Two** 11' 08" x 7' 10" (3.56m x 2.39m)

**Bedroom Three** 8' 09" x 6' 06" (2.67m x 1.98m)