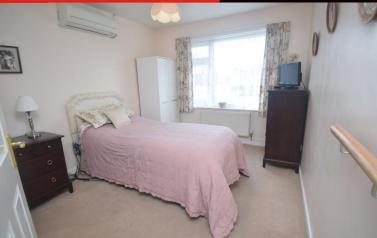

The windows in the kitchen, bedrooms and wet room have been replaced with triple glazed windows and the oil fired boiler has also been replaced.

The accommodation briefly comprises lounge/diner, kitchen, three bedrooms and wet room.

**Lounge/Diner** 15' x 11' 05" (4.57m x 3.48m)

**Kitchen** 12' x 7' 04" (3.66m x 2.24m)

**Bedroom One** 11' 07" x 9' 06" (3.53m x 2.9m)

**Bedroom Two** 11' 08" x 7' 10" (3.56m x 2.39m)

**Bedroom Three** 8' 09" x 6' 06" (2.67m x 1.98m)