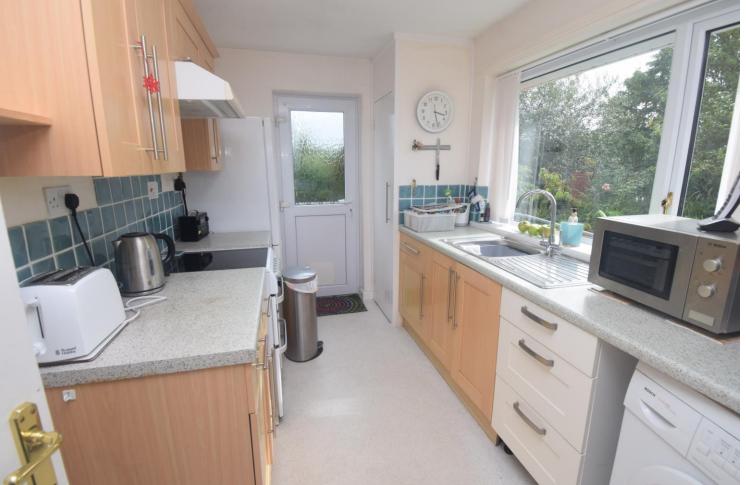

The windows in the kitchen, bedrooms and wet room have been replaced with triple glazed windows and the oil fired boiler has also been replaced.

The accommodation briefly comprises lounge/diner, kitchen, three bedrooms and wet room.

**Lounge/Diner** 15' x 11' 05" (4.57m x 3.48m)

**Kitchen** 12' x 7' 04" (3.66m x 2.24m)

**Bedroom One** 11' 07" x 9' 06" (3.53m x 2.9m)

**Bedroom Two** 11' 08" x 7' 10" (3.56m x 2.39m)

**Bedroom Three** 8' 09" x 6' 06" (2.67m x 1.98m)