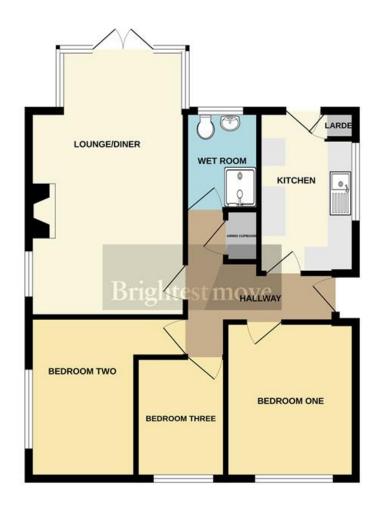

The windows in the kitchen, bedrooms and wet room have been replaced with triple glazed windows and the oil fired boiler has also been replaced.

The accommodation briefly comprises lounge/diner, kitchen, three bedrooms and wet room.

**Lounge/Diner** 15' x 11' 05" (4.57m x 3.48m)

**Kitchen** 12' x 7' 04" (3.66m x 2.24m)

**Bedroom One** 11' 07" x 9' 06" (3.53m x 2.9m)

**Bedroom Two** 11' 08" x 7' 10" (3.56m x 2.39m)

**Bedroom Three** 8' 09" x 6' 06" (2.67m x 1.98m)