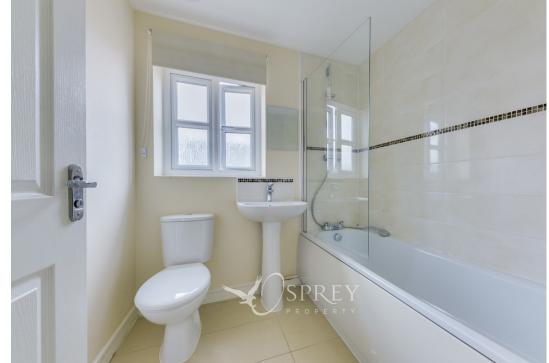

The property is entered via the front and into the light and airy entrance hall, with a useful ground floor WC and stairs flowing to the first floors landing. The kitchen/breakfast room sits to the front of the property and is fitted with floor to wall base units and a range of built-in appliances. You will also find a practical tiled floor and ample space to accommodate a dining table and chairs. The living room sits to the rear of the property, spanning the width of the home, with french doors leading into the rear enclosed garden. On the first floor, you will find two double bedrooms, a single bedroom, as well as a three-piece family bathroom. To the second floor, the master bedroom occupies the entire floor area and benefits from an en-suite shower room.