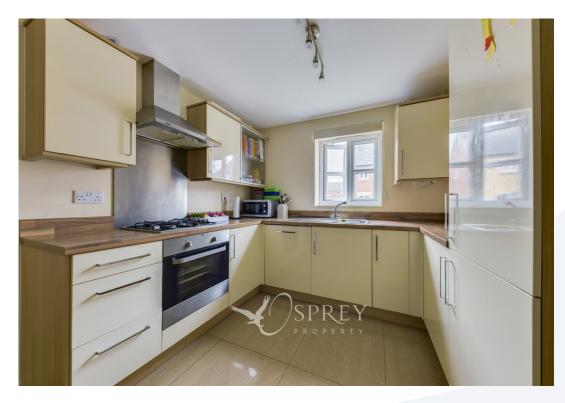

The property is entered via the front and into the light and airy entrance hall, with a useful ground floor WC and stairs flowing to the first floors landing. The kitchen/breakfast room sits to the front of the property and is fitted with floor to wall base units and a range of built-in appliances. You will also find a practical tiled floor and ample space to accommodate a dining table and chairs. The living room sits to the rear of the property, spanning the width of the home, with french doors leading into the rear enclosed garden. On the first floor, you will find two double bedrooms, a single bedroom, as well as a three-piece family bathroom. To the second floor, the master bedroom occupies the entire floor area and benefits from an en-suite shower room.