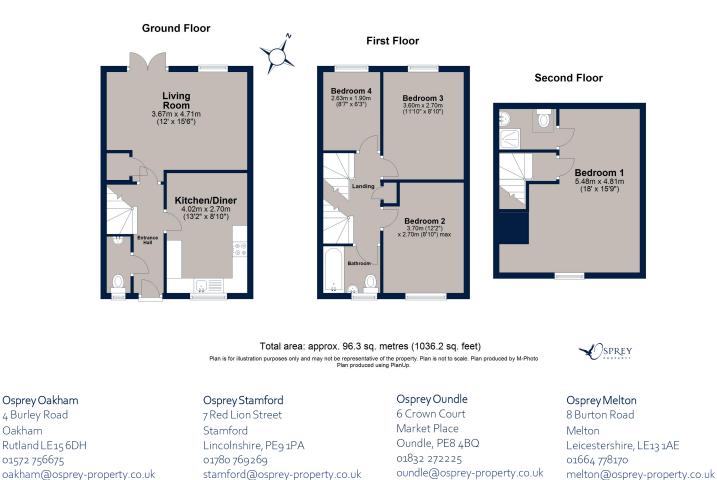

A four-bedroom townhouse set over three floors situated in the sought after area of Barleythrope, within walking distance to the picturesque town centre and local train station. Offered for sale with no forward chain, this property boasts a living room, kitchen/ breakfast room (with integral appliances), four spacious bedrooms and a family bathroom, the master bedroom features an ensuite shower room.

The property is entered via the front and into the light and airy entrance hall, with a useful ground floor WC and stairs flowing to the first floors landing. The kitchen/breakfast room sits to the front of the property and is fitted with floor to wall base units and a range of built-in appliances. You will also find a practical tiled floor and ample space to accommodate a dining table and chairs. The living room sits to the rear of the property, spanning the width of the home, with french doors leading into the rear enclosed garden. On the first floor, you will find two double bedrooms, a single bedroom, as well as a three-piece family bathroom. To the second floor, the master bedroom occupies the entire floor area and benefits from an en-suite shower room.

Externally the property has an enclosed rear garden mainly laid to lawn and a small area of decking. A garage sits to the rear of the property.

Freehold All Mains Connected EPC: B Council Tax: C Management Fee Payable, Ask the agent for more details