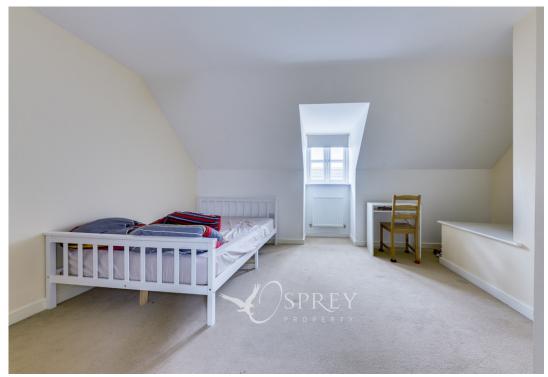

The property is entered via the front and into the light and airy entrance hall, with a useful ground floor WC and stairs flowing to the first floors landing. The kitchen/breakfast room sits to the front of the property and is fitted with floor to wall base units and a range of built-in appliances. You will also find a practical tiled floor and ample space to accommodate a dining table and chairs. The living room sits to the rear of the property, spanning the width of the home, with french doors leading into the rear enclosed garden. On the first floor, you will find two double bedrooms, a single bedroom, as well as a three-piece family bathroom. To the second floor, the master bedroom occupies the entire floor area and benefits from an en-suite shower room.