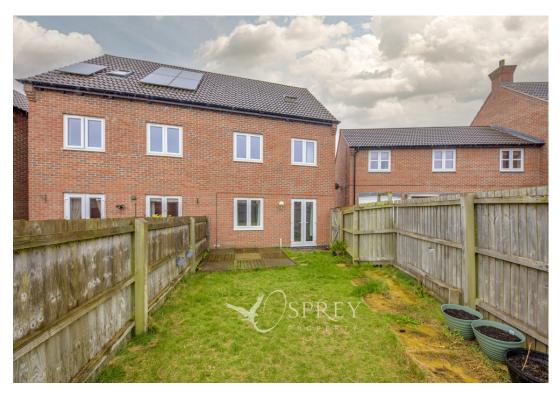

Externally the property has an enclosed rear garden mainly laid to lawn and a small area of decking. A garage sits to the rear of the property.

Freehold All Mains Connected EPC: B Council Tax: C Management Fee Payable, Ask the agent for more details