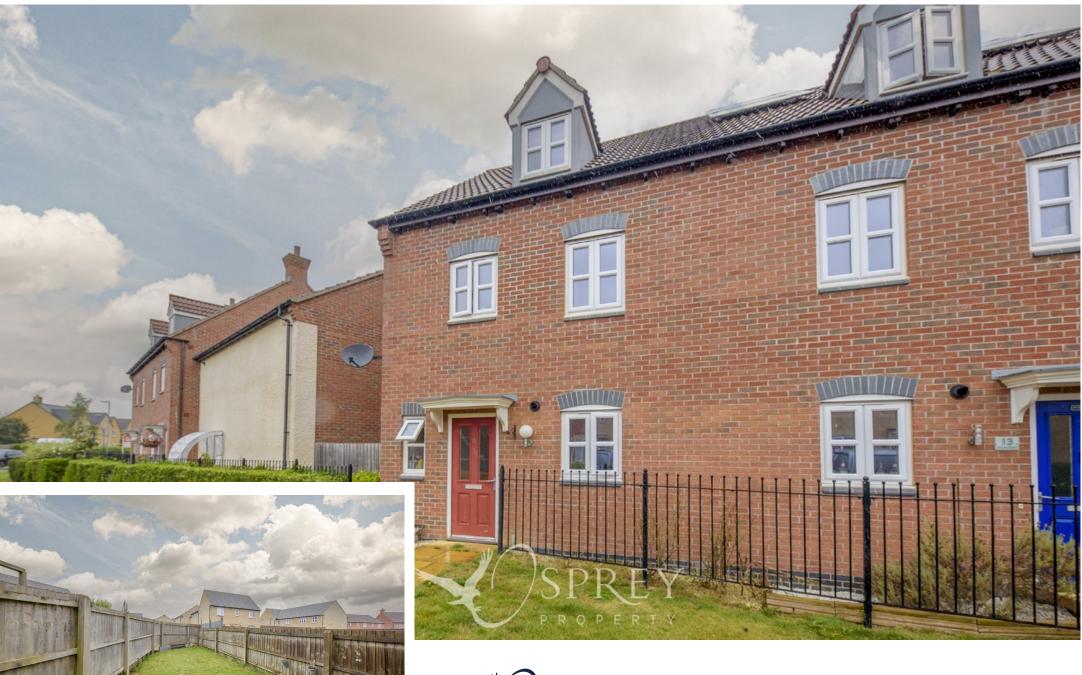

A four-bedroom townhouse set over three floors situated in the sought after area of Barleythrope, within walking distance to the picturesque town centre and local train station. Offered for sale with no forward chain, this property boasts a living room, kitchen/ breakfast room (with integral appliances), four spacious bedrooms and a family bathroom, the master bedroom features an ensuite shower room.

The property is entered via the front and into the light and airy entrance hall, with a useful ground floor WC and stairs flowing to the first floors landing. The kitchen/breakfast room sits to the front of the property and is fitted with floor to wall base units and a range of built-in appliances. You will also find a practical tiled floor and ample space to accommodate a dining table and chairs. The living room sits to the rear of the property, spanning the width of the home, with french doors leading into the rear enclosed garden. On the first floor, you will find two double bedrooms, a single bedroom, as well as a three-piece family bathroom. To the second floor, the master bedroom occupies the entire floor area and benefits from an en-suite shower room.

Externally the property has an enclosed rear garden mainly laid to lawn and a small area of decking. A garage sits to the rear of the property.

Freehold All Mains Connected EPC: B Council Tax: C Management Fee Payable, Ask the agent for more details