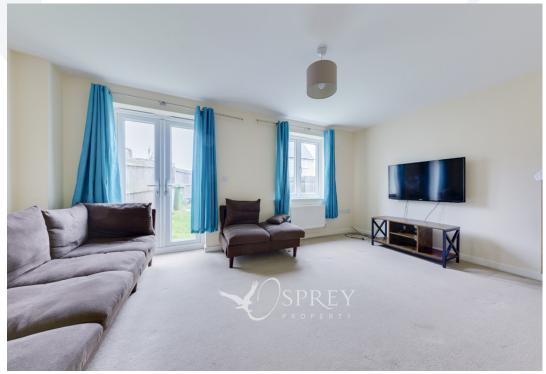

The property is entered via the front and into the light and airy entrance hall, with a useful ground floor WC and stairs flowing to the first floors landing. The kitchen/breakfast room sits to the front of the property and is fitted with floor to wall base units and a range of built-in appliances. You will also find a practical tiled floor and ample space to accommodate a dining table and chairs. The living room sits to the rear of the property, spanning the width of the home, with french doors leading into the rear enclosed garden. On the first floor, you will find two double bedrooms, a single bedroom, as well as a three-piece family bathroom. To the second floor, the master bedroom occupies the entire floor area and benefits from an en-suite shower room.