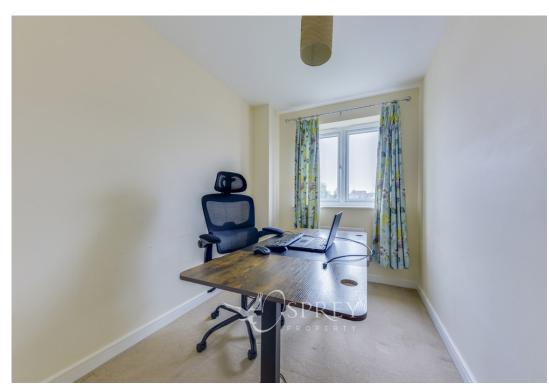

The property is entered via the front and into the light and airy entrance hall, with a useful ground floor WC and stairs flowing to the first floors landing. The kitchen/breakfast room sits to the front of the property and is fitted with floor to wall base units and a range of built-in appliances. You will also find a practical tiled floor and ample space to accommodate a dining table and chairs. The living room sits to the rear of the property, spanning the width of the home, with french doors leading into the rear enclosed garden. On the first floor, you will find two double bedrooms, a single bedroom, as well as a three-piece family bathroom. To the second floor, the master bedroom occupies the entire floor area and benefits from an en-suite shower room.