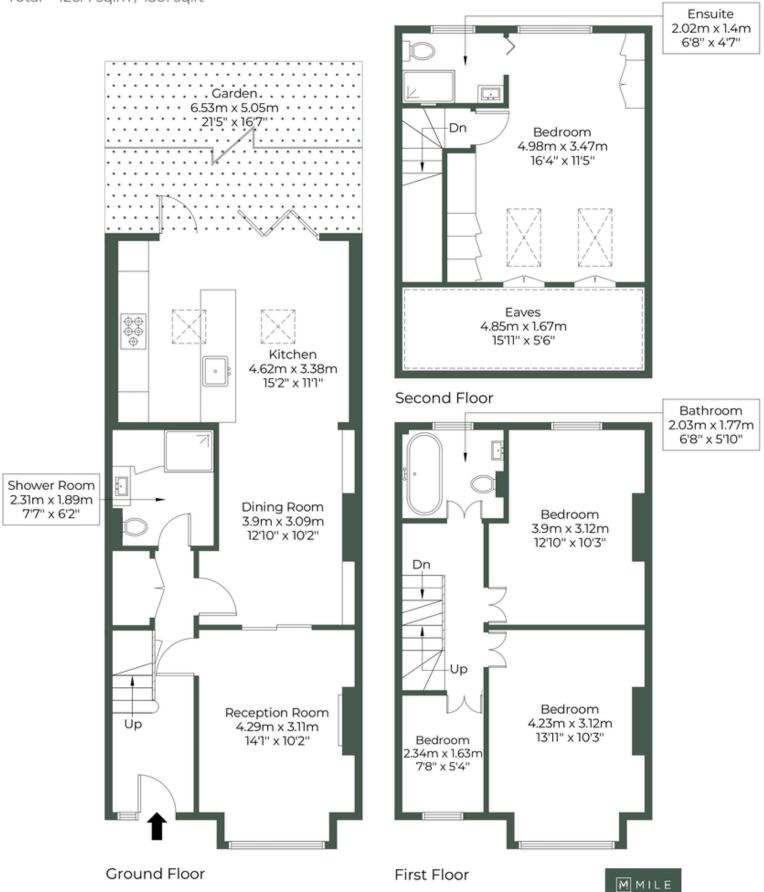

## YEWFIELD ROAD, NW10 9TD

Approximate Gross Internal Area = 118.3 sq.m / 1273 sq.ft Restricted head height = 8.1 sq.m / 87 sq.ft Total = 126.4 sq.m / 1361 sq.ft

MONEY LAUNDERING REGULATIONS 2003: Intending purchasers will be asked to produce identification documentation at a later stage and we would ask for your co-operation in order that there will be no delay in agreeing the sale.