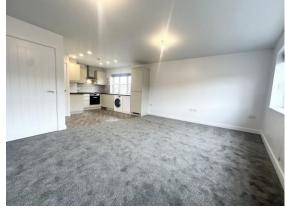

### ROOM MEASUREMENTS

**OPEN PLAN LIVING KITCHEN** 23' 4" x 21' 1" (7.11m x 6.43m) max

HALL 10' 5" x 3' 2" (3.18m x 0.97m)

DOUBLE BEDROOM 1 13' 1" x 12' 5" (3.99m x 3.78m) max

DOUBLE BEDROOM 2 9' 4" x 10' 10" (2.84m x 3.3m)