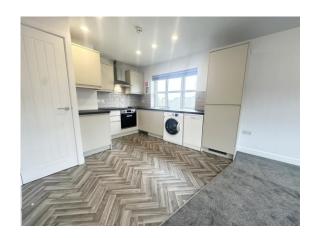

### ROOM MEASUREMENTS

**OPEN PLAN LIVING KITCHEN** 23' 4" x 21' 1" (7.11m x 6.43m) max

HALL 10' 5" x 3' 2" (3.18m x 0.97m)

DOUBLE BEDROOM 1 13' 1" x 12' 5" (3.99m x 3.78m) max

DOUBLE BEDROOM 2 9' 4" x 10' 10" (2.84m x 3.3m)