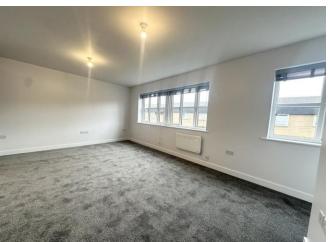

### ROOM MEASUREMENTS

**OPEN PLAN LIVING KITCHEN** 23' 4" x 21' 1" (7.11m x 6.43m) max

HALL 10' 5" x 3' 2" (3.18m x 0.97m)

DOUBLE BEDROOM 1 13' 1" x 12' 5" (3.99m x 3.78m) max

DOUBLE BEDROOM 2 9' 4" x 10' 10" (2.84m x 3.3m)