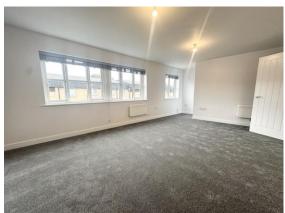

### ROOM MEASUREMENTS

**OPEN PLAN LIVING KITCHEN** 23' 4" x 21' 1" (7.11m x 6.43m) max

HALL 10' 5" x 3' 2" (3.18m x 0.97m)

DOUBLE BEDROOM 1 13' 1" x 12' 5" (3.99m x 3.78m) max

DOUBLE BEDROOM 2 9' 4" x 10' 10" (2.84m x 3.3m)