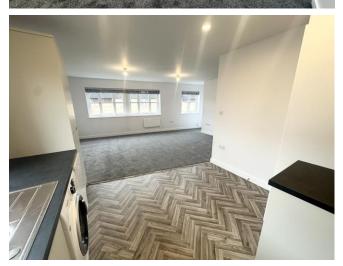

### ROOM MEASUREMENTS

**OPEN PLAN LIVING KITCHEN** 23' 4" x 21' 1" (7.11m x 6.43m) max

HALL 10' 5" x 3' 2" (3.18m x 0.97m)

DOUBLE BEDROOM 1 13' 1" x 12' 5" (3.99m x 3.78m) max

DOUBLE BEDROOM 2 9' 4" x 10' 10" (2.84m x 3.3m)