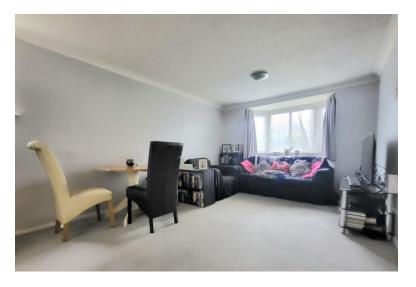

Accommodation comprises entrance hall with inbuilt storage, leading into the generous reception room with ample space for relaxing and entertaining, and open through to the kitchen. The kitchen comprises a modern range of matching wall and base units with work surfaces incorporating inset sink unit, electric hob with overhead extractor and electric oven below, and further space for appliances. There are two well sized double bedrooms, plus a family bathroom with white three piece suite and additional separate shower room.