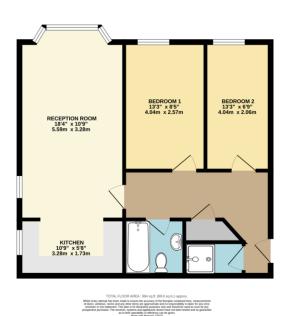

Accommodation comprises entrance hall with inbuilt storage, leading into the generous reception room with ample space for relaxing and entertaining, and open through to the kitchen. The kitchen comprises a modern range of matching wall and base units with work surfaces incorporating inset sink unit, electric hob with overhead extractor and electric oven below, and further space for appliances. There are two well sized double bedrooms, plus a family bathroom with white three piece suite and additional separate shower room.

GROUND FLOOR