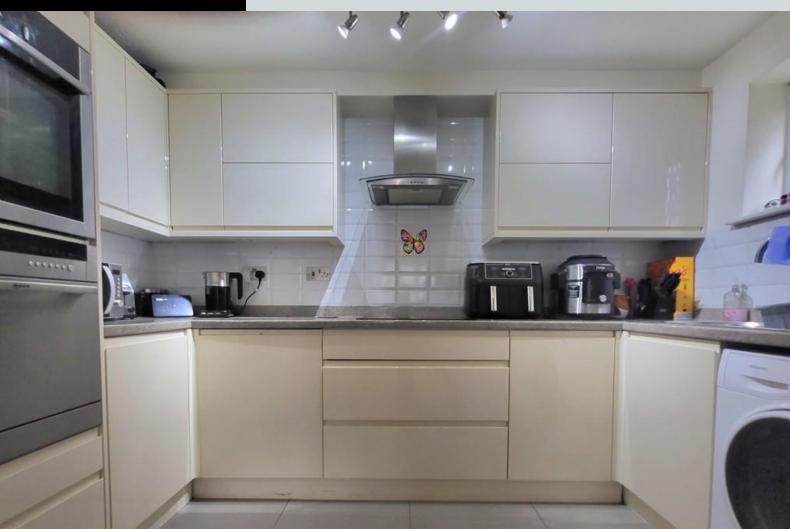

Accommodation comprises entrance hall with inbuilt storage, leading into the generous reception room with ample space for relaxing and entertaining, and open through to the kitchen. The kitchen comprises a modern range of matching wall and base units with work surfaces incorporating inset sink unit, electric hob with overhead extractor and electric oven below, and further space for appliances. There are two well sized double bedrooms, plus a family bathroom with white three piece suite and additional separate shower room.