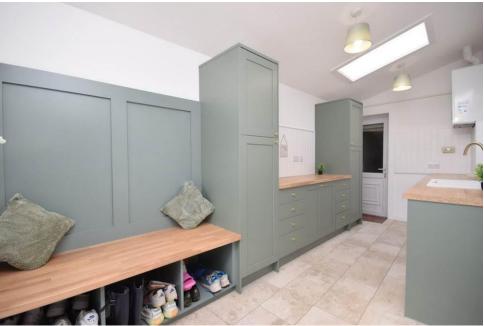

The property is ideal for a family with spacious accommodation set over 2 levels comprising: Vestibule, a welcoming entrance hall. very spacious lounge with dual aspect windows to the front and side with room for a variety of free-standing furniture, modern kitchen with breakfast bar, space for an American style fridge/freezer, double oven with 5 ring gas hob above and space for a dining table and chairs, an additional sitting room with a woodburning stove and spiral staircase gives access to a home office/gym, tastefully decorated utility room/boot room and newly fitted shower room are all located on the ground floor.