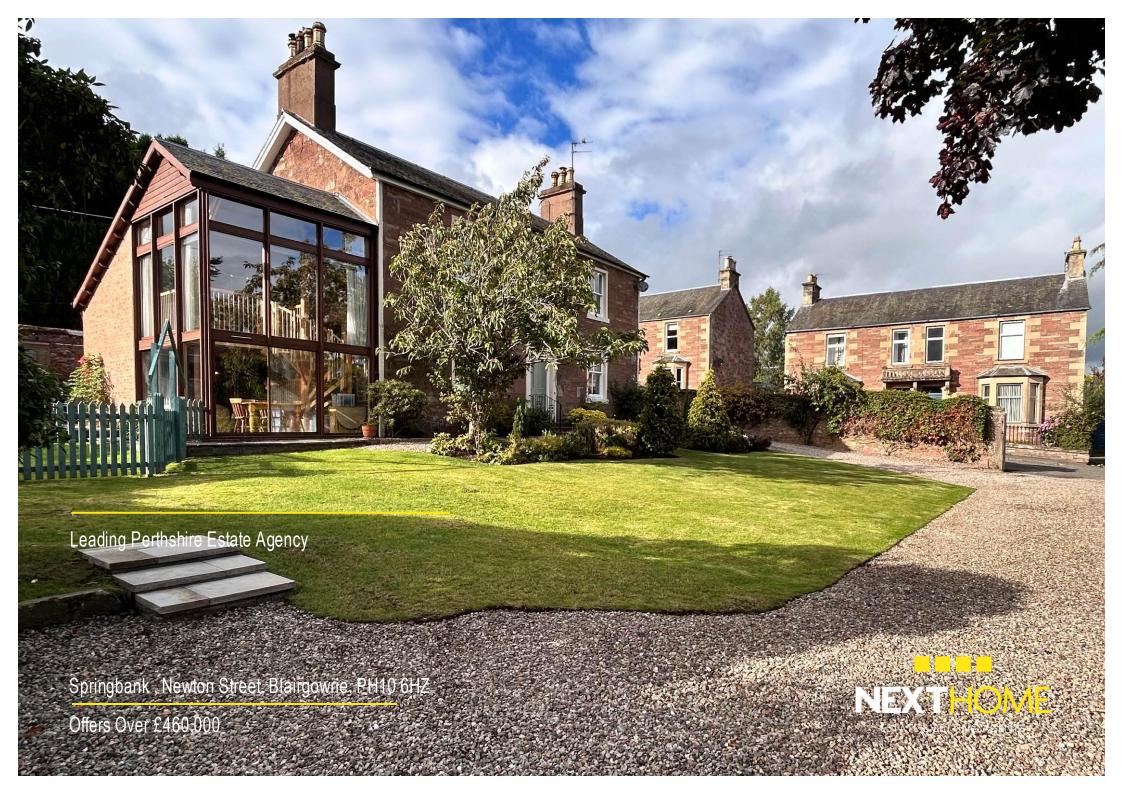

#### **Property Summary**

Next Home are delighted to bring to the market this fantastic opportunity to purchase this executive radiantly built 4 bedroom Victorian villa situated in a sought after area of Blairgowrie.

The property is ideal for a family with spacious accommodation set over 2 levels comprising: Vestibule, a welcoming entrance hall. very spacious lounge with dual aspect windows to the front and side with room for a variety of free-standing furniture, modern kitchen with breakfast bar, space for an American style fridge/freezer, double oven with 5 ring gas hob above and space for a dining table and chairs, an additional sitting room with a woodburning stove and spiral staircase gives access to a home office/gym, tastefully decorated utility room/boot room and newly fitted shower room are all located on the ground floor.

The property sits on a generous sized plot with ample space for multiple vehicles provided by a large gravelled driveway.

There is a lovely well-kept lawn to the front with mature shrubbery and a private garden to the side with lawn, patio and timber sheds.