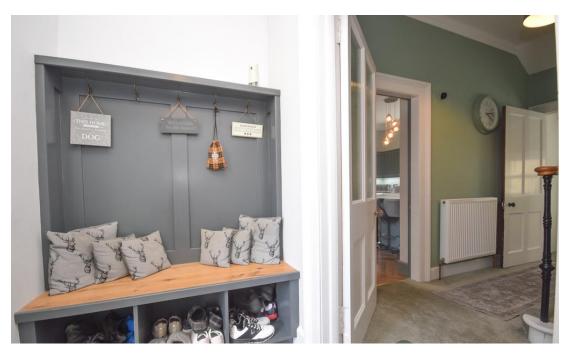

The property is ideal for a family with spacious accommodation set over 2 levels comprising: Vestibule, a welcoming entrance hall. very spacious lounge with dual aspect windows to the front and side with room for a variety of free-standing furniture, modern kitchen with breakfast bar, space for an American style fridge/freezer, double oven with 5 ring gas hob above and space for a dining table and chairs, an additional sitting room with a woodburning stove and spiral staircase gives access to a home office/gym, tastefully decorated utility room/boot room and newly fitted shower room are all located on the ground floor.