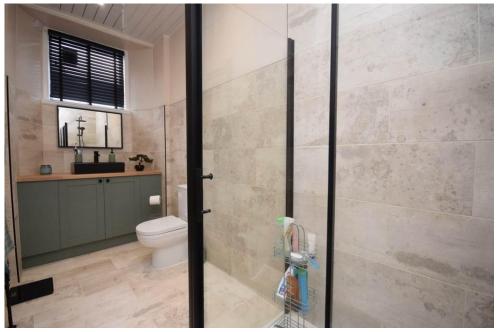

The property is ideal for a family with spacious accommodation set over 2 levels comprising: Vestibule, a welcoming entrance hall. very spacious lounge with dual aspect windows to the front and side with room for a variety of free-standing furniture, modern kitchen with breakfast bar, space for an American style fridge/freezer, double oven with 5 ring gas hob above and space for a dining table and chairs, an additional sitting room with a woodburning stove and spiral staircase gives access to a home office/gym, tastefully decorated utility room/boot room and newly fitted shower room are all located on the ground floor.