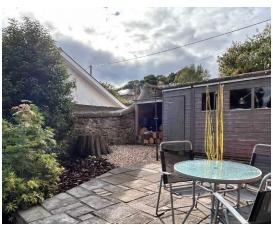

The property sits on a generous sized plot with ample space for multiple vehicles provided by a large gravelled driveway.

There is a lovely well-kept lawn to the front with mature shrubbery and a private garden to the side with lawn, patio and timber sheds.