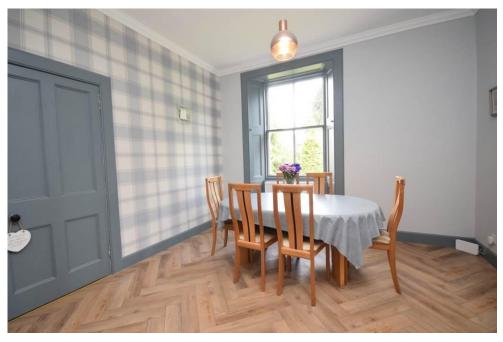

The property is ideal for a family with spacious accommodation set over 2 levels comprising: Vestibule, a welcoming entrance hall. very spacious lounge with dual aspect windows to the front and side with room for a variety of free-standing furniture, modern kitchen with breakfast bar, space for an American style fridge/freezer, double oven with 5 ring gas hob above and space for a dining table and chairs, an additional sitting room with a woodburning stove and spiral staircase gives access to a home office/gym, tastefully decorated utility room/boot room and newly fitted shower room are all located on the ground floor.