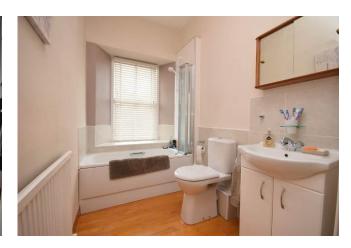

The property is ideal for a family with spacious accommodation set over 2 levels comprising: Vestibule, a welcoming entrance hall. very spacious lounge with dual aspect windows to the front and side with room for a variety of free-standing furniture, modern kitchen with breakfast bar, space for an American style fridge/freezer, double oven with 5 ring gas hob above and space for a dining table and chairs, an additional sitting room with a woodburning stove and spiral staircase gives access to a home office/gym, tastefully decorated utility room/boot room and newly fitted shower room are all located on the ground floor.

11'6" x 6' 5" (3.51m x 1.96m)

SHOWER ROOM(GROUND FLOOR)

13'3" x 4' 9" (4.04m x 1.45m)

PLEASE NOTE: These particulars whilst believed to be accurate are set out as a general outline only for guidance and do not constitute any part of an offer or contract intending, purchasers should not rely on them as statements or representations of fact, but must satisfy themselves by inspection or otherwise as to their accuracy. No person in this firm's employment has the authority to make or give representation or warranty in respect of the property. All roomsizes are approximate and for general guidance only. They cannot be relied upon for fitting carpets, fumiture etc.