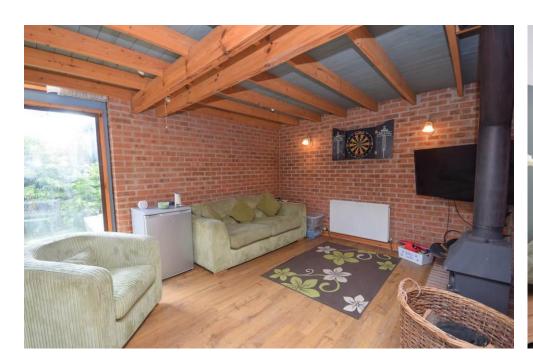

The property is ideal for a family with spacious accommodation set over 2 levels comprising: Vestibule, a welcoming entrance hall. very spacious lounge with dual aspect windows to the front and side with room for a variety of free-standing furniture, modern kitchen with breakfast bar, space for an American style fridge/freezer, double oven with 5 ring gas hob above and space for a dining table and chairs, an additional sitting room with a woodburning stove and spiral staircase gives access to a home office/gym, tastefully decorated utility room/boot room and newly fitted shower room are all located on the ground floor.