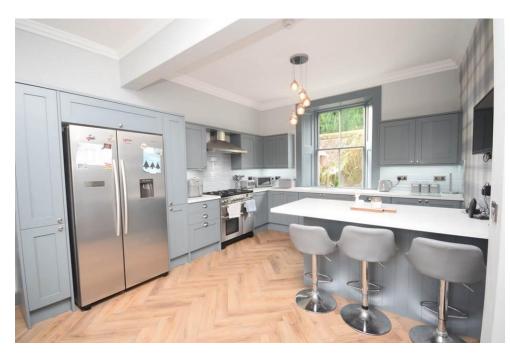

The property is ideal for a family with spacious accommodation set over 2 levels comprising: Vestibule, a welcoming entrance hall. very spacious lounge with dual aspect windows to the front and side with room for a variety of free-standing furniture, modern kitchen with breakfast bar, space for an American style fridge/freezer, double oven with 5 ring gas hob above and space for a dining table and chairs, an additional sitting room with a woodburning stove and spiral staircase gives access to a home office/gym, tastefully decorated utility room/boot room and newly fitted shower room are all located on the ground floor.