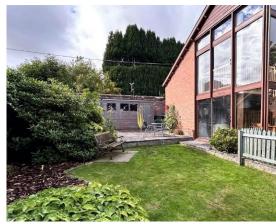

The property sits on a generous sized plot with ample space for multiple vehicles provided by a large gravelled driveway.

There is a lovely well-kept lawn to the front with mature shrubbery and a private garden to the side with lawn, patio and timber sheds.