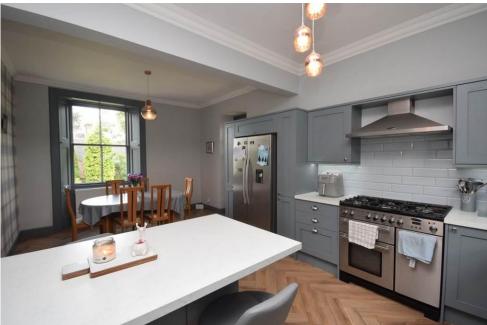

The property is ideal for a family with spacious accommodation set over 2 levels comprising: Vestibule, a welcoming entrance hall. very spacious lounge with dual aspect windows to the front and side with room for a variety of free-standing furniture, modern kitchen with breakfast bar, space for an American style fridge/freezer, double oven with 5 ring gas hob above and space for a dining table and chairs, an additional sitting room with a woodburning stove and spiral staircase gives access to a home office/gym, tastefully decorated utility room/boot room and newly fitted shower room are all located on the ground floor.