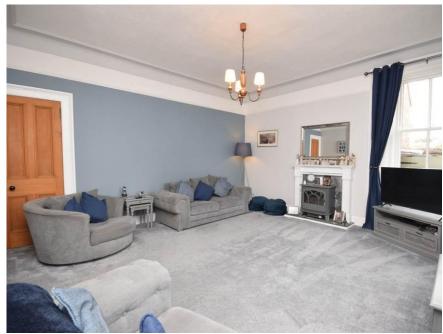

The property is ideal for a family with spacious accommodation set over 2 levels comprising: Vestibule, a welcoming entrance hall. very spacious lounge with dual aspect windows to the front and side with room for a variety of free-standing furniture, modern kitchen with breakfast bar, space for an American style fridge/freezer, double oven with 5 ring gas hob above and space for a dining table and chairs, an additional sitting room with a woodburning stove and spiral staircase gives access to a home office/gym, tastefully decorated utility room/boot room and newly fitted shower room are all located on the ground floor.