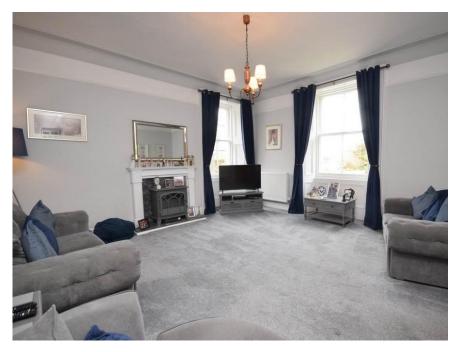

The property is ideal for a family with spacious accommodation set over 2 levels comprising: Vestibule, a welcoming entrance hall. very spacious lounge with dual aspect windows to the front and side with room for a variety of free-standing furniture, modern kitchen with breakfast bar, space for an American style fridge/freezer, double oven with 5 ring gas hob above and space for a dining table and chairs, an additional sitting room with a woodburning stove and spiral staircase gives access to a home office/gym, tastefully decorated utility room/boot room and newly fitted shower room are all located on the ground floor.