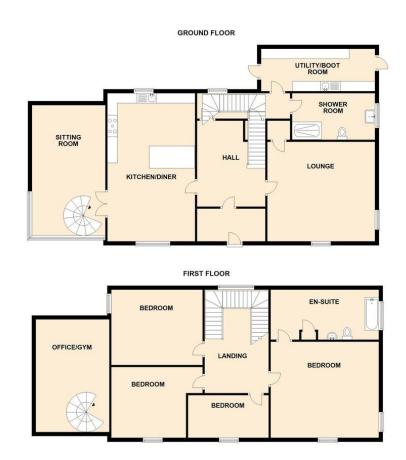

## Floorplans

### Property Room sizes

**VESTIBULE** 

8' x 6' 0" (2.44m x 1.83m)

HALL

12'9" x 8' 3" (3.89m x 2.51m)

LOUNGE

15'8" x 15' 2" (4.78m x 4.62m)

KITCHEN/DINING

12'3" x 12'3" (3.73m x 3.73m)

SITTING ROOM

22' 7" x 11' 3" (6.88m x 3.43m)

UTILITY ROOM/BOOT ROOM

17' 8" x 9' 3" (5.38m x 2.82m)

LANDING

14' 8" x 8' 6" (4.47m x 2.59m)

**BEDROOM** 

15' 5" x 15' 3" (4.7m x 4.65m)

**ENSUITE** 

15'8" x 5' 2" (4.78m x 1.57m)

**BEDROOM** 

12'9" x 8' 6" (3.89m x 2.59m)

BEDROOM

13' 3" x 12' 9" (4.04m x 3.89m)

BEDROOM/STUDY

11'6" x 6' 5" (3.51m x 1.96m)

SHOWER ROOM(GROUND FLOOR)

13'3" x 4' 9" (4.04m x 1.45m)

PLEASE NOTE: These particulars whilst believed to be accurate are set out as a general outline only for guidance and do not constitute any part of an offer or contract intending, purchasers should not rely on them as statements or representations of fact, but must satisfy themselves by inspection or otherwise as to their accuracy. No person in this firm's employment has the authority to make or give representation or warranty in respect of the property. All roomsizes are approximate and for general guidance only. They cannot be relied upon for fitting carpets, fumiture etc.