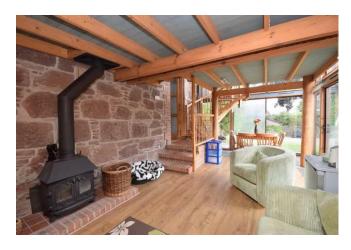

The property is ideal for a family with spacious accommodation set over 2 levels comprising: Vestibule, a welcoming entrance hall. very spacious lounge with dual aspect windows to the front and side with room for a variety of free-standing furniture, modern kitchen with breakfast bar, space for an American style fridge/freezer, double oven with 5 ring gas hob above and space for a dining table and chairs, an additional sitting room with a woodburning stove and spiral staircase gives access to a home office/gym, tastefully decorated utility room/boot room and newly fitted shower room are all located on the ground floor.