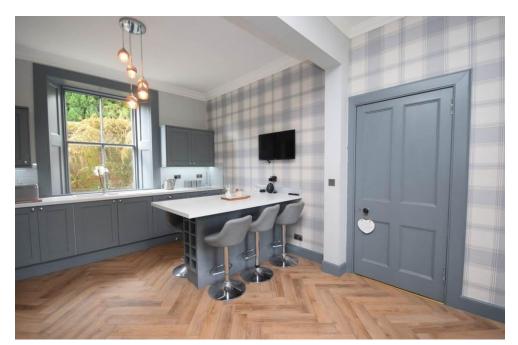

The property is ideal for a family with spacious accommodation set over 2 levels comprising: Vestibule, a welcoming entrance hall. very spacious lounge with dual aspect windows to the front and side with room for a variety of free-standing furniture, modern kitchen with breakfast bar, space for an American style fridge/freezer, double oven with 5 ring gas hob above and space for a dining table and chairs, an additional sitting room with a woodburning stove and spiral staircase gives access to a home office/gym, tastefully decorated utility room/boot room and newly fitted shower room are all located on the ground floor.