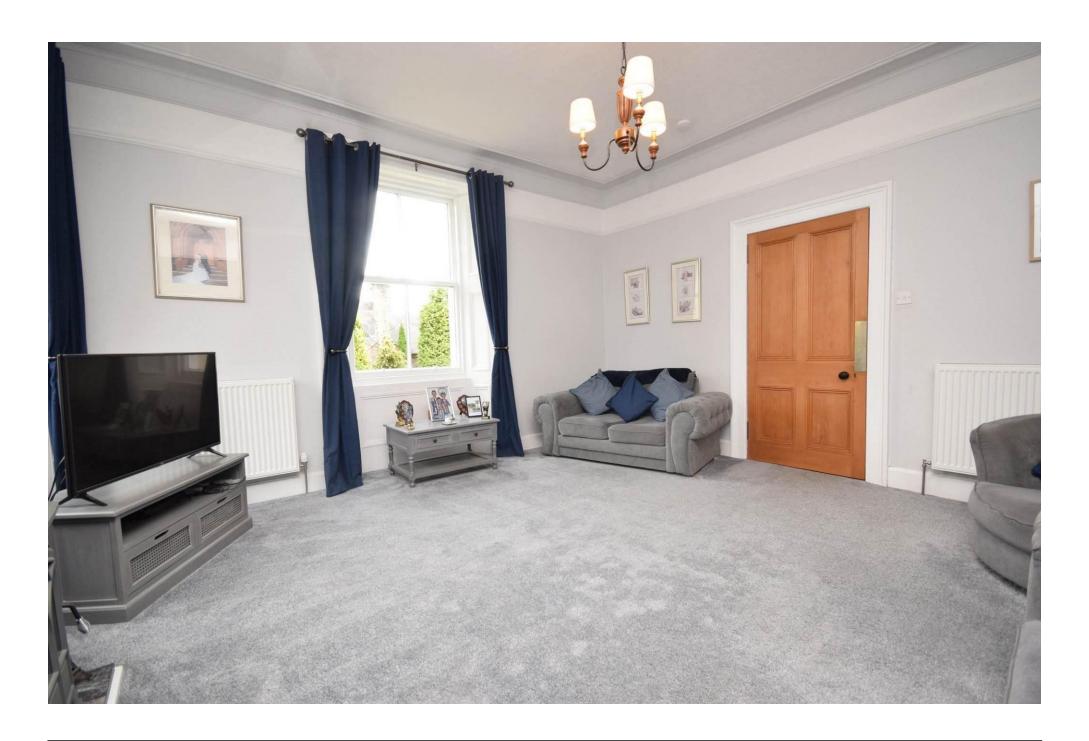

The property is ideal for a family with spacious accommodation set over 2 levels comprising: Vestibule, a welcoming entrance hall. very spacious lounge with dual aspect windows to the front and side with room for a variety of free-standing furniture, modern kitchen with breakfast bar, space for an American style fridge/freezer, double oven with 5 ring gas hob above and space for a dining table and chairs, an additional sitting room with a woodburning stove and spiral staircase gives access to a home office/gym, tastefully decorated utility room/boot room and newly fitted shower room are all located on the ground floor.