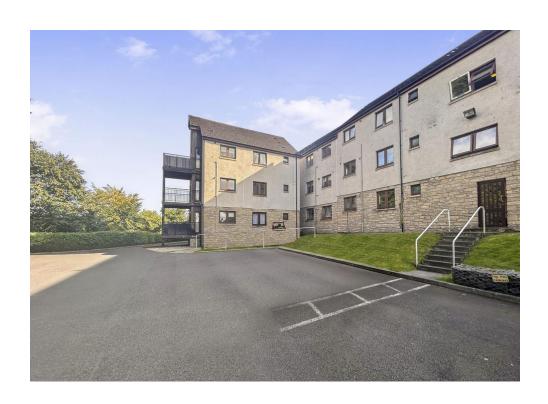

## Property Summary

Next Home are delighted to bring to the market this 2 bedroom ground floor apartment located in the very desirable location of Jeanfield, Perth.

The property would be ideal for a host of buyers with very spacious accommodation accessed by a secure door entry system.

The property is located on the ground floor and comprises of a very bright and spacious lounge with space for a variety of large free standing furniture, fully fitted kitchen/dining room with space for a table and chairs, 2 double bedrooms with built in mirrored wardrobes. The principal bedroom has a very spacious en-suite with bath, shower over, w/c and sink. There also is a large family bathroom also with a bath , shower over, w/c and sink.

Allocated parking is found to the rear of property.

Gas central heating and double glazing throughout.