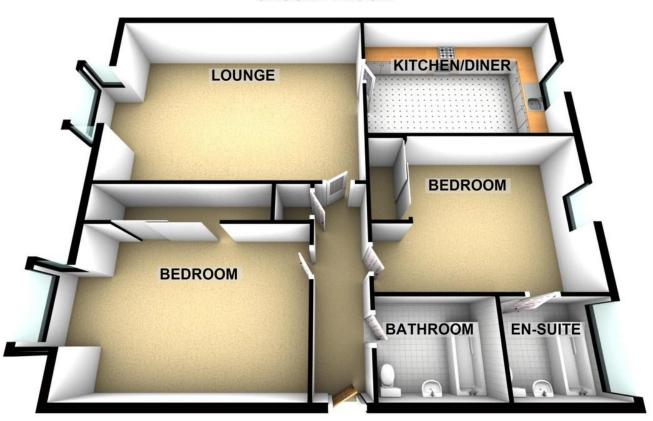

### Floorplans

#### **GROUND FLOOR**

#### Property Room sizes

**HALLWAY FAMILY ROOM** 

LOUNGE/DINER

22' 4" x 13' 4" (6.81m x 4.06m)

KITCHEN/BREAKFAST ROOM

14'5" x 9' 4" (4.39m x 2.84m)

BEDROOM 1

14' 6" x 9' 8" (4.42m x 2.95m)

**ENSUITE** 

6'0" x 5' 9" (1.83m x 1.75m)

BEDROOM 2

PLEASE NOTE: These particulars whilst believed to be accurate are set out as a general outline only for guidance and do not constitute any part of an offer or contract intending, purchasers should not rely on them as statements or representations of fact, but must satisfy themselves by inspection or otherwise as to their accuracy. No person in this firm's employment has the authority to make or give representation or warranty in respect of the property. All room sizes are approximate and for general guidance only. They cannot be relied upon for fitting carpets, fumiture etc.

7'0" x 5' 6" (2.13m x 1.68m)