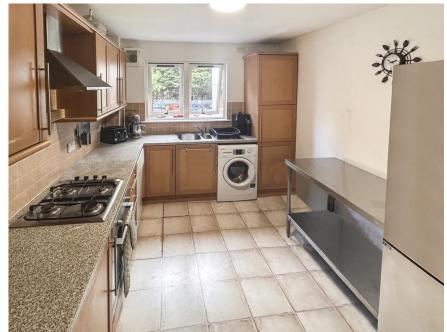

The property is located on the ground floor and comprises of a very bright and spacious lounge with space for a variety of large free standing furniture, fully fitted kitchen/dining room with space for a table and chairs, 2 double bedrooms with built in mirrored wardrobes. The principal bedroom has a very spacious en-suite with bath, shower over, w/c and sink. There also is a large family bathroom also with a bath , shower over, w/c and sink.