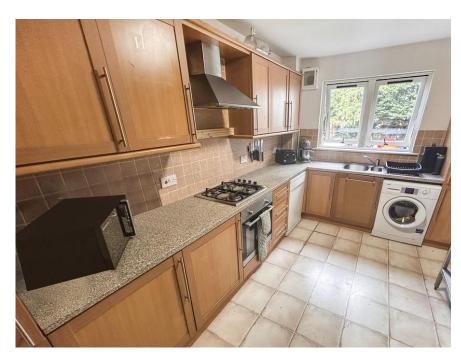

The property is located on the ground floor and comprises of a very bright and spacious lounge with space for a variety of large free standing furniture, fully fitted kitchen/dining room with space for a table and chairs, 2 double bedrooms with built in mirrored wardrobes. The principal bedroom has a very spacious en-suite with bath, shower over, w/c and sink. There also is a large family bathroom also with a bath , shower over, w/c and sink.