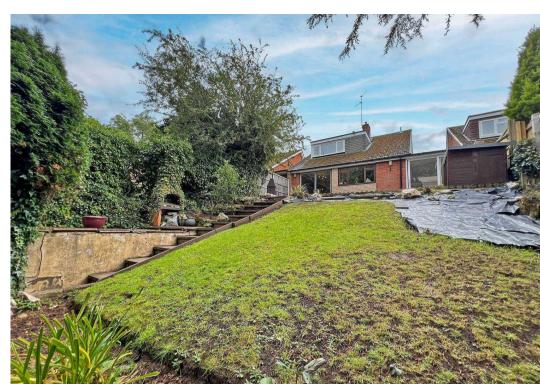

The home features three well-proportioned bedrooms and opens into a welcoming entry hall that leads to a bright and airy living room. The living area, complete with a cosy gas fire and sliding doors that open directly to the rear garden, provides the perfect setting for family gatherings and entertaining.

The rear garden is well landscaped, with a low-maintenance slate-chipped patio, a lawn, and a designated seating area perfect for outdoor dining or peaceful relaxation.

- BEAUTIFULLY PRESENTED DETACHED HOME
- LARGE 28FT LIVING/DINING ROOM
- MODERN FITTED KITCHEN
- SHOWER ROOM AND BATHROOM
- THREE GOOD-SIZED BEDROOMS
- DOUBLE GLAZING AND CENTRAL HEATING
- LARGE TANDAM GARAGE
- FREEHOLD. COUNCIL TAX BAND D. EPC TBC