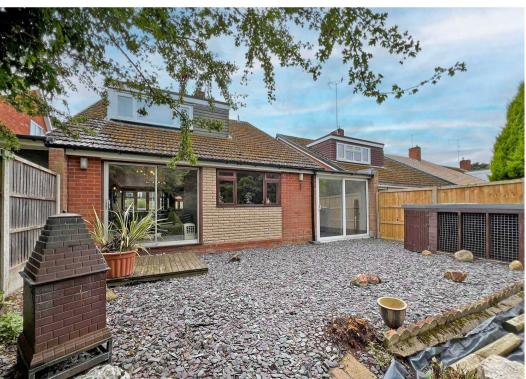

The rear garden is well landscaped, with a low-maintenance slate-chipped patio, a lawn, and a designated seating area perfect for outdoor dining or peaceful relaxation.

- BEAUTIFULLY PRESENTED DETACHED HOME
- LARGE 28FT LIVING/DINING ROOM
- MODERN FITTED KITCHEN
- SHOWER ROOM AND BATHROOM
- THREE GOOD-SIZED BEDROOMS
- DOUBLE GLAZING AND CENTRAL HEATING
- LARGE TANDAM GARAGE
- FREEHOLD. COUNCIL TAX BAND D. EPC TBC