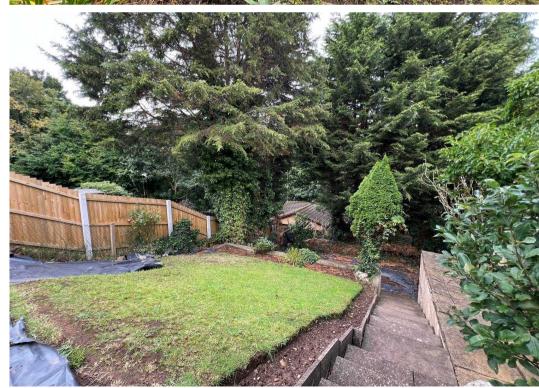

The rear garden is well landscaped, with a low-maintenance slate-chipped patio, a lawn, and a designated seating area perfect for outdoor dining or peaceful relaxation.

- BEAUTIFULLY PRESENTED DETACHED HOME
- LARGE 28FT LIVING/DINING ROOM
- MODERN FITTED KITCHEN
- SHOWER ROOM AND BATHROOM
- THREE GOOD-SIZED BEDROOMS
- DOUBLE GLAZING AND CENTRAL HEATING
- LARGE TANDAM GARAGE
- FREEHOLD. COUNCIL TAX BAND D. EPC TBC