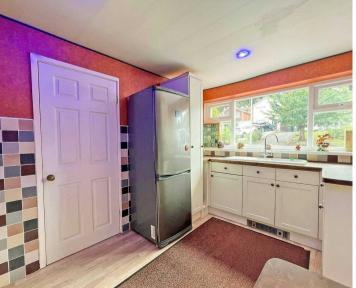

## 27 Westhill

Wolverhampton, Wolverhampton

The modern fitted kitchen is well-equipped and offers convenient access to the spacious tandem garage, providing ample storage and utility space. On the ground floor, there is also a versatile bedroom that can serve as a guest room, home office, or playroom, along with a sleek and contemporary shower room.