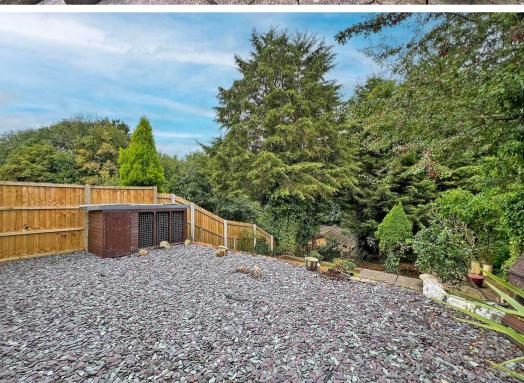

The rear garden is well landscaped, with a low-maintenance slate-chipped patio, a lawn, and a designated seating area perfect for outdoor dining or peaceful relaxation.

- BEAUTIFULLY PRESENTED DETACHED HOME
- LARGE 28FT LIVING/DINING ROOM
- MODERN FITTED KITCHEN
- SHOWER ROOM AND BATHROOM
- THREE GOOD-SIZED BEDROOMS
- DOUBLE GLAZING AND CENTRAL HEATING
- LARGE TANDAM GARAGE
- FREEHOLD. COUNCIL TAX BAND D. EPC TBC