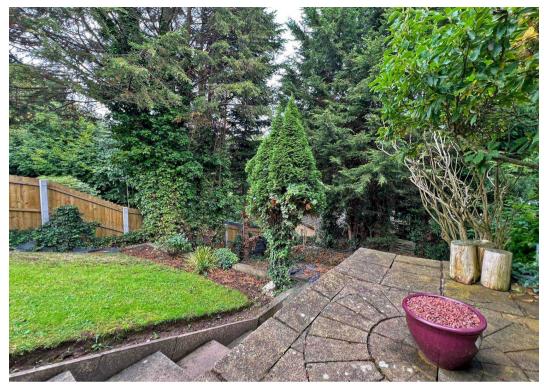

The rear garden is well landscaped, with a low-maintenance slate-chipped patio, a lawn, and a designated seating area perfect for outdoor dining or peaceful relaxation.

- BEAUTIFULLY PRESENTED DETACHED HOME
- LARGE 28FT LIVING/DINING ROOM
- MODERN FITTED KITCHEN
- SHOWER ROOM AND BATHROOM
- THREE GOOD-SIZED BEDROOMS
- DOUBLE GLAZING AND CENTRAL HEATING
- LARGE TANDAM GARAGE
- FREEHOLD. COUNCIL TAX BAND D. EPC TBC