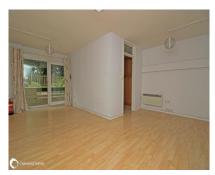

#### Accommodation

SPLIT LEVEL: GROUND FLOOR

Lounge: 19'5" (5.92m) x 8'6" (2.59m) widening to 15'9" (4.80m)

Kitchen: 11'0" (3.35m) x 6'8" (2.03m)

UPPER LEVEL:

Bedroom 1: 11'7" (3.53m) x 10'1" (3.07m) Bedroom 2: 12'7" (3.84m) x 6'0" (1.83m) Bathroom: 9'1" (2.77m) x 5'1" (1.55m)

#### Split Level Ground Floor