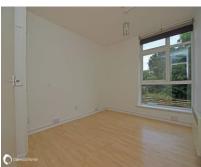

#### Accommodation

SPLIT LEVEL: GROUND FLOOR

Lounge: 19'5" (5.92m) x 8'6" (2.59m) widening to 15'9" (4.80m)

Kitchen: 11'0" (3.35m) x 6'8" (2.03m)

UPPER LEVEL:

Bedroom 1: 11'7" (3.53m) x 10'1" (3.07m) Bedroom 2: 12'7" (3.84m) x 6'0" (1.83m) Bathroom: 9'1" (2.77m) x 5'1" (1.55m)

#### Split Level Ground Floor