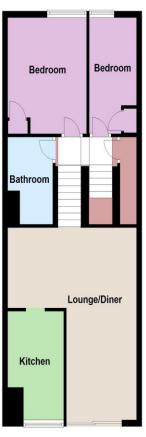

#### Accommodation

SPLIT LEVEL: GROUND FLOOR

Lounge: 19'5" (5.92m) x 8'6" (2.59m) widening to 15'9" (4.80m)

Kitchen: 11'0" (3.35m) x 6'8" (2.03m)

UPPER LEVEL:

Bedroom 1: 11'7" (3.53m) x 10'1" (3.07m) Bedroom 2: 12'7" (3.84m) x 6'0" (1.83m) Bathroom: 9'1" (2.77m) x 5'1" (1.55m)

OUTSIDE: Garage en-bloc

Council Tax Band A

Property brochure