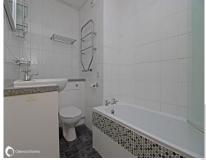

#### Accommodation

SPLIT LEVEL: GROUND FLOOR

Lounge: 19'5" (5.92m) x 8'6" (2.59m) widening to 15'9" (4.80m)

Kitchen: 11'0" (3.35m) x 6'8" (2.03m)

UPPER LEVEL:

Bedroom 1: 11'7" (3.53m) x 10'1" (3.07m) Bedroom 2: 12'7" (3.84m) x 6'0" (1.83m) Bathroom: 9'1" (2.77m) x 5'1" (1.55m)