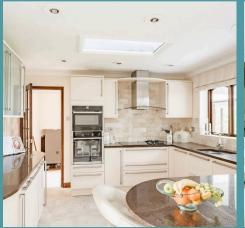

Versatile living space is OPEN-PLAN & EASY ON THE EYE; comprising an entrance porch in hallway, cloakroom / shower room & kitchen / breakfast into dining room with a GOOD SIZE reception & GARDEN ROOM. GENEROUS ground floor utility room & 3 separate bedrooms with built-in furniture & an ENSUITE.