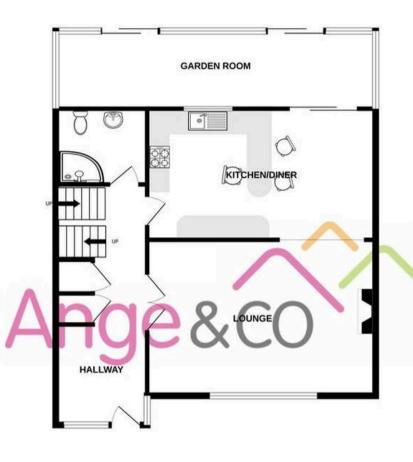

Versatile living space is OPEN-PLAN & EASY ON THE EYE; comprising an entrance porch in hallway, cloakroom / shower room & kitchen / breakfast into dining room with a GOOD SIZE reception & GARDEN ROOM. GENEROUS ground floor utility room & 3 separate bedrooms with built-in furniture & an ENSUITE.

Cloakroom Wc / Shower Room - White suite comprises a vanity unit with inset basin, WC and a double shower cubicle. Tiled flooring, opaque uPVC double glazed window, heated towel rail and extractor.

**Lounge** - 6.19m x 4.16m (20'3" x 13'7") - Lovely size

## TOTAL FLOOR AREA: 2117 sq.ft. (196.7 sq.m.) approx.

Whilst every attempt has been made to ensure the accuracy of the floorplan contained here, measurements of doors, windows, rooms and any other items are approximate and no responsibility is taken for any error, omission or mis-statement. This plan is for illustrative purposes only and should be used as such by any prospective purchaser. The services, systems and appliances shown have not been tested and no guarantee as to their operability or efficiency can be given.