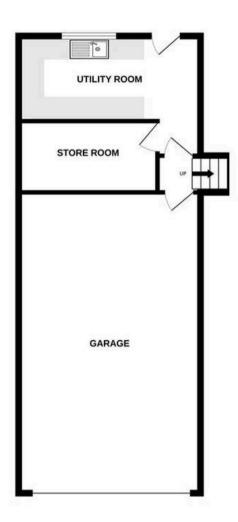

Versatile living space is OPEN-PLAN & EASY ON THE EYE; comprising an entrance porch in hallway, cloakroom / shower room & kitchen / breakfast into dining room with a GOOD SIZE reception & GARDEN ROOM. GENEROUS ground floor utility room & 3 separate bedrooms with built-in furniture & an ENSUITE.

Whilst the enclosed garden has COMPLETE PRIVACY the DOUBLE GARAGE & driveway provides plenty of of road parking.

VIEWING is ABSOLUTELY necessary to appreciate what this HOME has to offer...

Hallway - Come on inside this individual, immaculate detached home.... fitted carpet, radiator, power points and built-in storage cupboards; stairs to all floors.

## TOTAL FLOOR AREA: 2117 sq.ft. (196.7 sq.m.) approx.

Whilst every attempt has been made to ensure the accuracy of the floorplan contained here, measurements of doors, windows, rooms and any other items are approximate and no responsibility is taken for any error, omission or mis-statement. This plan is for illustrative purposes only and should be used as such by any prospective purchaser. The services, systems and appliances shown have not been tested and no guarantee as to their operability or efficiency can be given.