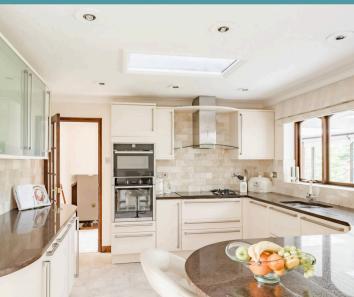

Versatile living space is OPEN-PLAN & EASY ON THE EYE; comprising an entrance porch in hallway, cloakroom / shower room & kitchen / breakfast into dining room with a GOOD SIZE reception & GARDEN ROOM. GENEROUS ground floor utility room & 3 separate bedrooms with built-in furniture & an ENSUITE.