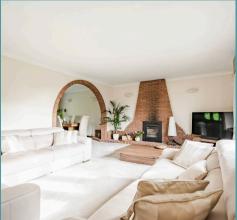

Cloakroom Wc / Shower Room - White suite comprises a vanity unit with inset basin, WC and a double shower cubicle. Tiled flooring, opaque uPVC double glazed window, heated towel rail and extractor.

**Lounge** - 6.19m x 4.16m (20'3" x 13'7") - Lovely size