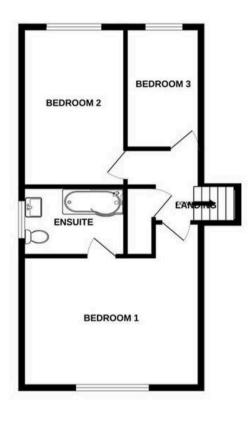

Versatile living space is OPEN-PLAN & EASY ON THE EYE; comprising an entrance porch in hallway, cloakroom / shower room & kitchen / breakfast into dining room with a GOOD SIZE reception & GARDEN ROOM. GENEROUS ground floor utility room & 3 separate bedrooms with built-in furniture & an ENSUITE.

## TOTAL FLOOR AREA: 2117 sq.ft. (196.7 sq.m.) approx.

Whilst every attempt has been made to ensure the accuracy of the floorplan contained here, measurements of doors, windows, rooms and any other items are approximate and no responsibility is taken for any error, omission or mis-statement. This plan is for illustrative purposes only and should be used as such by any prospective purchaser. The services, systems and appliances shown have not been tested and no guarantee as to their operability or efficiency can be given.