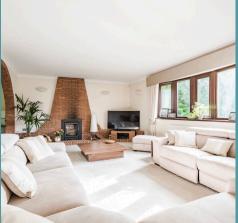

Cloakroom Wc / Shower Room - White suite comprises a vanity unit with inset basin, WC and a double shower cubicle. Tiled flooring, opaque uPVC double glazed window, heated towel rail and extractor.

**Lounge** - 6.19m x 4.16m (20'3" x 13'7") - Lovely size