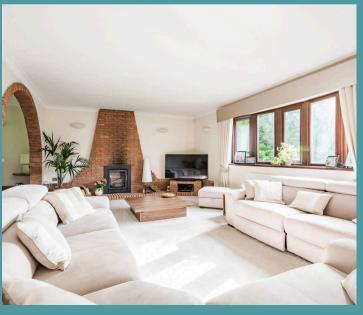

Cloakroom Wc / Shower Room - White suite comprises a vanity unit with inset basin, WC and a double shower cubicle. Tiled flooring, opaque uPVC double glazed window, heated towel rail and extractor.

**Lounge** - 6.19m x 4.16m (20'3" x 13'7") - Lovely size