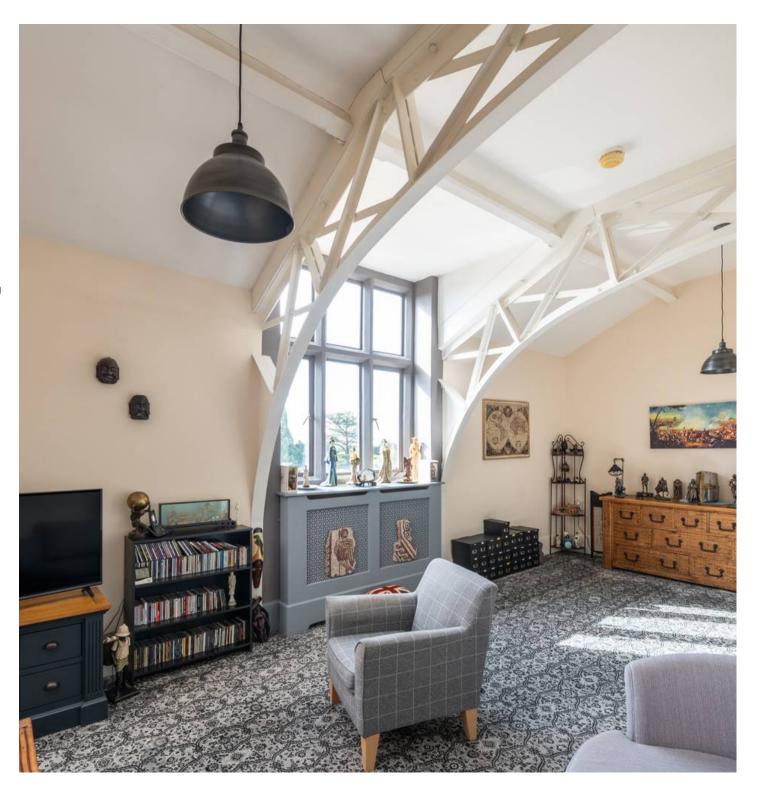

Upon entering this thoughtfully designed apartment, one is greeted by a spacious and inviting living space that effortlessly combines elegance and functionality. The property features a well-appointed kitchen, complete with high-end appliances and ample storage, making it a culinary haven for both aspiring chefs and seasoned cooks alike. Adjacent to the kitchen is a convenient utility room, providing practicality without compromising on style.

The three bedrooms within the apartment offer peaceful retreats, each adorned with large windows that allow natural light to filter in, creating an atmosphere of tranquillity and warmth. The principal bedroom, in particular, benefits from an en-suite bathroom, offering a private sanctuary for relaxation and rejuvenation.