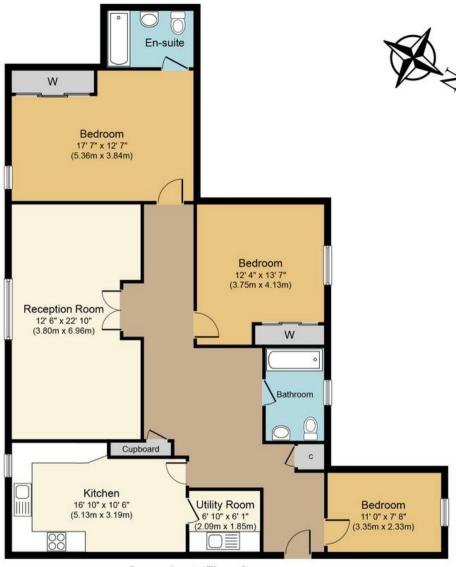

Council Tax band: F Tenure: Leasehold

Pe Bedroom Apartment Set In Approximately
24 Acres Or Bedutiful Communal Grounds

Onsite Gym. Swimming Pool And Library

Approximate Floor Area 1,383 sq. ft. (128.48 sq. m.)

## Royal Earlswood, RH1

Approx. Gross Internal Floor Area 1,383 sq. ft. (128.48 sq. m.)

Whilst every attempt has been made to ensure the accuracy of the floor plan contained here, measurements of doors, windows, rooms and any other items are approximate and no responsibility is taken for any error, omission, or mis-statement. The measurements should not be relied upon for valuation, transaction and/or funding purposes This plan is for illustrative purposes only and should be used as such by any prospective purchaser or tenant.