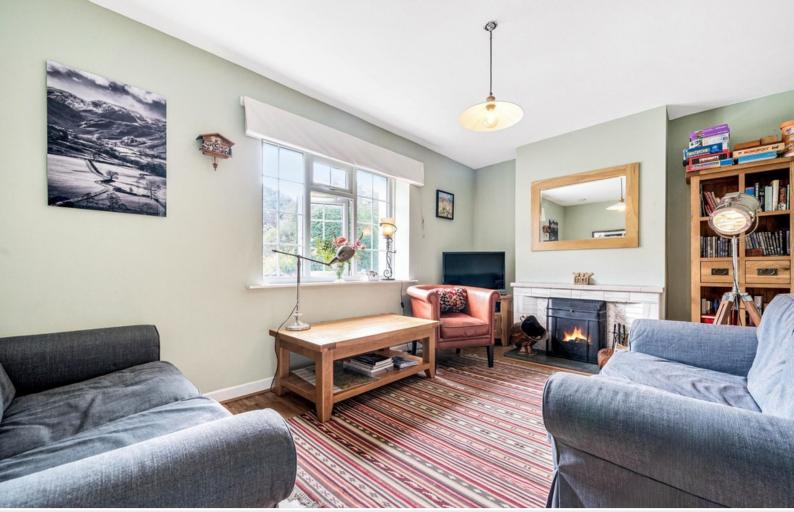

### Ground Floor:

Entrance Hall With under stairs cupboard.

WC With WC, wash hand basin, ceramic wall tiling.

Living Room With multi fuel stove on slate hearth, electric heater.