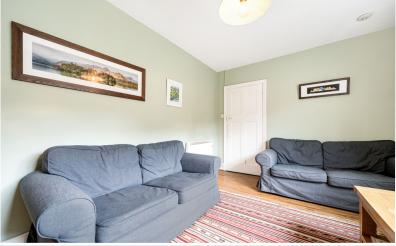

### Ground Floor:

Entrance Hall With under stairs cupboard.

WC With WC, wash hand basin, ceramic wall tiling.

Living Room With multi fuel stove on slate hearth, electric heater.