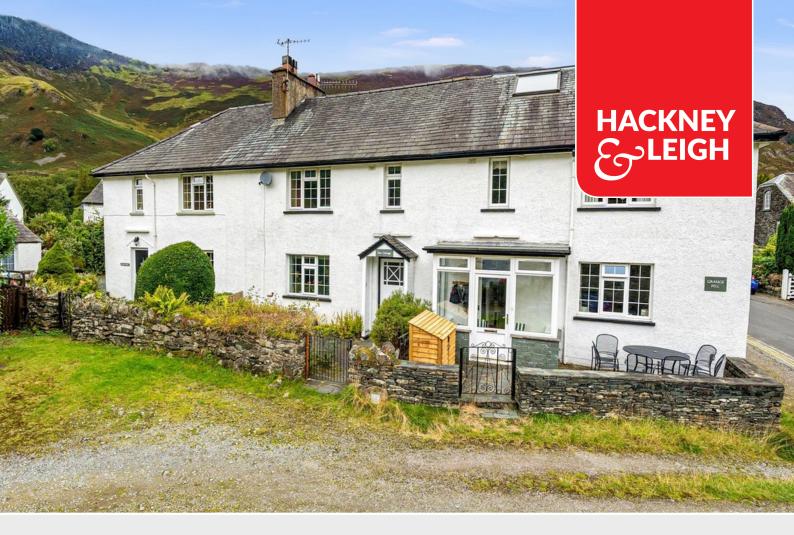

# How Cottage, Grange, Keswick, CA12 5UQ

A most appealing three bedroom period terrace cottage enjoying stunning surrounding fell views and an idyllic rural Lakeland setting in the centre of the picturesque Grange village nestling within the spectacular Borrowdale Valley approximately five miles south of Keswick.

The property is equally suitable as a primary home, recreational second home or for continuing its existing successfully established holiday letting use.

Grange village amenities include a Church, licensed cafe, hotel, museum and regular bus services.

#### Directions

Entering into Keswick town centre from High Hill proceed onto Main Street and turn right at the mini round about opposite the Cooperative food store and then bear left onto Heads Road. Continue across the mini roundabout onto the B5289 towards Borrowdale. Proceed and turn right where sign posted for Grange following the road across the bridge and then bearing left. The property is situated within the row of houses on the left by the green.