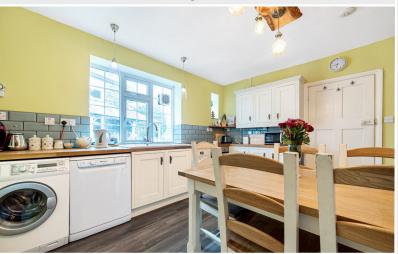

### Dining Kitchen

With fitted base and wall units, sink unit with mixer tap, ceramic wall tiling, integrated oven, hob, plumbing for washing machine and dish washer, electric heater.