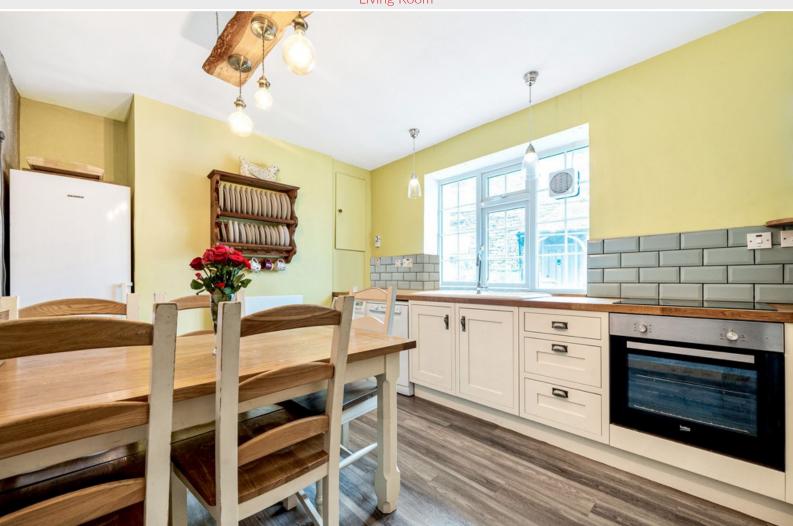

### Dining Kitchen

With fitted base and wall units, sink unit with mixer tap, ceramic wall tiling, integrated oven, hob, plumbing for washing machine and dish washer, electric heater.