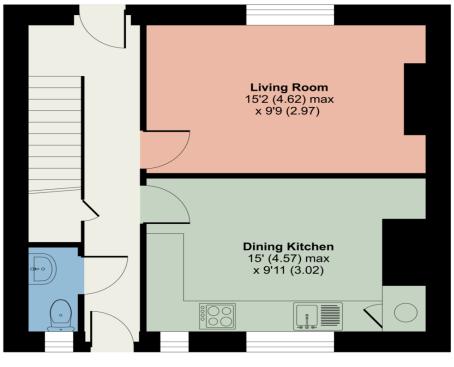

# How Cottage, Grange, Keswick

Approximate Area = 854 sq ft / 79.3 sq m

**FIRST FLOOR** 

#### **GROUND FLOOR**

Floor plan produced in accordance with RICS Property Measurement Standards incorporating International Property Measurement Standards (IPMS2 Residential). © nichecom 2024. Produced for Hackney & Leigh. REF: 1180400