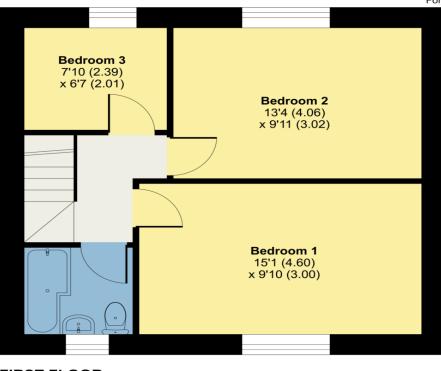

# How Cottage, Grange, Keswick

Approximate Area = 854 sq ft / 79.3 sq m

**FIRST FLOOR** 

#### **GROUND FLOOR**

Floor plan produced in accordance with RICS Property Measurement Standards incorporating International Property Measurement Standards (IPMS2 Residential). © nichecom 2024. Produced for Hackney & Leigh. REF: 1180400