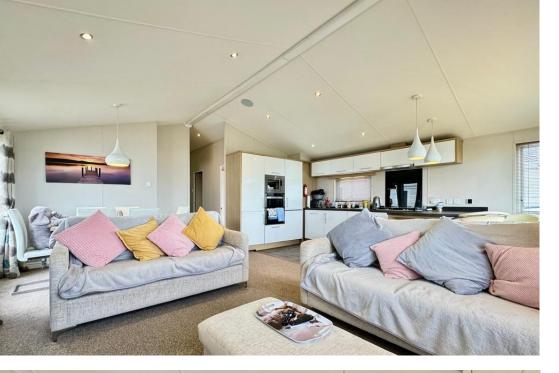

ENTRANCE LOBBY Obscure double glazed entrance door to side aspect, radiator, cupboard housing gas boiler, fitted cupboards.

OPEN PLAN KITCHEN/LIMNG AREA 20' 4" (6.2m) > 16' 4" x 19' 4" (4.98m x 5.89m) Double glazed windows to side and front aspects, double glazed sliding patio doors onto decked terrace, two radiators, kitchen area with fitted base and wall units, stainless steel sink unit with mixer tap inset into work tops, built in electric double oven and microwave, four ring has hon, intergraded dishwasher.