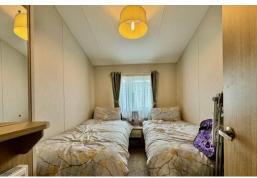

BEDROOM TWO 10'  $5" \times 9' \ 6" \ (3.18m \times 2.9m)$  Double glazed window to side aspect, radiator, fitted wardrobes.

BEDROOM THREE 9' 7"  $\times$  7' 6" (2.92m  $\times$  2.29m) Double glazed window to side aspect, fitted wardrobes.