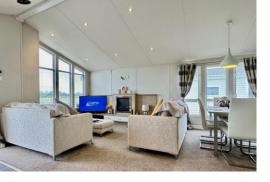

ENTRANCE LOBBY Obscure double glazed entrance door to side aspect, radiator, cupboard housing gas boiler, fitted cupboards.

OPEN PLAN KITCHEN/LIMNG AREA 20' 4" (6.2m) > 16' 4" x 19' 4" (4.98m x 5.89m) Double glazed windows to side and front aspects, double glazed sliding patio doors onto decked terrace, two radiators, kitchen area with fitted base and wall units, stainless steel sink unit with mixer tap inset into work tops, built in electric double oven and microwave, four ring has hon, intergraded dishwasher.