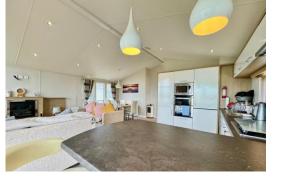

ENTRANCE LOBBY Obscure double glazed entrance door to side aspect, radiator, cupboard housing gas boiler, fitted cupboards.

OPEN PLAN KITCHEN/LIMNG AREA 20' 4" (6.2m) > 16' 4" x 19' 4" (4.98m x 5.89m) Double glazed windows to side and front aspects, double glazed sliding patio doors onto decked terrace, two radiators, kitchen area with fitted base and wall units, stainless steel sink unit with mixer tap inset into work tops, built in electric double oven and microwave, four ring has hon, intergraded dishwasher.