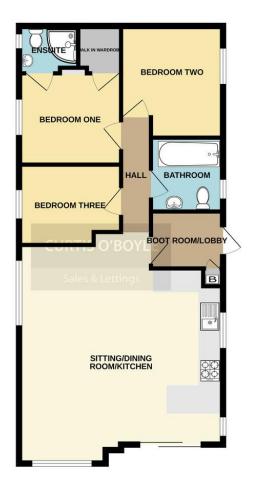

To view this property call Curtis O' Boyle Estate Agents on  $01621\ 855558$ 

GROUND FLOOR 753 sq.ft. (70.0 sq.m.) approx.

18 High Street Maldon, , Essex, CM9 5PJ

Tel: 01621 855558

Email: maldon@curtisoboyle.co.uk