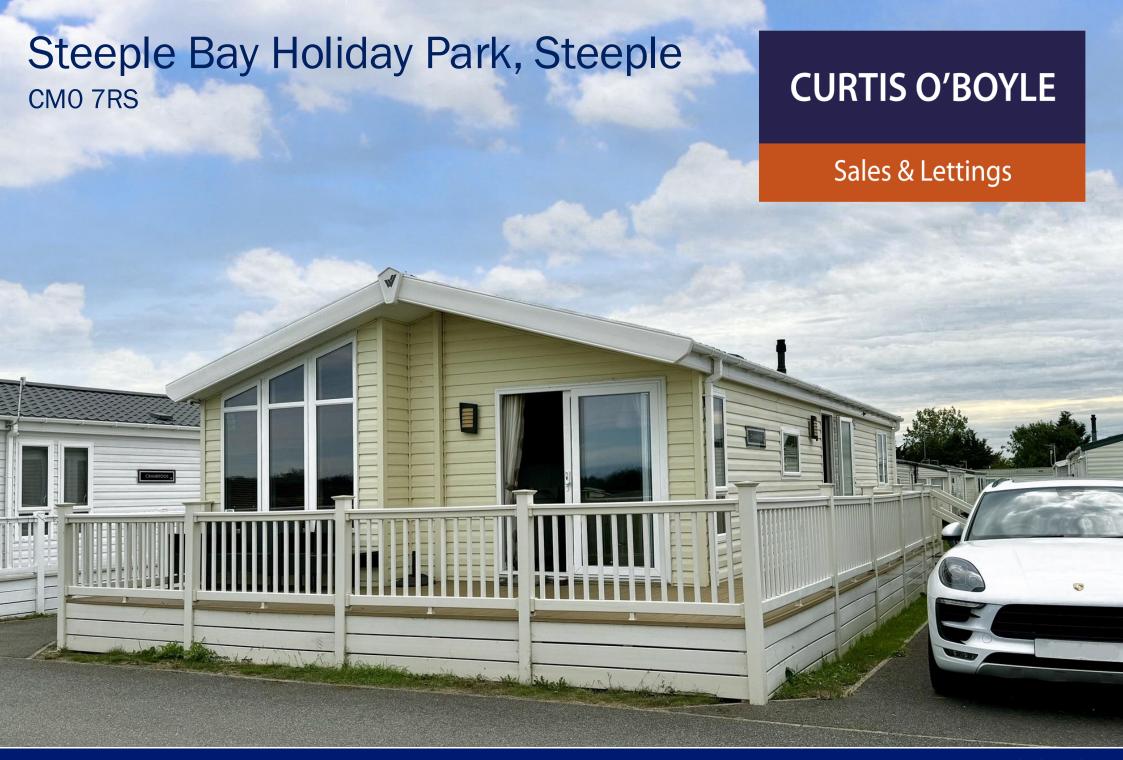

## Steeple Bay Holiday Park, Steeple Bay CMO 7RS £120,000

Steeple Bay Holiday Park is a waterside retreat with beautiful views of the Blackwater estuary. Situated on the coast near Southminster, the park is the hidden treasure of the South East of England, with ready access to the Mayland Creek.

Steeple Bay Holiday Park is able to boast an array of fantastic amenities including an onsite restaurant and bar, an onsite shop, a heated outdoor swimming pool, an adventure playground with an amusement arcade, there is a paddling pool for the younger guests, an onsite launderette plus superfast WIFI. Another priceless feature is the estuary views and large communal grounds.