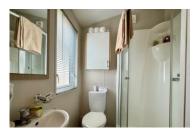

BATHROOM 6' 9" x 6' 9" (2.06m x 2.06m) Obscure double glazed window to side aspect, loft access, panelled bath with mixer taps and shower attachment, close coupled WC, vanity wash hand basin, radiator.