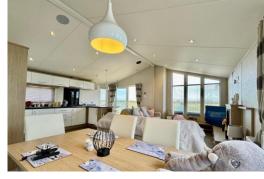

ENTRANCE LOBBY Obscure double glazed entrance door to side aspect, radiator, cupboard housing gas boiler, fitted cupboards.

OPEN PLAN KITCHEN/LIMNG AREA 20' 4" (6.2m) > 16' 4" x 19' 4" (4.98m x 5.89m) Double glazed windows to side and front aspects, double glazed sliding patio doors onto decked terrace, two radiators, kitchen area with fitted base and wall units, stainless steel sink unit with mixer tap inset into work tops, built in electric double oven and microwave, four ring has hon, intergraded dishwasher.