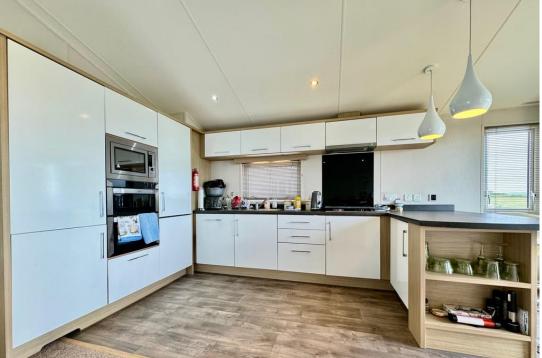

ENTRANCE LOBBY Obscure double glazed entrance door to side aspect, radiator, cupboard housing gas boiler, fitted cupboards.

OPEN PLAN KITCHEN/LIMNG AREA 20' 4" (6.2m) > 16' 4" x 19' 4" (4.98m x 5.89m) Double glazed windows to side and front aspects, double glazed sliding patio doors onto decked terrace, two radiators, kitchen area with fitted base and wall units, stainless steel sink unit with mixer tap inset into work tops, built in electric double oven and microwave, four ring has hon, intergraded dishwasher.