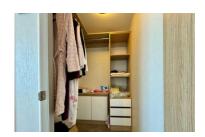

BEDROOM ONE 9' 6" x 8' 6" (2.9m x 2.59m)

Double glazed window to side aspect, radiator, walk in wardrobe, door to ensuite.

ENSUITE 5' 5" x 4' 5" (1.65m x 1.35m) Obscure double glazed window to side aspect, radiator, pedestal wash hand basin, close coupled WC, shower cubical, extractor fan.