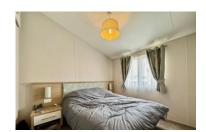

BEDROOM ONE 9' 6" x 8' 6" (2.9m x 2.59m)

Double glazed window to side aspect, radiator, walk in wardrobe, door to ensuite.

ENSUITE 5' 5" x 4' 5" (1.65m x 1.35m) Obscure double glazed window to side aspect, radiator, pedestal wash hand basin, close coupled WC, shower cubical, extractor fan.