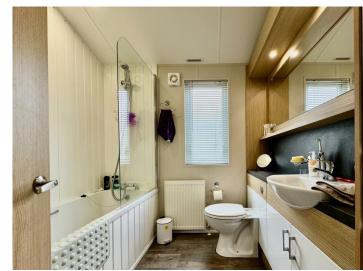

BATHROOM 6' 9" x 6' 9" (2.06m x 2.06m) Obscure double glazed window to side aspect, loft access, panelled bath with mixer taps and shower attachment, close coupled WC, vanity wash hand basin, radiator.