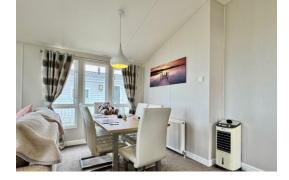

ENTRANCE LOBBY Obscure double glazed entrance door to side aspect, radiator, cupboard housing gas boiler, fitted cupboards.

OPEN PLAN KITCHEN/LIMNG AREA 20' 4" (6.2m) > 16' 4" x 19' 4" (4.98m x 5.89m) Double glazed windows to side and front aspects, double glazed sliding patio doors onto decked terrace, two radiators, kitchen area with fitted base and wall units, stainless steel sink unit with mixer tap inset into work tops, built in electric double oven and microwave, four ring has hon, intergraded dishwasher.