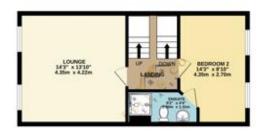

Ascending to the first floor, you'll find a front-facing formal lounge that is bright and airy, benefiting from abundant natural light. This floor also houses a double rear-facing bedroom with fitted wardrobes and an en-suite shower room, offering privacy and comfort. The second floor continues to impress with two additional good-sized bedrooms, a family bathroom complete with a shower over the bath, WC, and sink, and the master bedroom, which also features an en-suite shower room. Externally, the property boasts a driveway leading to the garage, providing off-road parking. The rear garden is lovely and enclosed, primarily laid to lawn with a patio area, perfect for outdoor relaxation and gatherings. Located close to local amenities, transport links, and schools, this home is in a prime location.

GROUND FLOOR 489 sq.ft. (45.4 sq.m.) approx.

1ST FLOOR 417 sq.ft. (38.7 sq.m.) approx.

2ND FLOOR 419 sq.ft. (39.0 sq.m.) approx.