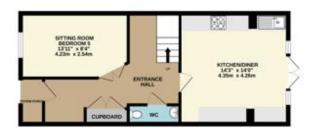

GROUND FLOOR 489 sq.ft. (45.4 sq.m.) approx.

1ST FLOOR 417 sq.ft. (38.7 sq.m.) approx.

2ND FLOOR 419 sq.ft. (39.0 sq.m.) approx.