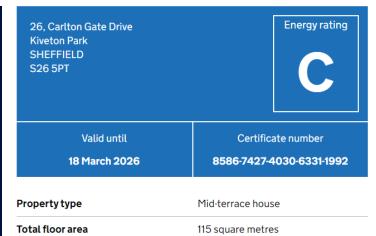

## 26 Carlton Gate Drive | Kiveton Park | S26 5PT Guide Price of £260,000 to £270,000

Bell & Co Estates is thrilled to present this versatile four/five-bedroom mid-town house, located on a popular estate in Kiveton Park. Ideal for families seeking a spacious home ready to move into, this property offers a blend of modern living and convenience in a prime location. Upon entering, you are greeted by a spacious entrance hallway that provides access to a fifth bedroom or reception room, currently utilized as a workspace. The ground floor also features a convenient downstairs WC, a double-door storage cupboard, and a large, modern kitchen/diner. The kitchen is well-appointed with contemporary fittings and includes patio doors that open onto the rear garden, making it perfect for both everyday living and entertaining.