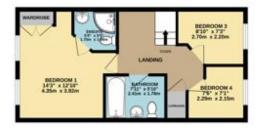

Ascending to the first floor, you'll find a front-facing formal lounge that is bright and airy, benefiting from abundant natural light. This floor also houses a double rear-facing bedroom with fitted wardrobes and an en-suite shower room, offering privacy and comfort. The second floor continues to impress with two additional good-sized bedrooms, a family bathroom complete with a shower over the bath, WC, and sink, and the master bedroom, which also features an en-suite shower room. Externally, the property boasts a driveway leading to the garage, providing off-road parking. The rear garden is lovely and enclosed, primarily laid to lawn with a patio area, perfect for outdoor relaxation and gatherings. Located close to local amenities, transport links, and schools, this home is in a prime location.

GROUND FLOOR 489 sq.ft. (45.4 sq.m.) approx.

1ST FLOOR 417 sq.ft. (38.7 sq.m.) approx.

2ND FLOOR 419 sq.ft. (39.0 sq.m.) approx.