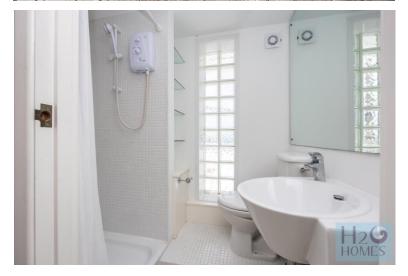

# SHOWER ROOM

Obscure large glass cubed window. Tiled shower cubicle with Triton electric shower. Wall hung hand basin with mixer tap and large wall mirror over. Glass display shelves. Low level WC. Extractor fan. Mosaic tiled floor.