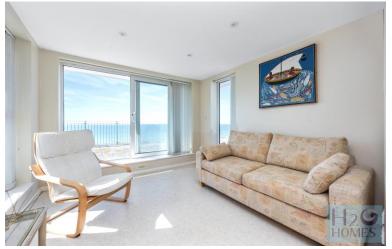

### LIVING AREA

16' 10" x 9' 10" (5.13m x 3m)

Large East and West facing picture windows and South facing sliding doors to roof terrace. Vertical blinds. Fitted wall and base units. Worktop and freestanding fridge. Glass display shelves. Electric heater. TV point. Power points. Smoke alarm. Recessed ceiling lights. Vinyl floor.