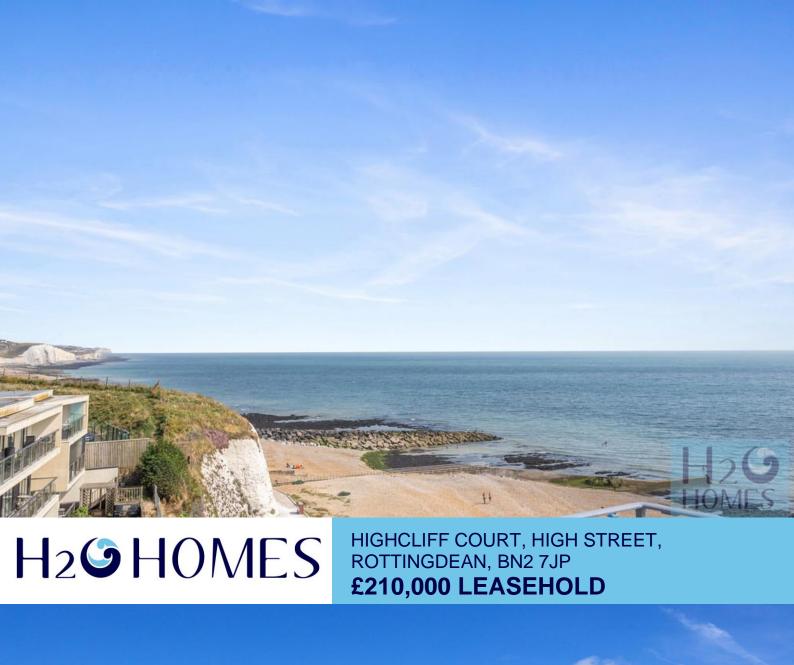

'Unique' is probably the best way to describe this studio located on the rooftop of Highcliff Court making it the most individual and distinctive bolt hole by the sea! Self contained with access to an enormous roof terrace the studio provides immense beach, sea and coastal views. The living area with large picture windows and sliding balcony door covers South, East and West facing aspects and is the perfect vantage point to watch the ever changing seascapes ahead. For convenience there is a full shower room and with its location on the beachfront the property enjoys direct access to the beach.