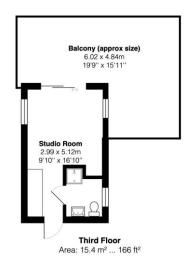

### LIVING AREA

16' 10" x 9' 10" (5.13m x 3m)

Large East and West facing picture windows and South facing sliding doors to roof terrace. Vertical blinds. Fitted wall and base units. Worktop and freestanding fridge. Glass display shelves. Electric heater. TV point. Power points. Smoke alarm. Recessed ceiling lights. Vinyl floor.

### **ROOF TERRACE**

Large paved roof terrace with painted balustrades. 2 exterior lights.