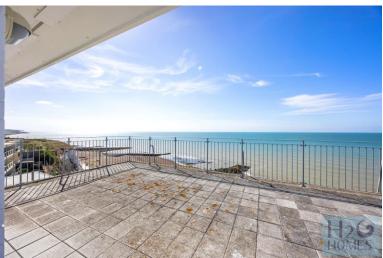

### **ROOF TERRACE**

Large paved roof terrace with painted balustrades. 2 exterior lights.